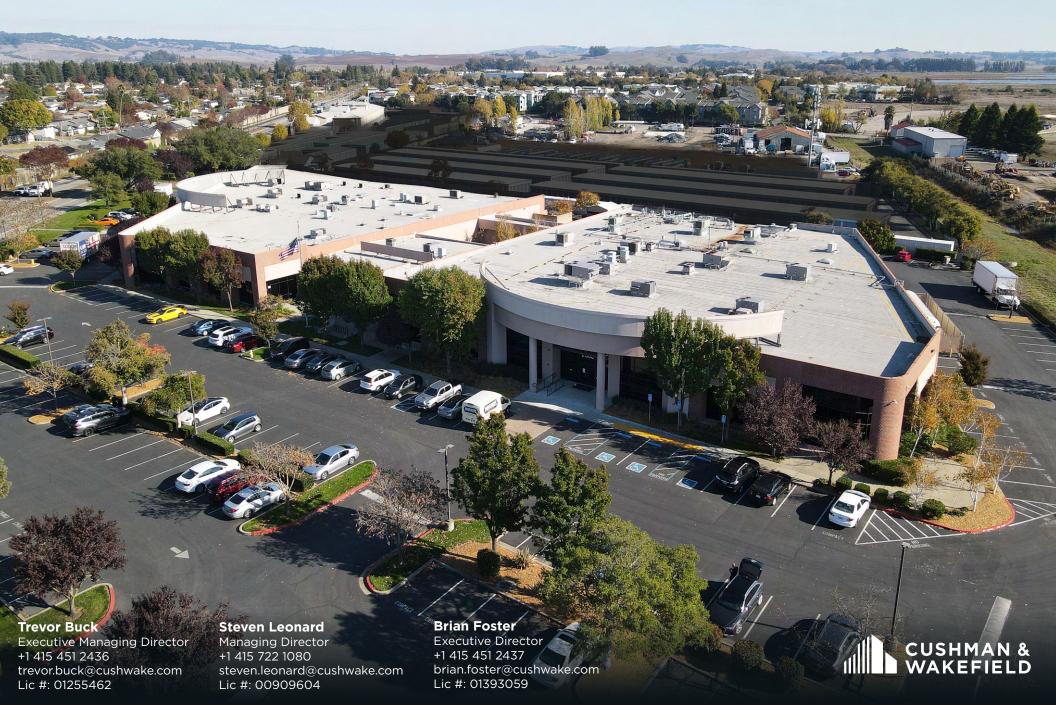

## FOOD PRODUCTION FACILITY AVAILABLE FOR SUBLEASE

2084 LAKEVILLE HIGHWAY, PETALUMA CA

## **BUILDING OVERVIEW**

2084 Lakeville Highway is in southern Petaluma, one half mile from US 101 to the west and 10 miles from Highway 37 to the east. The property is close to amenities including a Sheraton Hotel, restaurants, and business services. The premises is a state-of-the-art food production and cold storage facility.