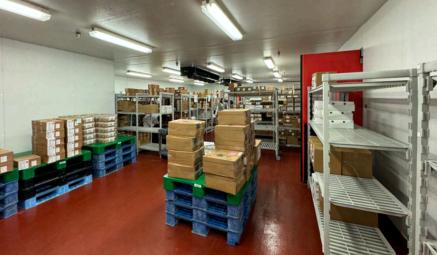

## **BUILDING OVERVIEW**

2084 Lakeville Highway is in southern Petaluma, one half mile from US 101 to the west and 10 miles from Highway 37 to the east. The property is close to amenities including a Sheraton Hotel, restaurants, and business services. The premises is a state-of-the-art food production and cold storage facility.

There are 4 walk in refrigerators in place, and a very functional adjacent warehouse space with 1 loading dock. The office is mostly open with high ceilings, abundant exterior glass line, and a full kitchen facility. The entire premises has full HVAC. There is an adjacent food production facility also available for sublease.