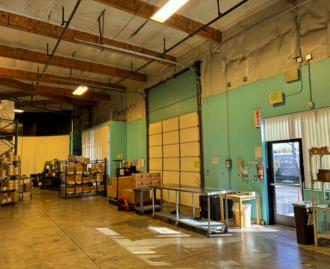

There are 4 walk in refrigerators in place, and a very functional adjacent warehouse space with 1 loading dock. The office is mostly open with high ceilings, abundant exterior glass line, and a full kitchen facility. The entire premises has full HVAC. There is an adjacent food production facility also available for sublease.

Loading

Dock

Full HVAC

Floor Drains