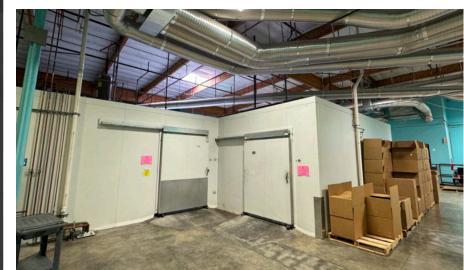

There are 4 walk in refrigerators in place, and a very functional adjacent warehouse space with 1 loading dock. The office is mostly open with high ceilings, abundant exterior glass line, and a full kitchen facility. The entire premises has full HVAC. There is an adjacent food production facility also available for sublease.