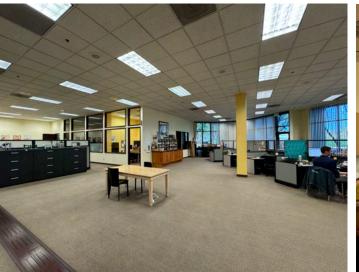

There are 4 walk in refrigerators in place, and a very functional adjacent warehouse space with 1 loading dock. The office is mostly open with high ceilings, abundant exterior glass line, and a full kitchen facility. The entire premises has full HVAC. There is an adjacent food production facility also available for sublease.