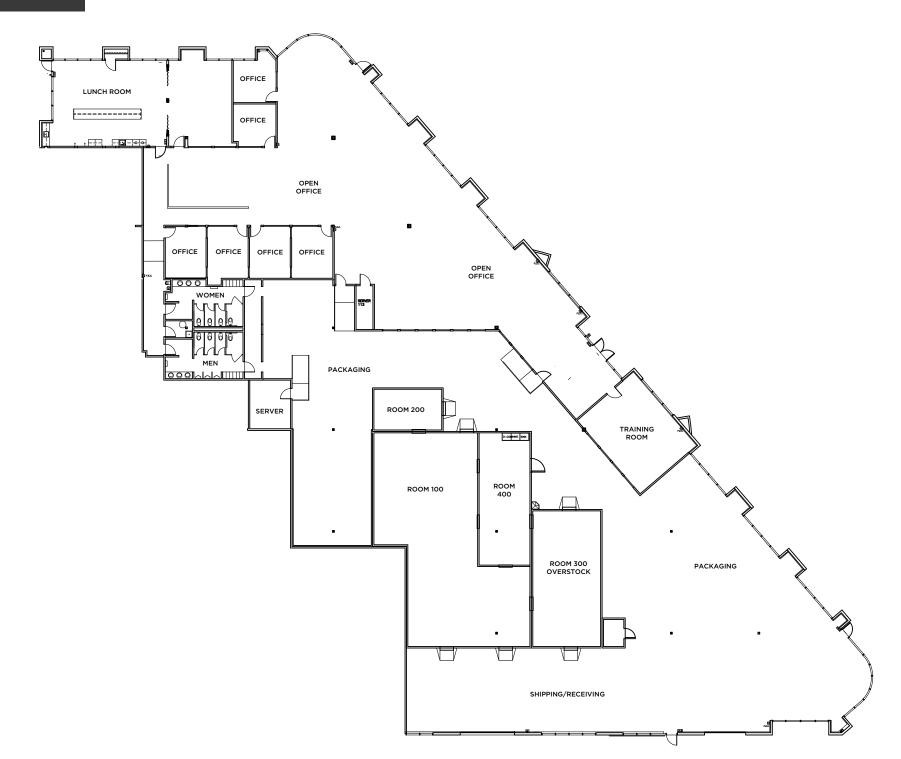

There are 4 walk in refrigerators in place, and a very functional adjacent warehouse space with 1 loading dock. The office is mostly open with high ceilings, abundant exterior glass line, and a full kitchen facility. The entire premises has full HVAC. There is an adjacent food production facility also available for sublease.

| Available Space        | ± 24,000 SF             |
|------------------------|-------------------------|
| Building Size          | ± 72,612 SF             |
| Total Building Power   | 1600 Amps*              |
| Sublease Term          | Through 3/31/26         |
| Direct Long Term Lease | Available Now           |
| Dock High Doors        | 1                       |
| Grade Level Doors      |                         |
| Parking                | 351 spaces (4.94/1,000) |