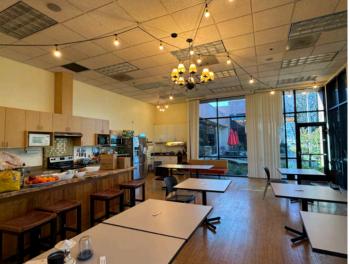

There are 4 walk in refrigerators in place, and a very functional adjacent warehouse space with 1 loading dock. The office is mostly open with high ceilings, abundant exterior glass line, and a full kitchen facility. The entire premises has full HVAC. There is an adjacent food production facility also available for sublease.