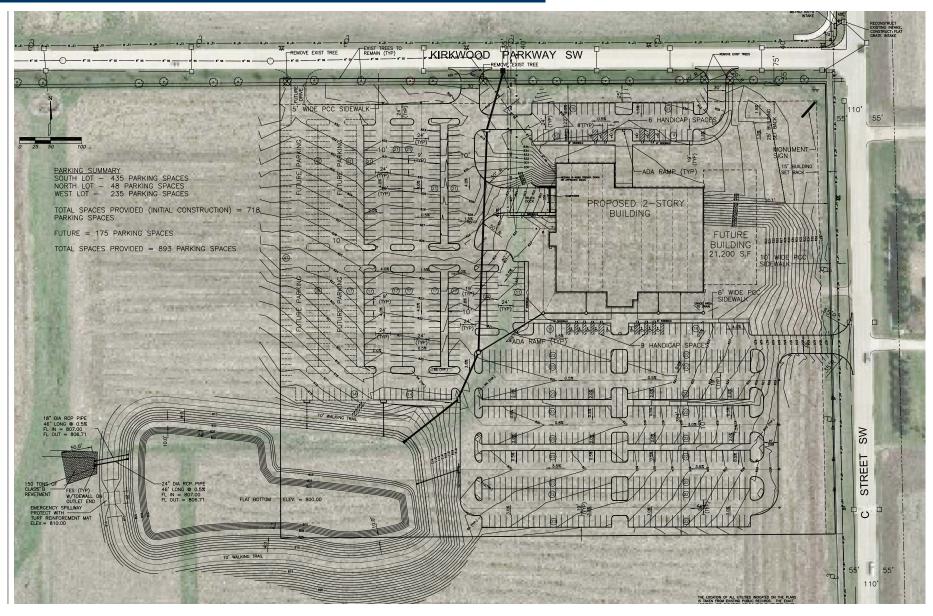

S, IA 52404

### **SUITE B - WAREHOUSE**

- 10,157 SF of climate controlled warehouse space
- 1 dock door with ability to add additional
- Built out office within suite

### AVAILABILITY

| SUITE A - FLOOR 1 | 19,053 SF |
|-------------------|-----------|
| SUITE B - FLOOR 1 | 10,157 SF |
| SUITE C - FLOOR 1 | 7,425 SF  |



**CUSHMAN &** 

## **FLOOR OPTIONS - 2ND FLOOR**

1025 KIRKWOOD PKWY SW | CEDAR RAPIDS, IA 52404

### \*Conceptual subdivision



### AVAILABILITY

| ł | SUITE H - FLOOR 2 | LEASED    |
|---|-------------------|-----------|
|   | SUITE G - FLOOR 2 | 9,520 SF  |
|   | SUITE F - FLOOR 2 | 2,269 SF  |
| ) | SUITE E - FLOOR 2 | 6,971 SF  |
|   | SUITE D - FLOOR 2 | 11,320 SF |



Iowa Commercial Advisors

### SITE PLAN

#### 1025 KIRKWOOD PKWY SW | CEDAR RAPIDS, IA 52404





### AERIAL

#### 1025 KIRKWOOD PKWY SW | CEDAR RAPIDS, IA 52404



HOUSEHOLDS

DAYTIME POPULATION

1.028

1,348

4,586

17,177

17.024

53,110

CUSHMAN & WAKEFIELD

## **EXTERIOR PHOTOS**

## CUSHMAN & WAKEFIELD









## **INTERIOR PHOTOS - 1ST FLOOR**















## INTERIOR PHOTOS - 2ND FLOOR

















## **INTERIOR PHOTOS - 2ND FLOOR**

















# CONTACT

JOSH SEAMANS, CCIM Senior Vice President +1 319 213 4884 jseamans@iowaca.com

#### GABE GOLBERG Associate +1 319 538 8213 ggolberg@iowaca.com

2720 1st Ave NE, Suite 212 Cedar Rapids, IA 52402 +1 319 229 1003 iowacommercialadvisors.com

Independently Owned and Operated / A Member of the Cushman & Wakefield Alliance ©2024 Cushman & Wakefield. All rights reserved. The information contained in this communication i