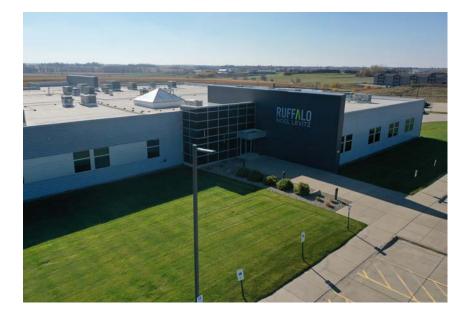

REHOUSE FOR LEASE: \$4.95 PSF NNN OPEX: \$5.30 PSF

- Building Size: 89,090 SF
- Taxes (Payable 2024-2025): \$304,758
- Lot Size: 13.97 Acres
- Class A office building located off C St SW in Cedar Rapids, IA
- Easily Subdivided to as small as 2,200 SF
- Adjacent to Kirkwood Community College with over 13,906 students
- Nearby amenities: Kirkwood Hotel & The Class Act Restaurant, Jerseys Pub & Grub, Farrell's eXtreme Bodyshaping, Quinton's Bar & Deli, Casey's, on-site walking trail
- Built in 2013 and professionally maintained
- Surrounding businesses include: Transamerica, Aegon Asset Management, Wells Fargo, Edward Jones, Marco Technologies, and more
- Within 1 mile of Hwy 30 and I-380
- Fiber connectivity through ImOn Communications
- Parking Ratio: 7.81 per 1,000
- Load Factor: 1.1534



### **AVAILABILITY**

|                               | SF        | RATE       |
|-------------------------------|-----------|------------|
| SUITE A - FLOOR 1             | 19,053 SF | \$9.95 PSF |
| SUITE B - FLOOR 1 - WAREHOUSE | 10,157 SF | \$4.95 PSF |
| SUITE C - FLOOR 1             | 7,425 SF  | \$9.95 PSF |
| SUITE D - FLOOR 2             | 11,320 SF | \$9.95 PSF |
| SUITE E - FLOOR 2             | 6,971 SF  | \$9.95 PSF |
| SUITE F - FLOOR 2             | 2,269 SF  | \$9.95 PSF |
| SUITE G - FLOOR 2             | 9,520 SF  | \$9.95 PSF |
| SUITE H - FLOOR 2             | 7,850 SF  | LEASED     |



### 1025 KIRKWOOD PKWY SW | CEDAR RAPIDS, IA 52404

### **FLOOR OPTIONS - 1ST FLOOR**



### 1025 KIRKWOOD PKWY SW | CEDAR RAPIDS, IA 52404

### **SUITE B - WAREHOUSE**

- 10,157 SF o