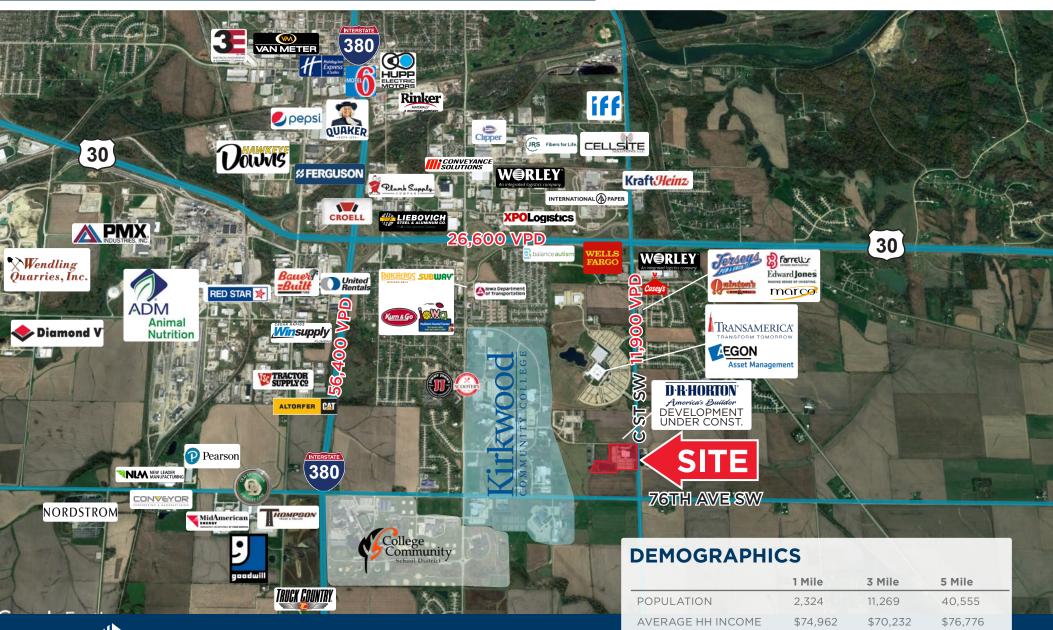

### AERIAL

#### 1025 KIRKWOOD PKWY SW | CEDAR RAPIDS, IA 52404

HOUSEHOLDS

DAYTIME POPULATION

1.028

1,348

4,586

17,177

17.024

53,110

CUSHMAN & WAKEFIELD