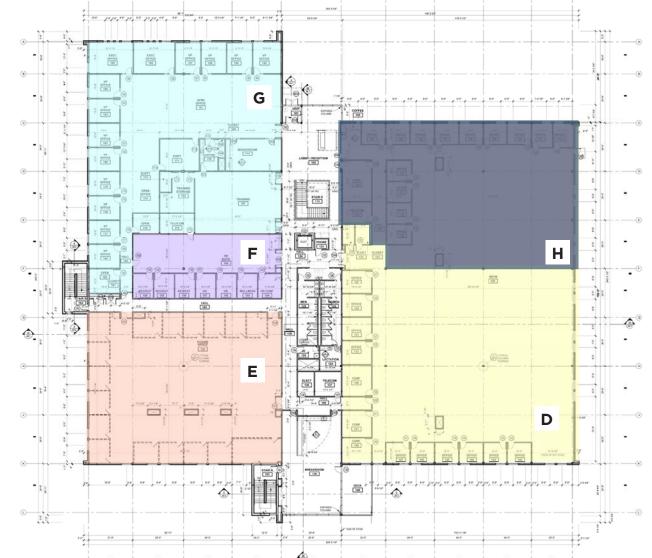

## **FLOOR OPTIONS - 2ND FLOOR**

1025 KIRKWOOD PKWY SW | CEDAR RAPIDS, IA 52404

### \*Conceptual subdivision

### **AVAILABILITY**

|                               | SF        | RATE       |
|-------------------------------|-----------|------------|
| SUITE A - FLOOR 1             | 19,053 SF | \$9.95 PSF |
| SUITE B - FLOOR 1 - WAREHOUSE | 10,157 SF | \$4.95 PSF |
| SUITE C - FLOOR 1             | 7,425 SF  | \$9.95 PSF |
| SUITE D - FLOOR 2             | 11,320 SF | \$9.95 PSF |
| SUITE E - FLOOR 2             | 6,971 SF  | \$9.95 PSF |
| SUITE F - FLOOR 2             | 2,269 SF  | \$9.95 PSF |
| SUITE G - FLOOR 2             | 9,520 SF  | \$9.95 PSF |
| SUITE H - FLOOR 2             | 7,850 SF  | LEASED     |

### AVAILABILITY

| ł | SUITE H - FLOOR 2 | LEASED    |
|---|-------------------|-----------|
|   | SUITE G - FLOOR 2 | 9,520 SF  |
|   | SUITE F - FLOOR 2 | 2,269 SF  |
| ) | SUITE E - FLOOR 2 | 6,971 SF  |
|   | SUITE D - FLOOR 2 | 11,320 SF |