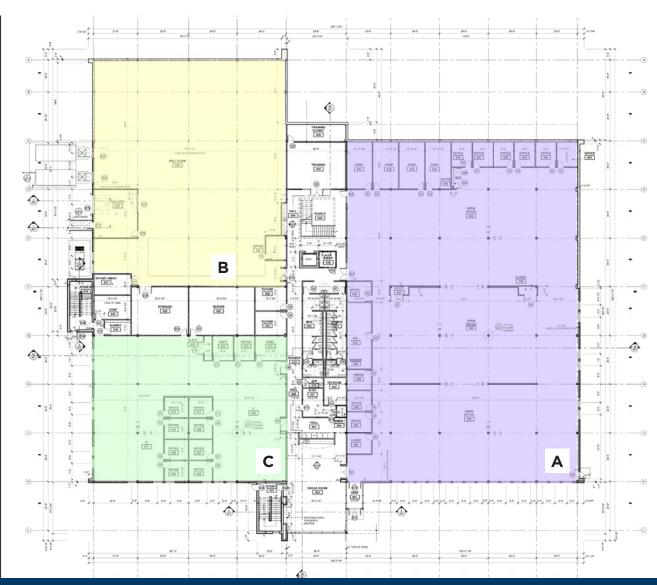

### **FLOOR OPTIONS - 1ST FLOOR**

### 1025 KIRKWOOD PKWY SW | CEDAR RAPIDS, IA 52404

### **AVAILABILITY**

|                               | SF        | RATE       |
|-------------------------------|-----------|------------|
| SUITE A - FLOOR 1             | 19,053 SF | \$9.95 PSF |
| SUITE B - FLOOR 1 - WAREHOUSE | 10,157 SF | \$4.95 PSF |
| SUITE C - FLOOR 1             | 7,425 SF  | \$9.95 PSF |
| SUITE D - FLOOR 2             | 11,320 SF | \$9.95 PSF |
| SUITE E - FLOOR 2             | 6,971 SF  | \$9.95 PSF |
| SUITE F - FLOOR 2             | 2,269 SF  | \$9.95 PSF |
| SUITE G - FLOOR 2             | 9,520 SF  | \$9.95 PSF |
| SUITE H - FLOOR 2             | 7,850 SF  | LEASED     |

### AVAILABILITY

| SUITE A - FLOOR 1 | 19,053 SF |
|-------------------|-----------|
| SUITE B - FLOOR 1 | 10,157 SF |
| SUITE C - FLOOR 1 | 7,425 SF  |

**CUSHMAN &** 