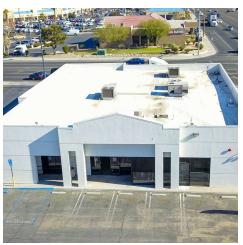

#### PROPERTY OVERVIEW

This former retail bank building presents a rare opportunity to own prime real estate positioned in the literal geographical center of the region with daily traffic counts of ± 45,918, this signalized corner offers you the best possible exposure for your business.

This beautiful property is  $\pm 6,049$  Square Feet located on a  $\pm 0.581$  Acre Lot as part of a larger neighborhood retail center at the signalized corner of Bear Valley Road and Hesperia Road in Victorville, CA. Bear Valley Road is the main east-west corridor connecting the High Desert cities of Victorville, Hesperia, and Apple Valley.

With convenient access and ample parking this property offers an excellent opportunity for retail, financial services, or other commercial and professional uses. This location is perfect for businesses seeking to establish a strong presence in a high-traffic area of a growing market. This site may be the perfect opportunity to place a bank, credit union, financial services office, mortgage brokerage, legal firm, dental office, urgent care, medical facility, real estate office, jewelry store, bicycle retail shop, motorcycle sales showroom or any other retail/office use you might imagine\*.