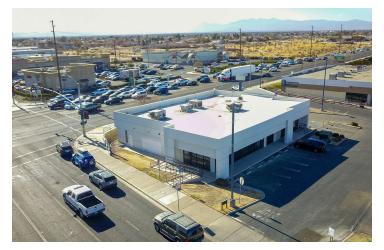

#### PROPERTY OVERVIEW

This former retail bank building presents a rare opportunity to own prime real estate positioned in the literal geographical center of the region with daily traffic counts of ± 45,918, this signalized corner offers you the best possible exposure for your business.

This beautiful property is  $\pm 6,049$  Square Feet located on a  $\pm 0.581$  Acre Lot as part of a larger neighborhood retail center at the signalized corner of Bear Valley Road and Hesperia Road in Victorville, CA. Bear Valley Road is the main east-west corridor connecting the High Desert cities of Victorville, Hesperia, and Apple Valley.

With convenient access and ample parking this property offers an excellent opportunity for retail, financial services, or other commercial and professional uses. This location is perfect for businesses seeking to establish a strong presence in a high-traffic area of a growing market. This site may be the perfect opportunity to place a bank, credit union, financial services office, mortgage brokerage, legal firm, dental office, urgent care, medical facility, real estate office, jewelry store, bicycle retail shop, motorcycle sales showroom or any other retail/office use you might imagine\*.