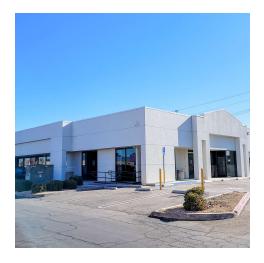

#### PROPERTY OVERVIEW

This former retail bank building presents a rare opportunity to own prime real estate positioned in the literal geographical center of the region with daily traffic counts of ± 45,918, this signalized corner offers you the best possible exposure for your business.

This beautiful property is  $\pm 6,049$  Square Feet located on a  $\pm 0.581$  Acre Lot as part of a larger neighborhood retail center at the signalized corner of Bear Valley Road and Hesperia Road in Victorville, CA. Bear Valley Road is the main east-west corridor connecting the High Desert cities of Victorville, Hesperia, and Apple Valley.

With convenient access and ample parking this property offers an excellent opportunity for retail, financial services, or other commercial and professional uses. This location is perfect for businesses seeking to establish a strong presence in a high-traffic area of a growing market. This site may be the perfect opportunity to place a bank, credit union, financial services office, mortgage brokerage, legal firm, dental office, urgent care, medical facility, real estate office, jewelry store, bicycle retail shop, motorcycle sales showroom or any other retail/office use you might imagine\*.