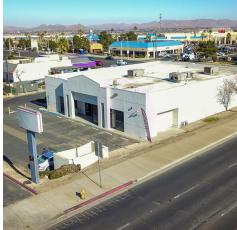

#### PROPERTY OVERVIEW

This former retail bank building presents a rare opportunity to own prime real estate positioned in the literal geographical center of the region with daily traffic counts of ± 45,918, this signalized corner offers you the best possible exposure for your business.

This beautiful property is  $\pm 6,049$  Square Feet located on a  $\pm 0.581$  Acre Lot as part of a larger neighborhood retail center at the signalized corner of Bear Valley Road and Hesperia Road in Victorville, CA. Bear Valley Road is the main east-west corridor connecting the High Desert cities of Victorville, Hesperia, and Apple Valley.

With convenient access and ample parking this property offers an excellent opportunity for retail, financial services, or other commercial and professional uses. This location is perfect for businesses seeking to establish a strong presence in a high-traffic area of a growing market. This site may be the perfect opportunity to place a bank, credit union, financial services office, mortgage brokerage, legal firm, dental office, urgent care, medical facility, real estate office, jewelry store, bicycle retail shop, motorcycle sales showroom or any other retail/office use you might imagine\*.