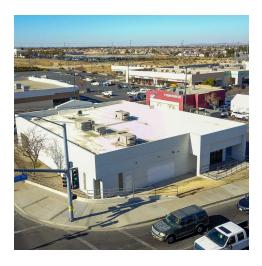

#### PROPERTY OVERVIEW

This former retail bank building presents a rare opportunity to own prime real estate positioned in the literal geographical center of the region with daily traffic counts of ± 45,918, this signalized corner offers you the best possible exposure for your business.

This beautiful property is  $\pm 6,049$  Square Feet located on a  $\pm 0.581$  Acre Lot as part of a larger neighborhood retail center at the signalized corner of Bear Valley Road and Hesperia Road in Victorville, CA. Bear Valley Road is the main east-west corridor connecting the High Desert cities of Victorville, Hesperia, and Apple Valley.

With convenient access and ample parking this property offers an excellent opportunity for retail, financial services, or other commercial and professional uses. This location is perfect for businesses seeking to establish a strong presence in a high-traffic area of a growing market. This site may be the perfect opportunity to place a bank, credit union, financial services office, mortgage brokerage, legal firm, dental office, urgent care, medical facility, real estate office, jewelry store, bicycle retail shop, motorcycle sales showroom or any other retail/office use you might imagine\*.