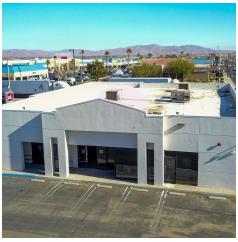

#### PROPERTY OVERVIEW

This former retail bank building presents a rare opportunity to own prime real estate positioned in the literal geographical center of the region with daily traffic counts of ± 45,918, this signalized corner offers you the best possible exposure for your business.

This beautiful property is  $\pm 6,049$  Square Feet located on a  $\pm 0.581$  Acre Lot as part of a larger neighborhood retail center at the signalized corner of Bear Valley Road and Hesperia Road in Victorville, CA. Bear Valley Road is the main east-west corridor connecting the High Desert cities of Victorville, Hesperia, and Apple Valley.

With convenient access and ample parking this property offers an excellent opportunity for retail, financial services, or other commercial and professional uses. This location is perfect for businesses seeking to establish a strong presence in a high-traffic area of a growing market. This site may be the perfect opportunity to place a bank, credit union, financial services office, mortgage brokerage, legal firm, dental office, urgent care, medical facility, real estate office, jewelry store, bicycle retail shop, motorcycle sales showroom or any other retail/office use you might imagine\*.