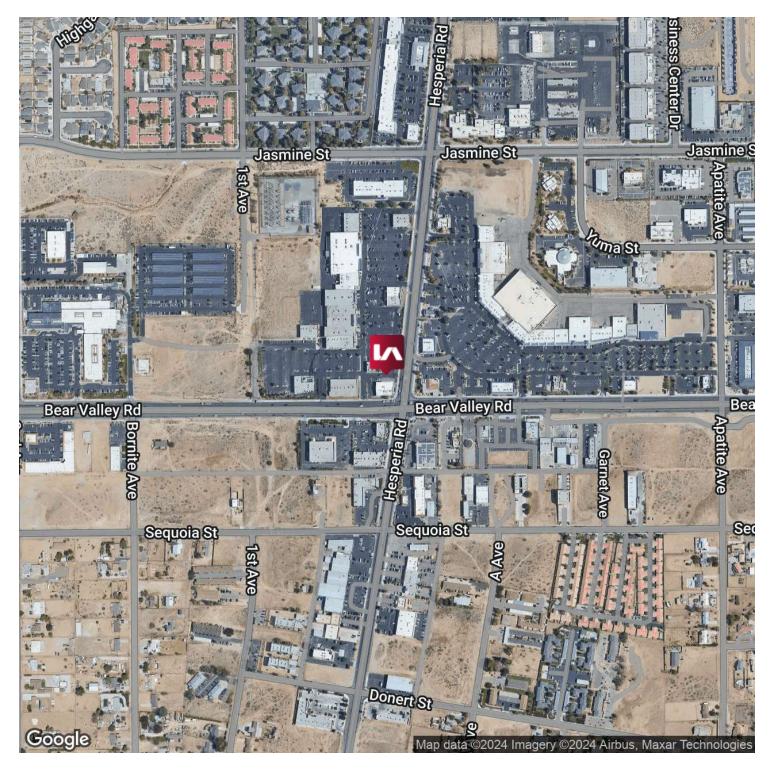

This beautiful property is  $\pm 6,049$  Square Feet located on a  $\pm 0.581$  Acre Lot as part of a larger neighborhood retail center at the signalized corner of Bear Valley Road and Hesperia Road in Victorville, CA. Bear Valley Road is the main east-west corridor connecting the High Desert cities of Victorville, Hesperia, and Apple Valley.

in

Victorville, CA 92395

Paul A. Casilla PCasilla@Lee-Associates.com D 760.684.4541

All information furnished regarding property for sale, rental or financing is from sources deemed reliable, but no warranty or representation is made to the accuracy thereof and same is submitted to errors, omissions, change of price, rental or other conditions prior to sale, lease or financing or withdrawal without notice. No liability of any kind is to be imposed on the broker herein.