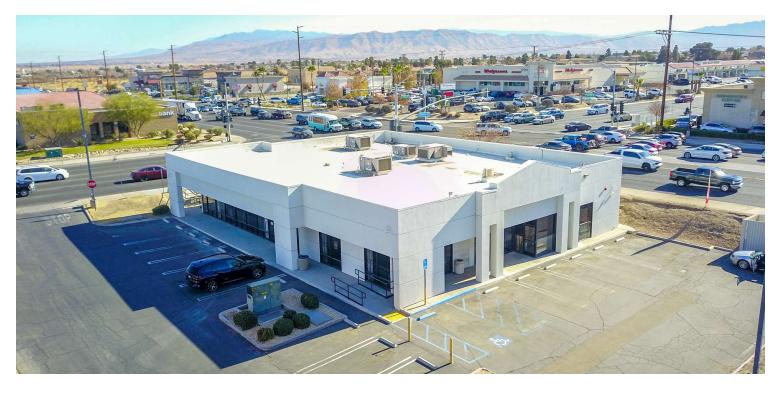

#### PROPERTY OVERVIEW

This former retail bank building presents a rare opportunity to own prime real estate positioned in the literal geographical center of the region with daily traffic counts of ± 45,918, this signalized corner offers you the best possible exposure for your business.

This beautiful property is  $\pm 6,049$  Square Feet located on a  $\pm 0.581$  Acre Lot as part of a larger neighborhood retail center at the signalized corner of Bear Valley Road and Hesperia Road in Victorville, CA. Bear Valley Road is the main east-west corridor connecting the High Desert cities of Victorville, Hesperia, and Apple Valley.

With convenient access and ample parking this property offers an excellent opportunity for retail, financial services, or other commercial and professional uses. This location is perfect for businesses seeking to establish a strong presence in a high-traffic area of a growing market. This site may be the perfect opportunity to place a bank, credit union, financial services office, mortgage brokerage, legal firm, dental office, urgent care, medical facility, real estate office, jewelry store, bicycle retail shop, motorcycle sales showroom or any other retail/office use you might imagine\*.