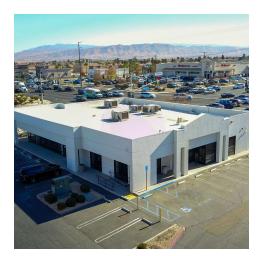

#### PROPERTY OVERVIEW

This former retail bank building presents a rare opportunity to own prime real estate positioned in the literal geographical center of the region with daily traffic counts of ± 45,918, this signalized corner offers you the best possible exposure for your business.

This beautiful property is  $\pm 6,049$  Square Feet located on a  $\pm 0.581$  Acre Lot as part of a larger neighborhood retail center at the signalized corner of Bear Valley Road and Hesperia Road in Victorville, CA. Bear Valley Road is the main east-west corridor connecting the High Desert cities of Victorville, Hesperia, and Apple Valley.

With convenient access and ample parking this property offers an excellent opportunity for retail, financial services, or other commercial and professional uses. This location is perfect for businesses seeking to establish a strong presence in a high-traffic area of a growing market. This site may be the perfect opportunity to place a bank, credit union, financial services office, mortgage brokerage, legal firm, dental office, urgent care, medical facility, real estate office, jewelry store, bicycle retail shop, motorcycle sales showroom or any other retail/office use you might imagine\*.