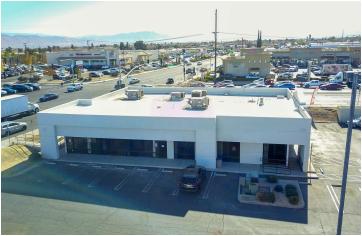

#### PROPERTY OVERVIEW

This former retail bank building presents a rare opportunity to own prime real estate positioned in the literal geographical center of the region with daily traffic counts of ± 45,918, this signalized corner offers you the best possible exposure for your business.

This beautiful property is  $\pm 6,049$  Square Feet located on a  $\pm 0.581$  Acre Lot as part of a larger neighborhood retail center at the signalized corner of Bear Valley Road and Hesperia Road in Victorville, CA. Bear Valley Road is the main east-west corridor connecting the High Desert cities of Victorville, Hesperia, and Apple Valley.

With convenient access and ample parking this property offers an excellent opportunity for retail, financial services, or other commercial and professional uses. This location is perfect for businesses seeking to establish a strong presence in a high-traffic area of a growing market. This site may be the perfect opportunity to place a bank, credit union, financial services office, mortgage brokerage, legal firm, dental office, urgent care, medical facility, real estate office, jewelry store, bicycle retail shop, motorcycle sales showroom or any other retail/office use you might imagine\*.