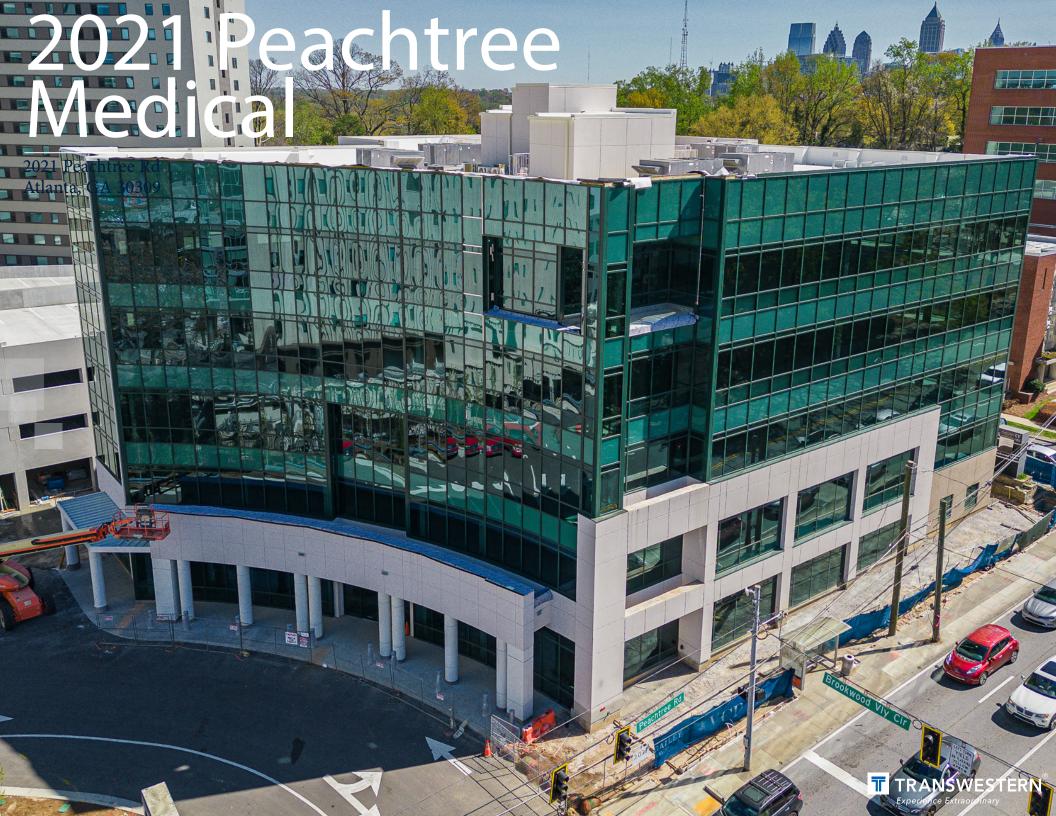

## STRATEGIC LOCATION

Across from Piedmont Hospital on Peachtree Rd NW

## SITE OVERVIEW

| Location      | Across from Piedmont Hospital on Peachtree Rd NW                                                                                                                            |
|---------------|-----------------------------------------------------------------------------------------------------------------------------------------------------------------------------|
| Acreage       | 1.57 acres                                                                                                                                                                  |
| Typical Floor | 15,000 SF                                                                                                                                                                   |
| RBA           | 75,000 SF                                                                                                                                                                   |
| Access        | Right-in, right-out to/from Peachtree Rd; At signaled corner of Peachtree and Brookwood Valley Cir                                                                          |
| Attributes    | Efficent 15,000 SF Floorplate Directly Across From Piedmont Atlanta Hospital No "Use" Restriction Building Signange Available to Major Tenants Covered Drop-off and Parking |

## SITE PLAN

The current site plan is designed to accommodate one 75,000 SF Office or Medical Office Building fronting Peachtree Road. The current site plan calls for a 4 story parking deck consisting of structured parking. Located behind 2021 Peachtree will be a fully rennovated, luxury style, multi-family housing unit.