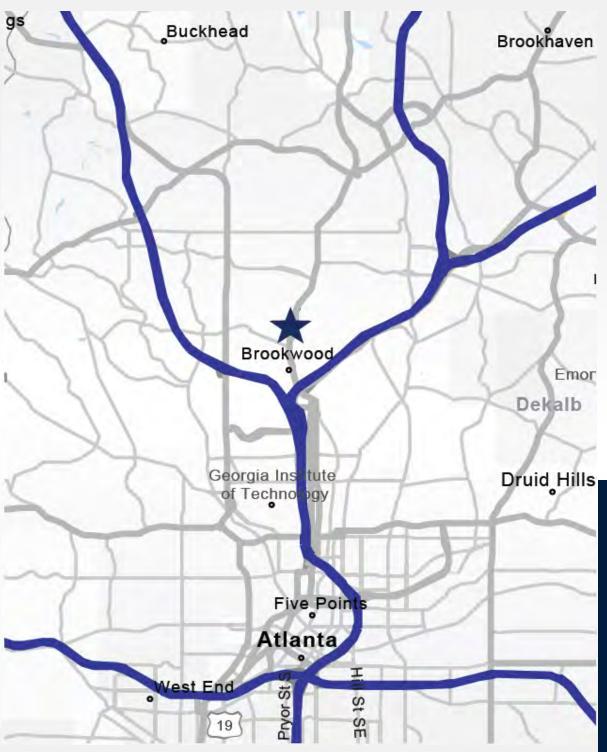

## STRATEGIC LOCATION

Across from Piedmont Hospital on Peachtree Rd NW

## PRIME LOCATION

Brookwood is a fast growing market in Metro Atlanta. With top rated hospitals, shopping, and schools, Brookwood provides some of the best amenities in the city right at your doorstep.