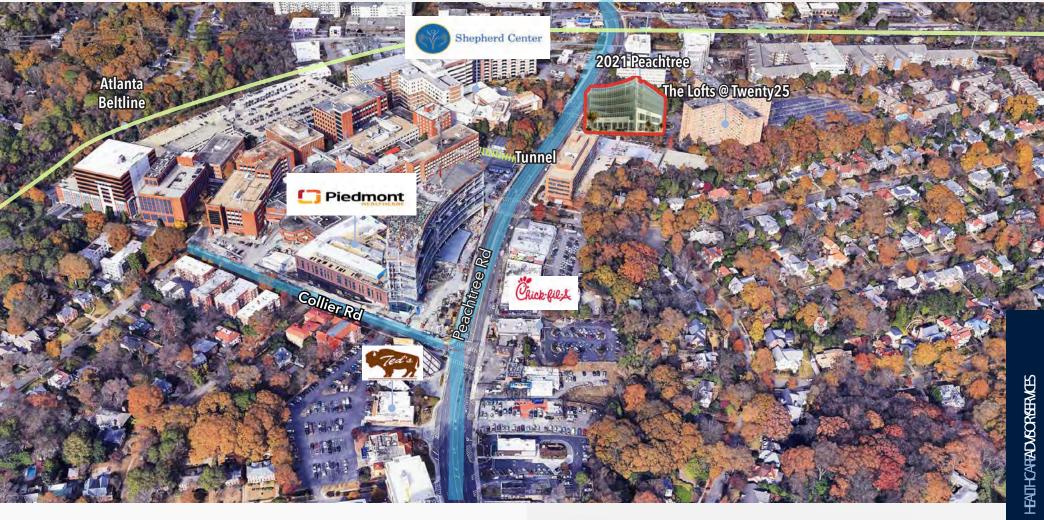

## STRATEGIC LOCATION

Across from Piedmont Hospital on Peachtree Rd NW

## PRIME LOCATION

Brookwood is a fast growing market in Metro Atlanta. With top rated hospitals, shopping, and schools, Brookwood provides some of the best amenities in the city right at your doorstep.

### A PLATE FULL OF AMENITIES

Within three miles of Atlanta's finest dining + retail + entertainment.

In close proximity to 3 of Atlanta's premier shopping areas –

Including Atlantic Station,
Downtown Atlanta, &
Buckhead Village, which
between them have dozens
of restaurants and movie
screens.