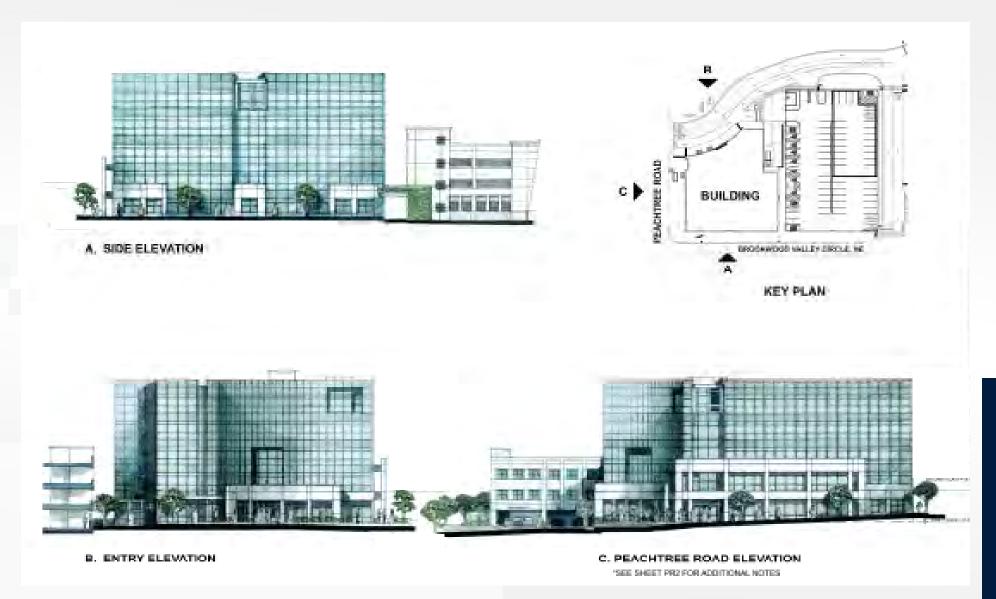

## SITE PLAN

The current site plan is designed to accommodate one 75,000 SF Office or Medical Office Building fronting Peachtree Road. The current site plan calls for a 4 story parking deck consisting of structured parking. Located behind 2021 Peachtree will be a fully rennovated, luxury style, multi-family housing unit.