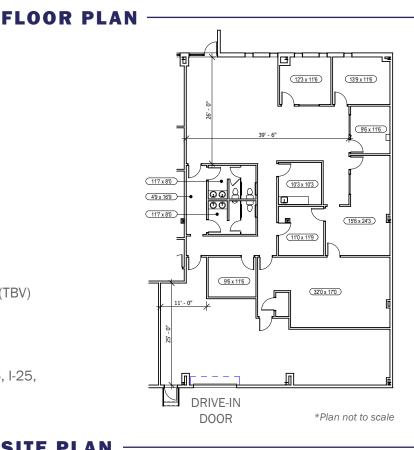

# **SUITE 100** 4.285 SF AVAILABLE

# SUITE **FEATURES**

- Office Space: 3,194 SF
- Warehouse Space: 1,091 SF
- Loading: 1 Drive-in door (10' X 10')
- Power: 200 amps 120/208v 3-phase (TBV)
- Clear Height: 13'
- Great access to major highways US-36, I-25, I-76 and I-270