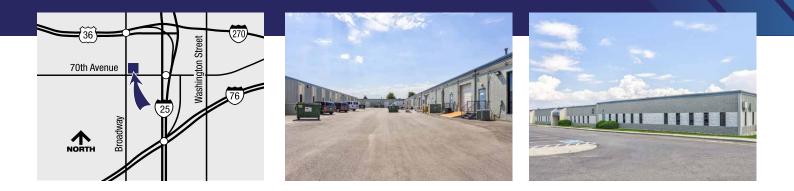

## INDUSTRIAL SPACE AT BROADWAY BUSINESS CENTER FOR LEASE

Situated at the northeast corner of 70th and N. Broadway, the property offers high visibility and great access to major highways US-36, I-25, I-76 and I-270.

## **PROPERTY FEATURES**

- Superior access and high visibility at the confluence of I-25, I-76 and US 36
- Functional floor plans and design
- Fully sprinklered
- Zoning: LI Light Industrial
- Construction Type: Steel frame with concrete block tilt
- Year Built: 1979