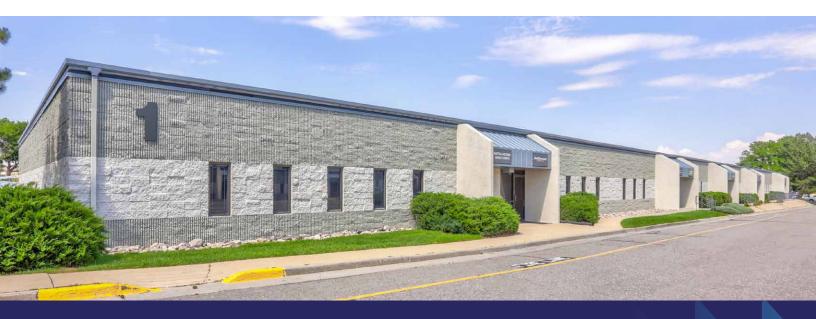

## INDUSTRIAL SPACE AT BROADWAY BUSINESS CENTER FOR LEASE

Situated at the northeast corner of 70th and N. Broadway, the property offers high visibility and great access to major highways US-36, I-25, I-76 and I-270.

## **PROPERTY FEATURES**

- Superior access and high visibility at the confluence of I-25, I-76 and US 36
- Functional floor plans and design
- Fully sprinklered
- Zoning: LI Light Industrial
- Construction Type: Steel frame with concrete block tilt
- Year Built: 1979