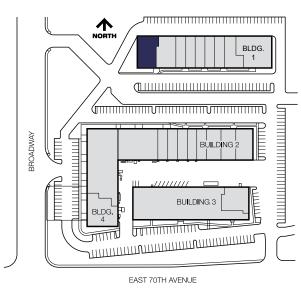

and high visibility at the confluence of I-25, I-76 and US 36
- Functional floor plans and design
- Fully sprinklered
- Zoning: LI Light Industrial
- Construction Type: Steel frame with concrete block tilt
- Year Built: 1979

- Clear Height: 12'-13'
- High speed Internet access available
- Ample parking
- Parking Ratio: 3 per 1,000
- NNN Expenses (2022): \$5.54/SF (estimated)

### FOR MORE INFORMATION CONTACT: **MELISSA SHEILS** | 303.408.1542 | msheils@berkeleypartners.com

#### berkeleypartners.com



# **SUITE 100** 4.285 SF AVAILABLE

# SUITE **FEATURES**

- Office Space: 3,194 SF
- Warehouse Space: 1,091 SF
- Loading: 1 Drive-in door (10' X 10')
- Power: 200 amps 120/208v 3-phase (TBV)
- Clear Height: 13'
- Great access to major highways US-36, I-25, I-76 and I-270



**SITE PLAN** 



#### FOR MORE INFORMATION CONTACT:

### **MELISSA SHEILS**

303.408.1542 msheils@berkeleypartners.com

© 2022 Berkeley Partners. This information has been obtained from sources believed reliable. We have not verified it and make no guarantee, warranty or representation about it. Any projections, opinions assumptions or estimates used are for example only and do not represent the current or future performance of the property. You and your advisors should conduct a careful, independent investigation of the property to determine to your satisfaction the suitability of the property for your needs. Photos herein are the property of their respective owners and use of these images without the express written consent of the owner is prohibited.