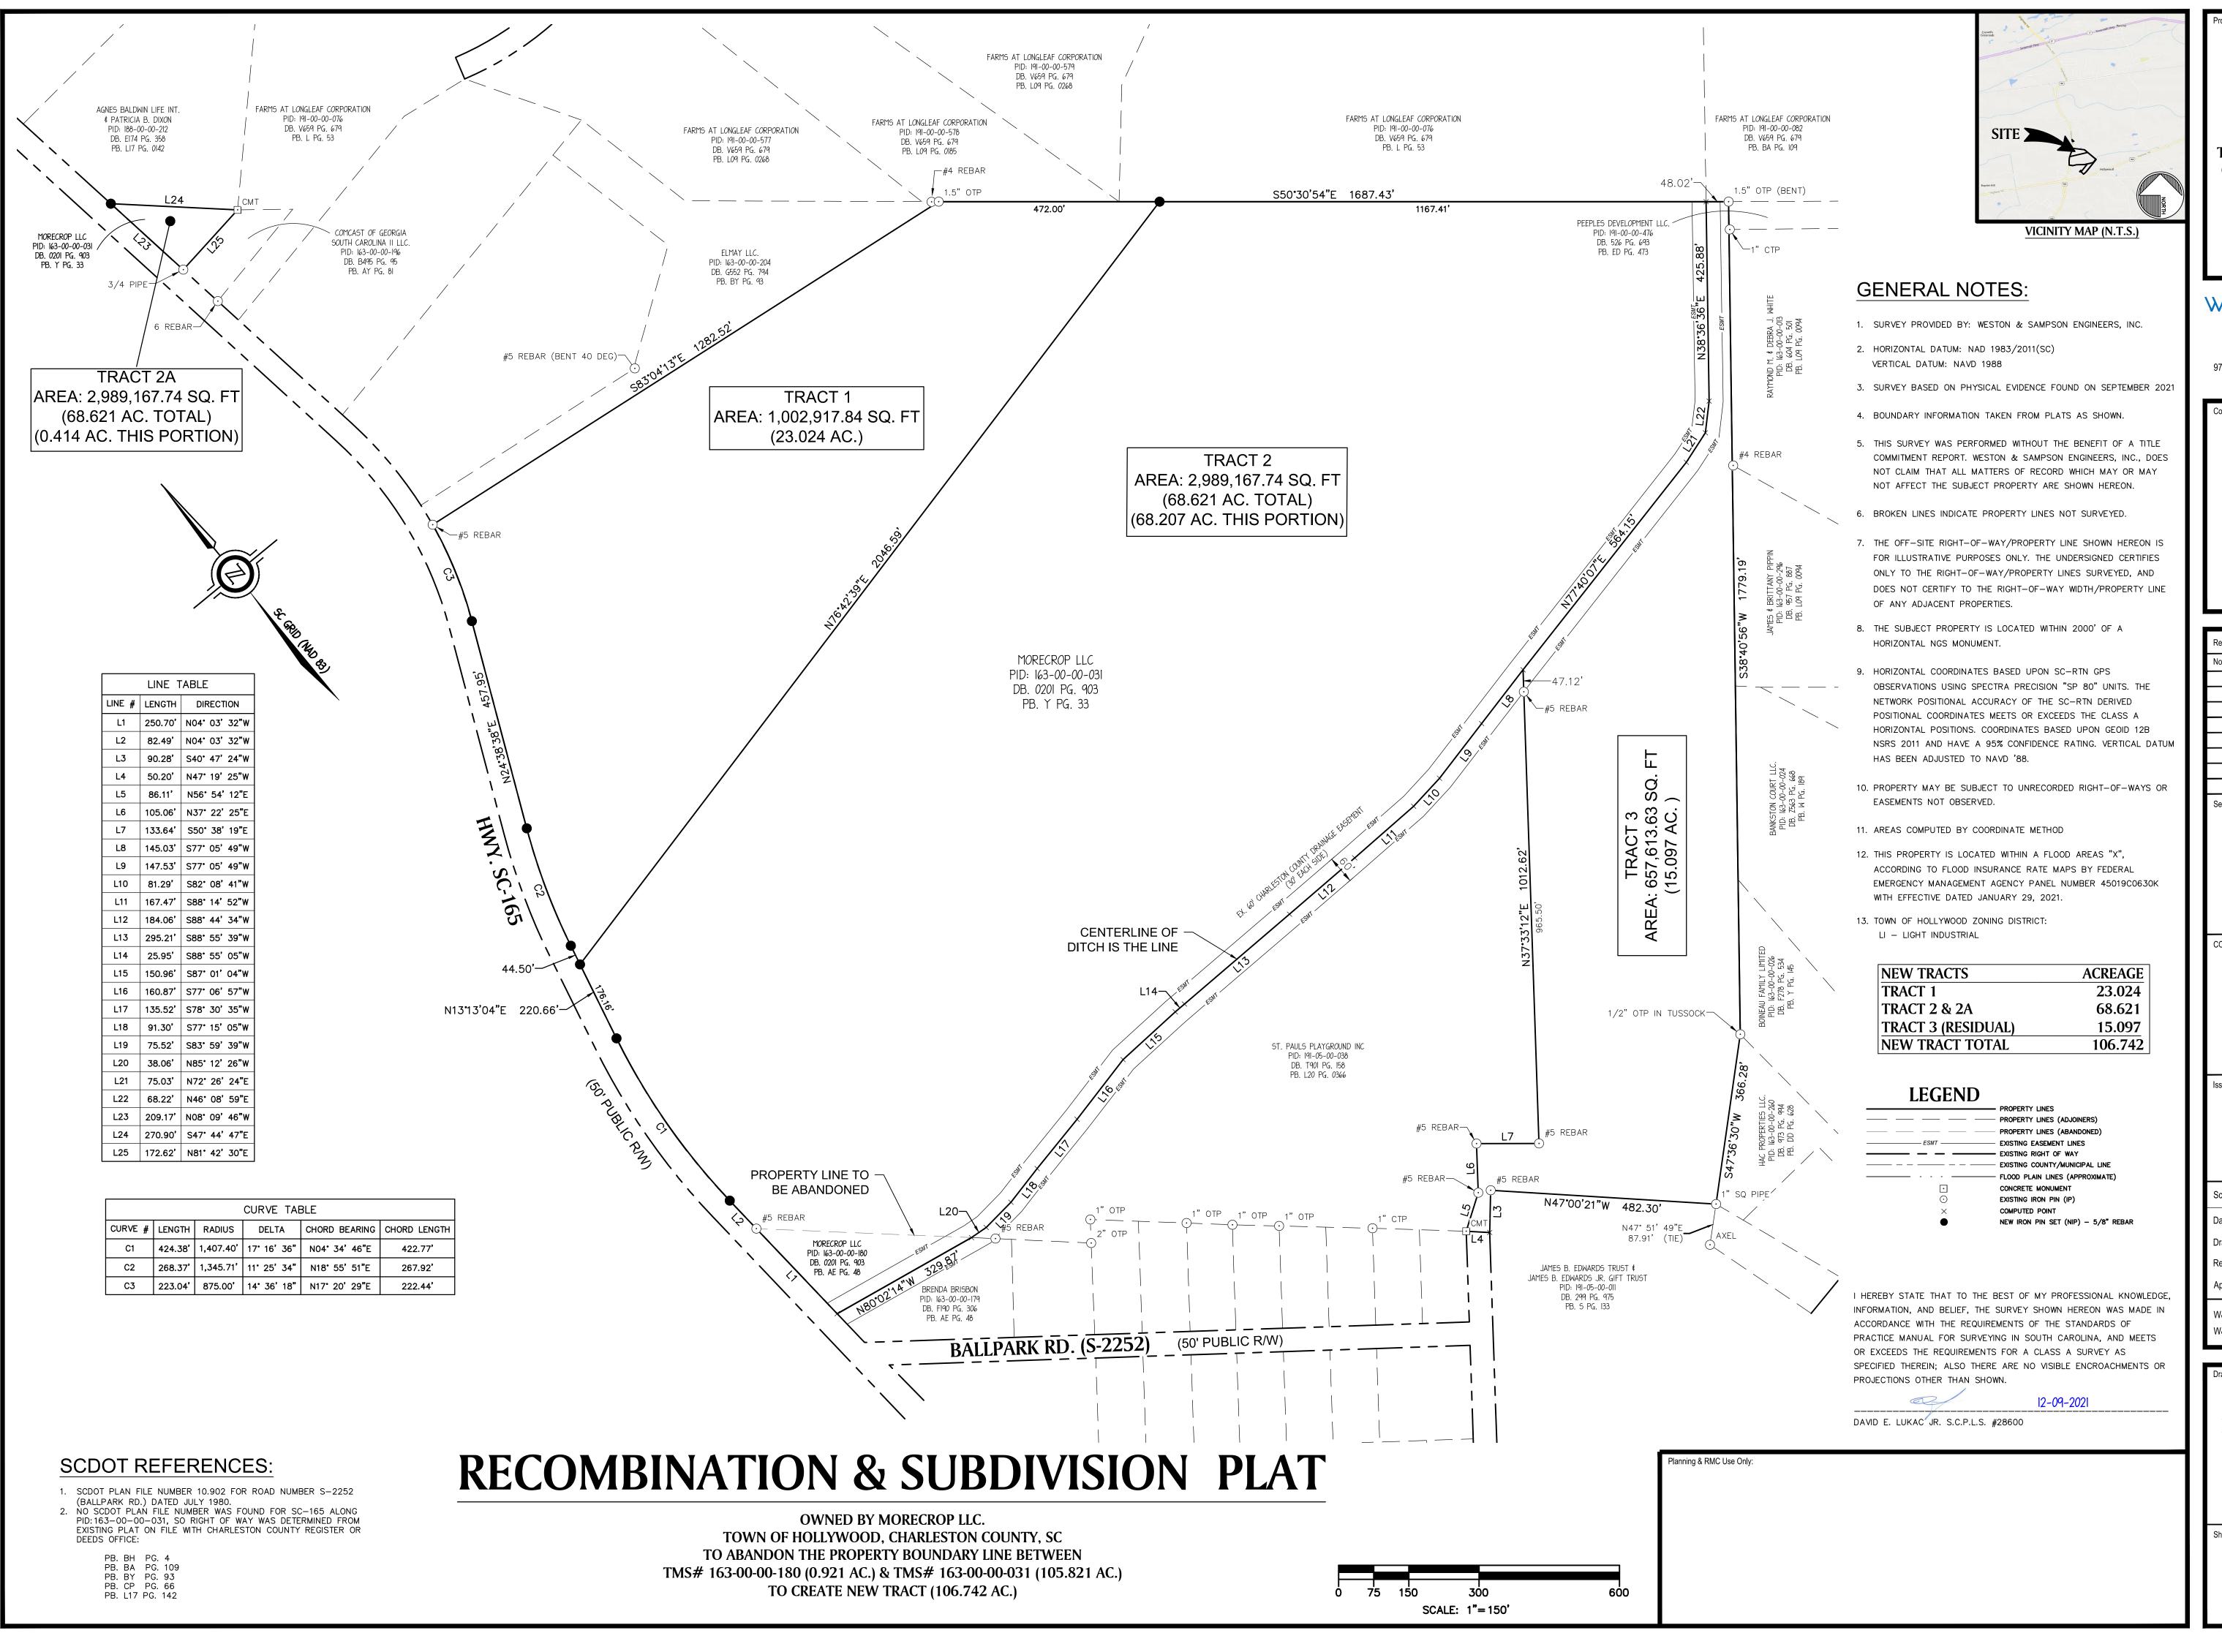

MORECROP LLC.

SUBDIVISION PLAT TMS: 163-00-00-031

TOWN OF HOLLYWOOD, CHARLESTON COUNTY,

Weston & Sampson

Weston & Sampson Engineers, Inc. 3955 Faber Place Drive, Suite 300 North Charleston, SC 29405 978.532.1900 800.SAMPSON

RECOMBINATION & SUBDIVISOIN FINAL PLAT

Sheet Number:

1 OF 1