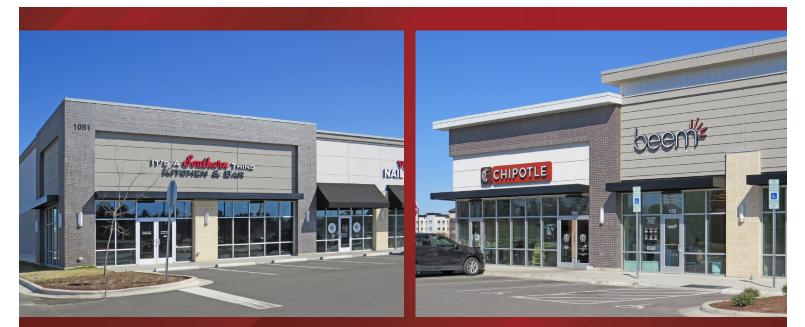

#### SITE PLAN

| Suite        | Tenant                         | Size   |  |
|--------------|--------------------------------|--------|--|
| 5            | Publix                         | 46,791 |  |
| 1            | It's a Southern Thing          | 4,182  |  |
| 2            | Vernis Nail Lounge             | 2,400  |  |
| 3            | The UPS Store                  | 1,516  |  |
| 160          | AVAILABLE                      | 1,650  |  |
| 170          | AVAILABLE                      | 1,650  |  |
| 180          | AVAILABLE                      | 1,350  |  |
| 6            | Chipotle Mexican Grill         | 2,400  |  |
| 7            | Beem Light Sauna               | 1,726  |  |
| 8            | Ellis Crossing Animal Hospital | 2,866  |  |
| 9            | Great Greek                    | 1,739  |  |
| 10           | Heartland Dental               | 3,200  |  |
| TOTAL 71,563 |                                |        |  |