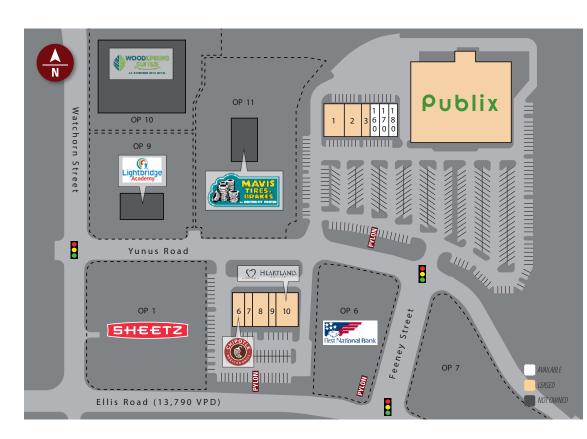

#### SITE PLAN

| Suite        | Tenant                         | Size   |  |
|--------------|--------------------------------|--------|--|
| 5            | Publix                         | 46,791 |  |
| 1            | It's a Southern Thing          | 4,182  |  |
| 2            | Vernis Nail Lounge             | 2,400  |  |
| 3            | The UPS Store                  | 1,516  |  |
| 160          | AVAILABLE                      | 1,650  |  |
| 170          | AVAILABLE                      | 1,650  |  |
| 180          | AVAILABLE                      | 1,350  |  |
| 6            | Chipotle Mexican Grill         | 2,400  |  |
| 7            | Beem Light Sauna               | 1,726  |  |
| 8            | Ellis Crossing Animal Hospital | 2,866  |  |
| 9            | Great Greek                    | 1,739  |  |
| 10           | Heartland Dental               | 3,200  |  |
| TOTAL 71,563 |                                |        |  |