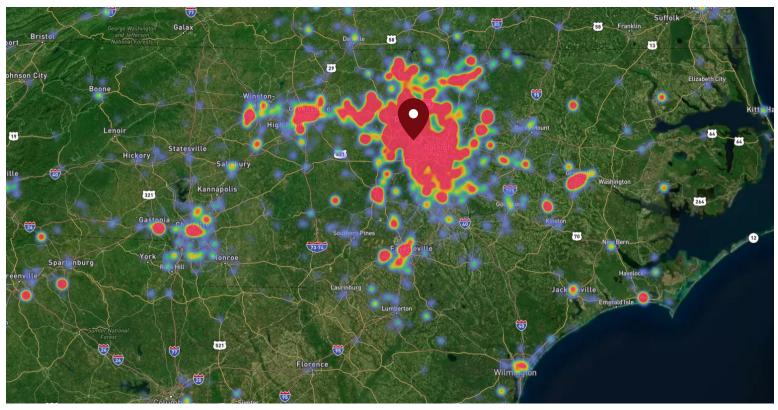

## Publix #1817 - Marketplace at Ellis Crossing

1065 Yunus Road Durham, NC 27703 Lat 35.940, Long -78.854

#### FOOT TRAFFIC OVERVIEW

AVG. VISITS / CUSTOMER

#### SITE VISIT DENSITY

Red, orange, and yellow colors represent the location of 60% of site visitors

Data provided by Placer Labs Inc. (www.placer.ai)