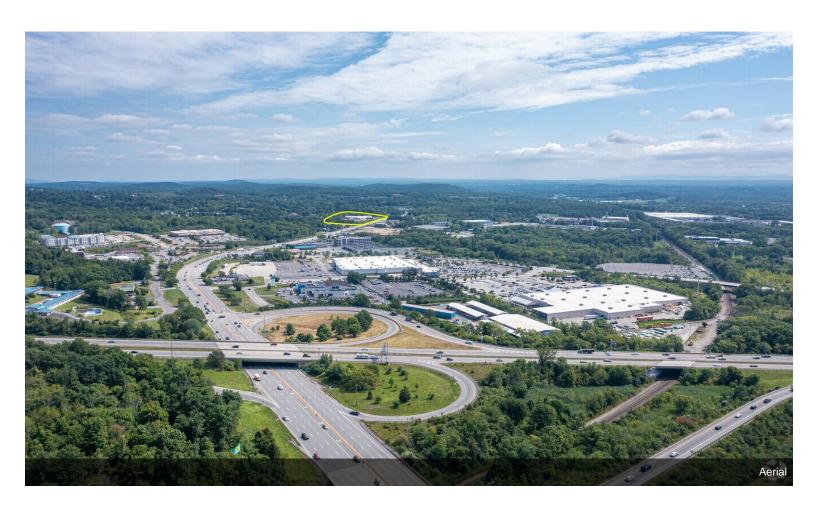

14,000 SF LTL Truck Truck Terminal available for lease. The property is situated on 7.8 acres (fenced) and includes 29 overhead doors, (ten of which are 10 ft) and 2,800 SF of ADA compliant office space with central HVAC. If requested, utility will install dusk-to-dawn lighting on existing perimeter poles. Property is conveniently located 1 mile from the Junction of Rt. 17/I-86 &I-84 via 4 lane Route 211 E. Access only by appointment with owner. Contact owner Bob Novig at (845) 344-1313. Lease term is negotiable.

681 Route 211 E, Middletown, NY 10941

MIDDLETOWN NY 10941

FRONTAGE 810 FEET