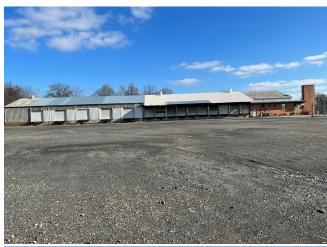

14,000 SF LTL Truck Truck Terminal available for lease. The property is situated on 7.8 acres (fenced) and includes 29 overhead doors, (ten of which are 10 ft) and 2,800 SF of ADA compliant office space with central HVAC. If requested, utility will install dusk-to-dawn lighting on existing perimeter poles. Property is conveniently located 1 mile from the Junction of Rt. 17/I-86 &I-84 via 4 lane Route 211 E. Access only by appointment with owner. Contact owner Bob Novig at (845) 344-1313. Lease term is negotiable.