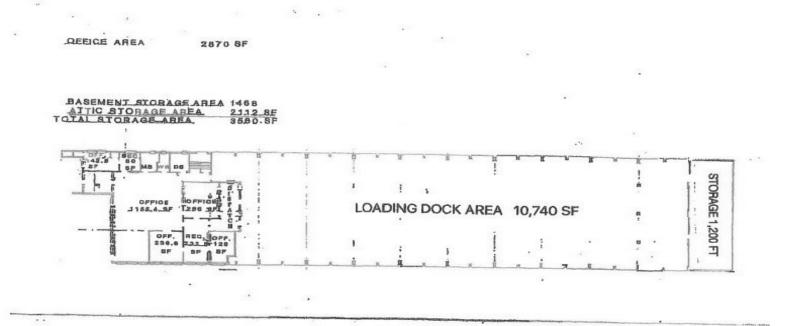

#### 1st Floor

| Space Available | 14,610 SF    |
|-----------------|--------------|
| Rental Rate     | Upon Request |
| Date Available  | Now          |
| Service Type    | Negotiable   |
| Office Size     | 2,800 SF     |
| Space Type      | Relet        |
| Space Use       | Industrial   |
| Lease Term      | Negotiable   |
|                 |              |

# 681 ROUTE 211 EAST, MIDDLETOWN NY 10941

Floor Plan