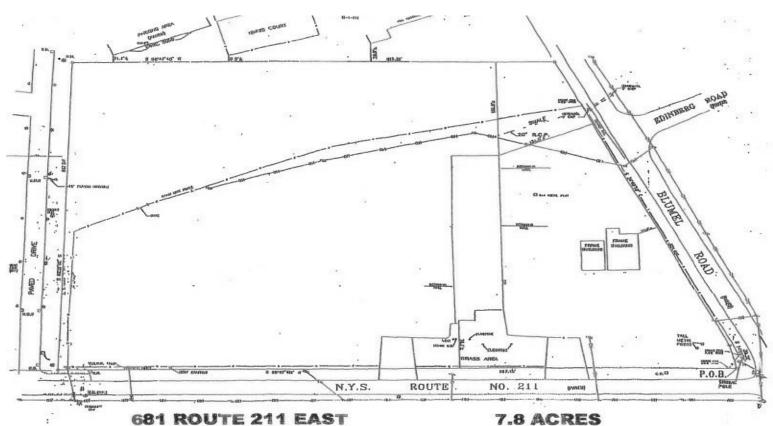

| Now          |
| Service Type    | Negotiable   |
| Office Size     | 2,800 SF     |
| Space Type      | Relet        |
| Space Use       | Industrial   |
| Lease Term      | Negotiable   |
|                 |              |

14,000 SF LTL Truck Truck Terminal available for lease. The property is situated on 7.8 acres (fenced) and includes 29 overhead doors, (ten of which are 10 ft) and 2,800 SF of ADA compliant office space with central HVAC. If requested, utility will install dusk-to-dawn lighting on existing perimeter poles. Property is conveniently located 1 mile from the Junction of Rt. 17/I-86 &I-84 via 4 lane Route 211 E. Access only by appointment with owner. Contact owner Bob Novig at (845) 344-1313. Lease term is negotiable.



681 Route 211 E, Middletown, NY 10941













MIDDLETOWN NY 10941

FRONTAGE 810 FEET



# 681 ROUTE 211 EAST, MIDDLETOWN NY 10941

Floor Plan