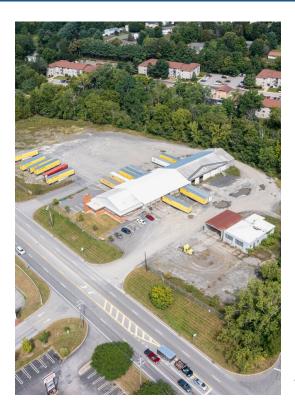

14,000 SF LTL Truck Truck Terminal available for lease. The property is situated on 7.8 acres (fenced) and includes 29 overhead doors, (ten of which are 10 ft) and 2,800 SF of ADA compliant office space with central HVAC. If requested, utility will install dusk-to-dawn lighting on existing perimeter poles. Property is conveniently located 1 mile from the Junction of Rt. 17/I-86 &I-84 via 4 lane Route 211 E. Access only by appointment with owner. Contact owner Bob Novig at (845) 344-1313. Lease term is negotiable.

681 Route 211 E, Middletown, NY 10941

MIDDLETOWN NY 10941

FRONTAGE 810 FEET