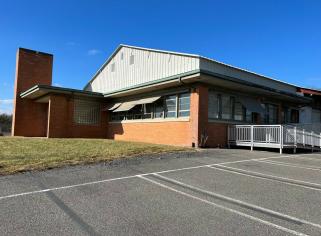

14,000 SF LTL Truck Truck Terminal available for lease. The property is situated on 7.8 acres (fenced) and includes 29 overhead doors, (ten of which are 10 ft) and 2,800 SF of ADA compliant office space with central HVAC. If requested, utility will install dusk-to-dawn lighting on existing perimeter poles. Property is conveniently located 1 mile from the Junction of Rt. 17/I-86 &I-84 via 4 lane Route 211 E. Access only by appointment with owner. Contact owner Bob Novig at (845) 344-1313. Lease term is negotiable.