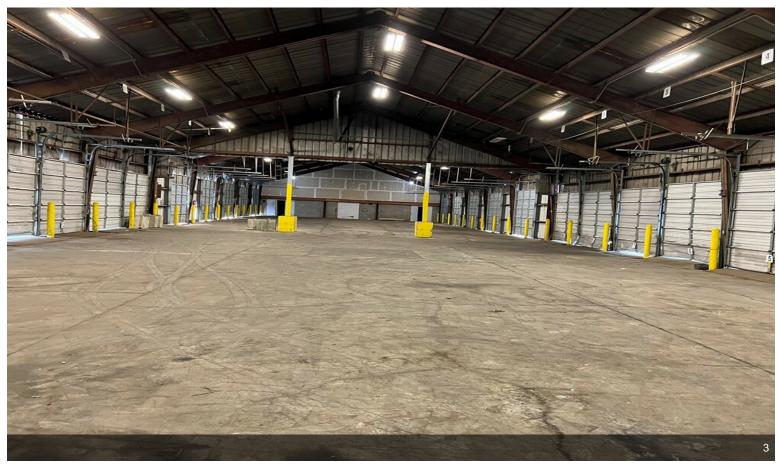

14,000 SF LTL Truck Truck Terminal available for lease. The property is situated on 7.8 acres (fenced) and includes 29 overhead doors, (ten of which are 10 ft) and 2,800 SF of ADA compliant office space with central HVAC. If requested, utility will install dusk-to-dawn lighting on existing perimeter poles. Property is conveniently located 1 mile from the Junction of Rt. 17/I-86 &I-84 via 4 lane Route 211 E. Access only by appointment with owner. Contact owner Bob Novig at (845) 344-1313. Lease term is negotiable.