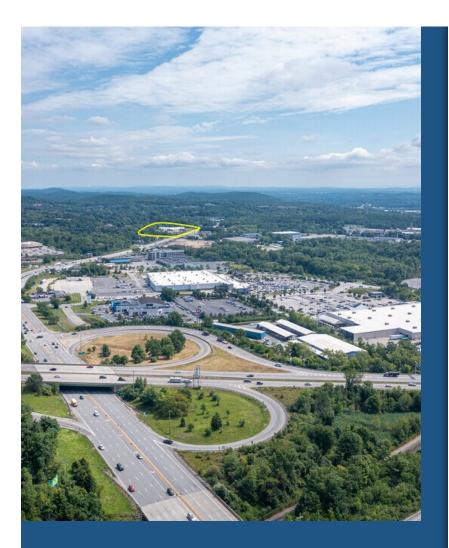

14,000 SF LTL Truck Truck Terminal available for lease. The property is situated on 7.8 acres (fenced) and includes 29 overhead doors, (ten of which are 10 ft) and 2,800 SF of ADA compliant office space with central HVAC. If requested, utility will install dusk-to-dawn lighting on existing perimeter poles. Property is conveniently located 1 mile from the Junction of Rt. 17/I-86 &I-84 via 4 lane Route 211 E. Access only by appointment with owner. Contact owner Bob Novig at (845) 344-1313. Lease term is negotiable.

681 Route 211 E, Middletown, NY 10941

MIDDLETOWN NY 10941

FRONTAGE 810 FEET