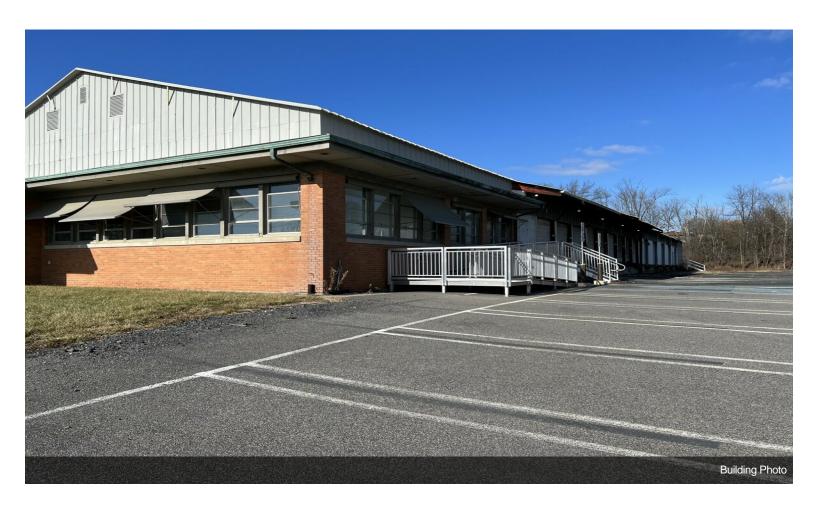

14,000 SF LTL Truck Truck Terminal available for lease. The property is situated on 7.8 acres (fenced) and includes 29 overhead doors, (ten of which are 10 ft) and 2,800 SF of ADA compliant office space with central HVAC. If requested, utility will install dusk-to-dawn lighting on existing perimeter poles. Property is conveniently located 1 mile from the Junction of Rt. 17/I-86 &I-84 via 4 lane Route 211 E. Access only by appointment with owner. Contact owner Bob Novig at (845) 344-1313. Lease term is negotiable.