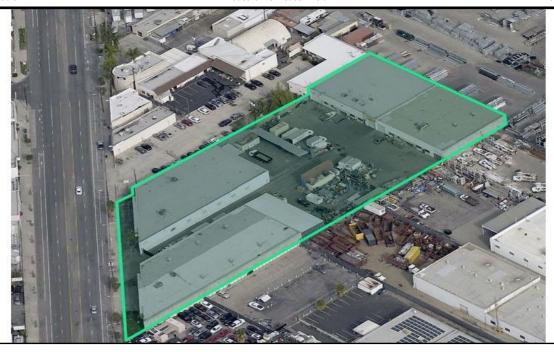

CBRE 234 S Brand Blvd Glendale, CA 91204 | 818-502-6700

**Available SF** 45,600 SF **Industrial For Lease - Hold Building Size** 45,600 SF

Address: Cross Streets: 8818-8828 Lankershim Blvd, Sun Valley, CA 91352 Lankershim Blvd/Pendeleton St

Rare Opportunity to Lease an Entire Industrial Project Great Warehouse / Manufacturing Facility Main Street Exposure / Front & Rear Fenced Yard Excellent Golden State Freeway (5) Accessibility Entire Project Currently Being Renovated