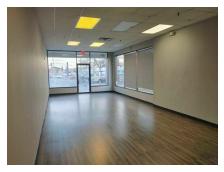

#### RETAIL END UNIT 900 SF

\$1,481.25/MO.

Specifications

\$14. PSF (NNN)

#### Retail Space Available Fox Lake Commons 900 SF end unit

Premium retail space in Fox Lake Commons at the signalized intersection of Route 12 and Grand Avenue. Ample lighted parking and Monument signage. High traffic counts with 10,250 vpd on Grand Avenue and 21,500 vpd on Route 12.

**Unit 101:** 900 SF end unit, open retail in front and one office, storage, and bath in rear. \$1,481.25 total monthly including NNN.

Join Key West Construction & Adjusters, West Marine, One Main Financial, Rosati's, Carlo's Mexican Grill, Blizz Nails, Hussle Barber Shop and Cloudy Lake Vape & Smoke.