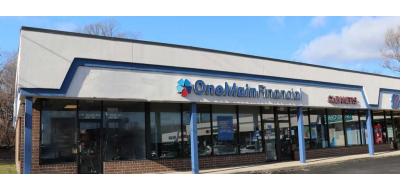

#### Retail Space Available Fox Lake Commons 900 SF end unit

Premium retail space in Fox Lake Commons at the signalized intersection of Route 12 and Grand Avenue. Ample lighted parking and Monument signage. High traffic counts with 10,250 vpd on Grand Avenue and 21,500 vpd on Route 12.

**Unit 101:** 900 SF end unit, open retail in front and one office, storage, and bath in rear. \$1,481.25 total monthly including NNN.

Join Key West Construction & Adjusters, West Marine, One Main Financial, Rosati's, Carlo's Mexican Grill, Blizz Nails, Hussle Barber Shop and Cloudy Lake Vape & Smoke.