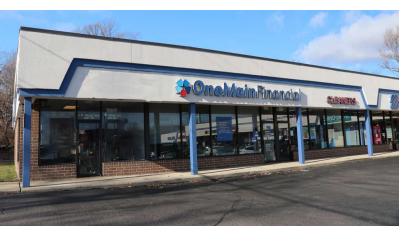

#### Retail Space Available Fox Lake Commons 900 SF end unit

Premium retail space in Fox Lake Commons at the signalized intersection of Route 12 and Grand Avenue. Ample lighted parking and Monument signage. High traffic counts with 10,250 vpd on Grand Avenue and 21,500 vpd on Route 12.

**Unit 101:** 900 SF end unit, open retail in front and one office, storage, and bath in rear. \$1,481.25 total monthly including NNN.

Join Key West Construction & Adjusters, West Marine, One Main Financial, Rosati's, Carlo's Mexican Grill, Blizz Nails, Hussle Barber Shop and Cloudy Lake Vape & Smoke.