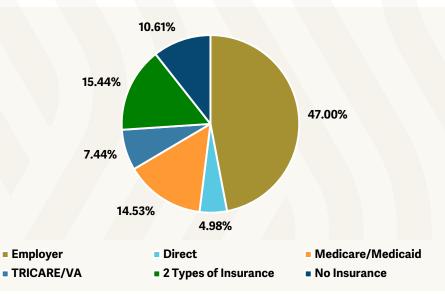

ailabilities

Level 2 Suite 2C: 4,843 SF Suite 2D: 1,948 SF Level 3 Suite 3C: 2,856 SF

# On Campus at Westover Hills Baptist Hospital

- Covered porte-cochere
  - Gurney elevator







### **Co-Tenants**

Imaging Center Cardiac Surgical Physical Therapy

Women's Center Breast Cancer Orthopedic





# Site Plan



# **Location Map**









### Available Floorplans







# **Demographic Snapshot**

#### Within 3 Miles

Population

108,103

5-Year Expected 65+ Population Growth

27.90%

#### San Antonio

Population

### 2,698,487

5-Year Expected 65+ Population Growth

18.50%

5-Year Expected Population Growth

### 11.31%

Average HH Income

\$115,933

5-Year Expected Population Growth

. . . . . . . . . . . . . . . .

**6.47%** 

Average HH Income

\$98,647

### **Insurance Coverage**









### STREAM

### **Information, Contact:**

#### Lee McKenna, MHA

Managing Director P 210.298.8532

#### Allie Sledge

Associate P 210.298.8512

Copyright © 2024 Stream Realty Partners, All rights reserved. The information contained herein was obtained from sources believed reliable; however, Stream Realty Partners, L.P. make no guarantees, warranties, or representations as to the completeness or accuracy thereof. The presentation of this property is submitted subject to errors, change of price, or conditions, prior sale or lease, or withdrawal without notice.