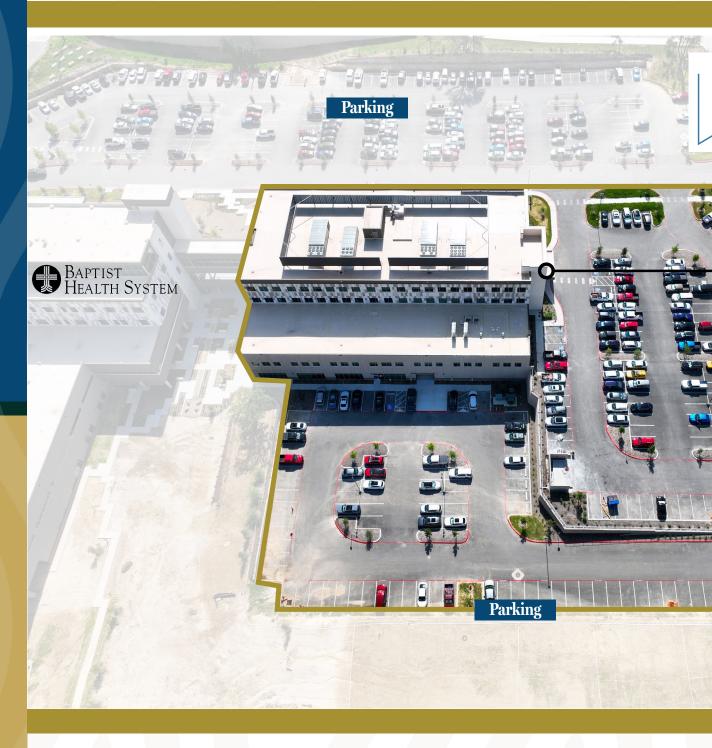

, Texas 78251

Rentable Area: 84,083 SF

Year Built: 2024

EDICAL OFFICE BUILDING (A)

### **About The Property**

Les 4

Westover Hills Baptist Medical Office Building is a new construction, on campus, 84,000 SF medical office building directly attached to Westover Hills Baptist Hospital. This 4-story building sits off Loop 1604 in the quickly growing area of Westover Hills. The building was finished in 2024 with ample parking and a full suite of co-tenants in the building.

# Availabilities

Level 2 Suite 2C: 4,843 SF Suite 2D: 1,948 SF Level 3 Suite 3C: 2,856 SF

# On Campus at Westover Hills Baptist Hospital

- Covered porte-cochere
  - Gurney elevator







### **Co-Tenants**

Imaging Center Cardiac Surgical Physical Therapy

Women's Center Breast Cancer Orthopedic





# Site Plan



# **Location Map**









### Available Floorplans







# **Demographic Snapshot**

#### Within 3 Miles

Population

108,103

5-Year Expected 65+ Population Growth

27.90%

#### San Antonio

Population

### 2,698,487

5-Year Expected 65+ Population Growth

18.50%

5-Year Expected Population Growth

### 11.31%

Average HH Income

\$115,933

5-Year Expected Population Growth

. . . . . . . . . . . . . . . .

**6.47%** 

Average HH Income

\$98,647

### **Insurance Coverage**









### STREAM

### **Information, Contact:**

#### Lee McKenna, MHA

Managing Director P 210.298.8532

#### Allie Sledge

Associate P 210.298.8512

Copyright © 2024 Stream Realty Partners, All rights reserved. The information contained herein was obtained from sources believed reliable; however, Stream Realty