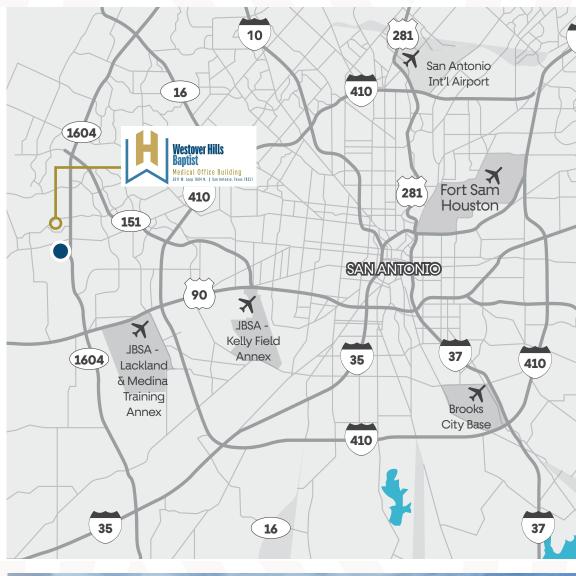

Area: 84,083 SF

Year Built: 2024

EDICAL OFFICE BUILDING (A)

### **About The Property**

Les 4

Westover Hills Baptist Medical Office Building is a new construction, on campus, 84,000 SF medical office building directly attached to Westover Hills Baptist Hospital. This 4-story building sits off Loop 1604 in the quickly growing area of Westover Hills. The building was finished in 2024 with ample parking and a full suite of co-tenants in the building.

# Availabilities

Level 2 Suite 2C: 4,843 SF Suite 2D: 1,948 SF Level 3 Suite 3C: 2,856 SF

# On Campus at Westover Hills Baptist Hospital

- Covered porte-cochere
  - Gurney elevator







### **Co-Tenants**

Imaging Center Cardiac Surgical Physical Therapy

Women's Center Breast Cancer Orthopedic





# Site Plan



# **Location Map**









### Available Floorplans







# **Demographic Snapshot**

#### Within 3 Miles

Population

108,103

5-Year Expected 65+ Population Growth

27.90%

#### San Antonio

Population

### 2,698,487

5-Year Expected 65+ Population Growth

18.50%

5-Year Expected Population Growth

### 11.31%

Average HH Income

\$115,933

5-Year Expected Population Growth

. . . . . . . . . . . . . . . .

**6.47%** 

Average HH Income

\$98,647

### **Insurance Coverage**









### STREAM

### **Information, Contact:**

#### Lee McKenna, MHA

Managing Director P 210.298.8532

#### Allie Sledge

Associate P 210.298.8512

Copyright © 2024 Stream Realty Partners, All rights reserved. The information contained herein was obtained from sources believed reliable; however, Stream Realty Partners, L.P. make no