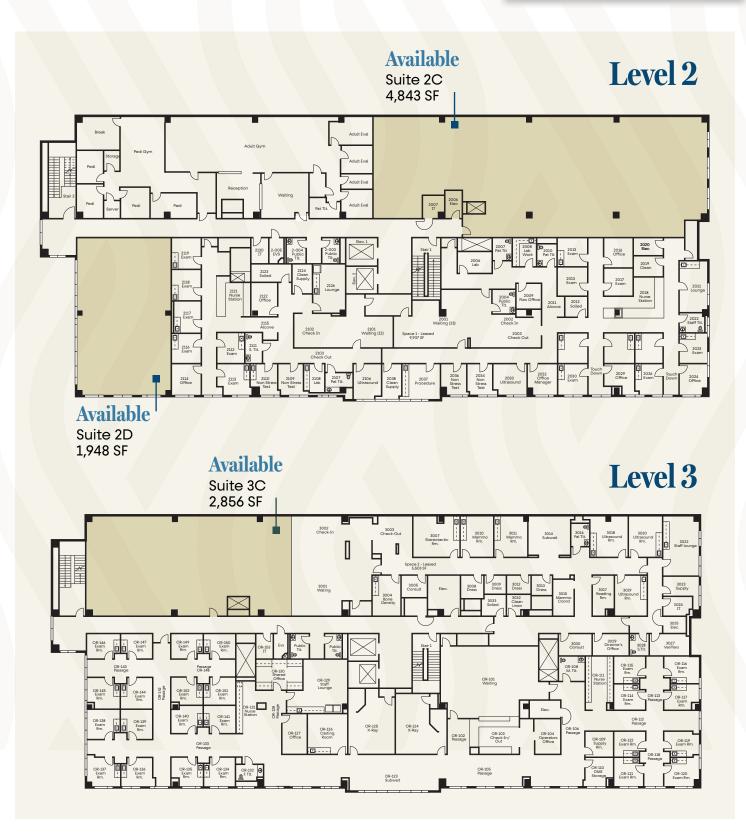

# Availabilities

Level 2 Suite 2C: 4,843 SF Suite 2D: 1,948 SF Level 3 Suite 3C: 2,856 SF

### Available Floorplans