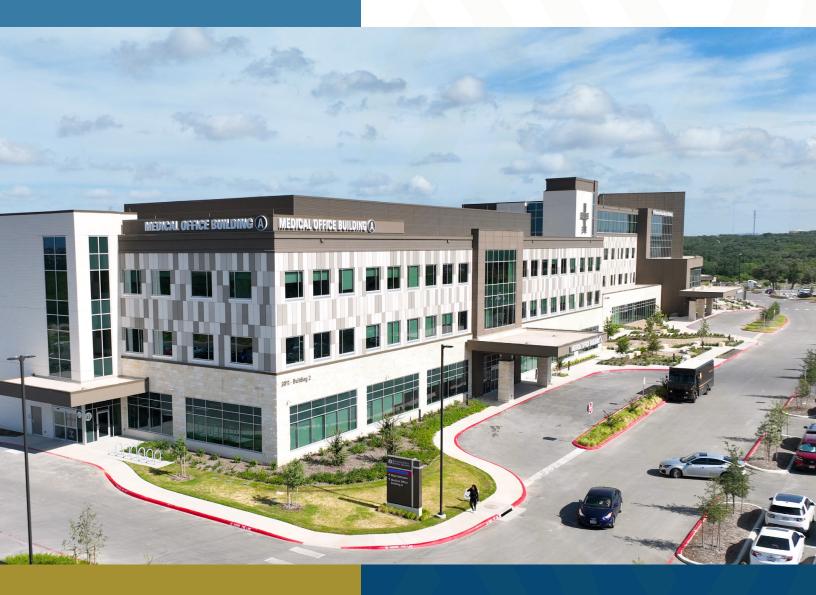

### New Construction Medical Facility Connected to

Westover Hills Baptist Hospital

### **Westover Hills Baptist** Medical Office Building

Address: 3011 W. Loop 1604 N San Antonio, Texas 78251

Rentable Area: 84,083 SF

Year Built: 2024

EDICAL OFFICE BUILDING (A)

### **About The Property**

Les 4

Westover Hills Baptist Medical Office Building is a new construction, on campus, 84,000 SF medical office building directly attached to Westover Hills Baptist Hospital. This 4-story building sits off Loop 1604 in the quickly growing area of Westover Hills. The building was finished in 2024 with ample parking and a full suite of co-tenants in the building.