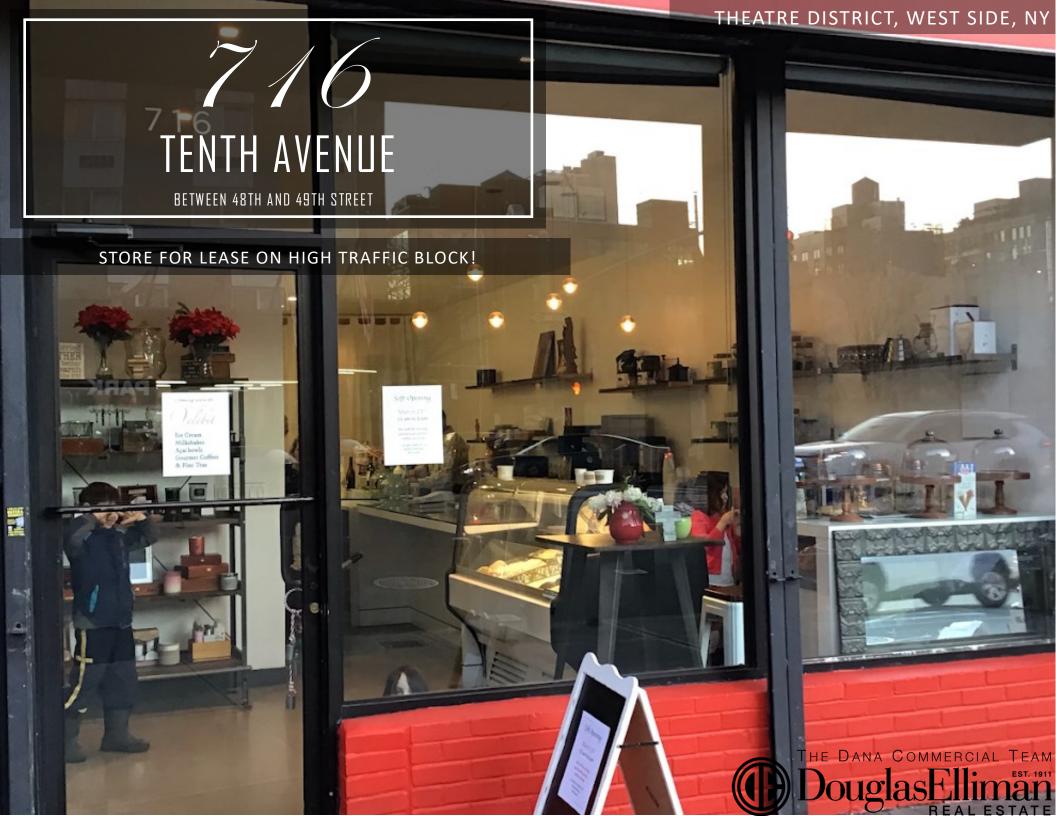

# 716 TENTH AVENUE

BETWEEN 48TH AND 49TH STREET

#### FEATURES

- Street Entrance/Large Display Window
- Desirable Hell's Kitchen area
- Near Broadway theatre district
- Hi-traffic area

#### TENANT

Formerly "Velebit Gelato"