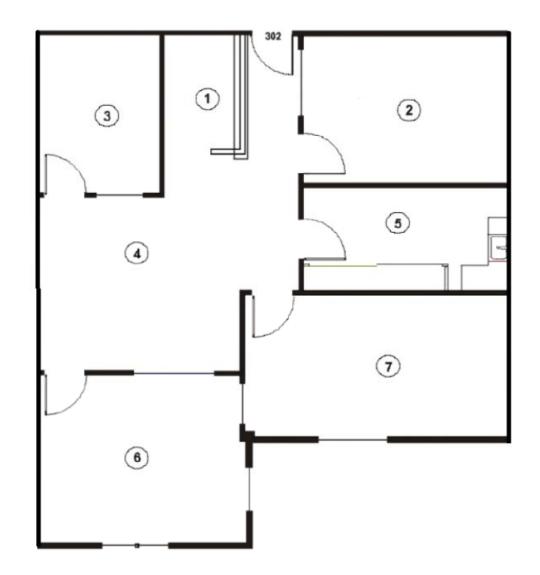

## SUITE 302 FLOOR PLAN ± 1,404 SF

- Three Offices, Open Area & Kitchen
- Openable Windows
- · Common Area Patios
- Available May 1, 2024