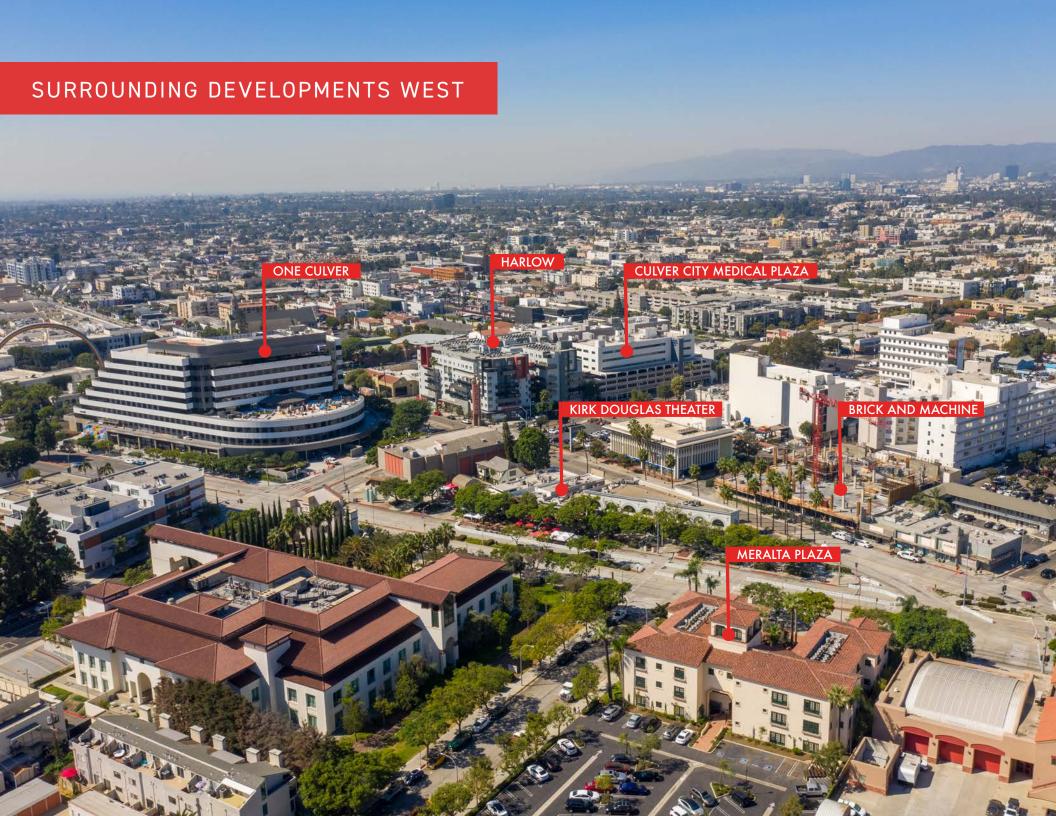

rable Windows Create Optimum Airflow

- Outdoor Hallways, Great For Social Distancing

- Visitors and Guests Park FREE!

- Historic Building With Spanish Architecture

- Beautifully Maintained Common Areas

CONTACT Tibor Lody, SIOR

310.899.2720

tlody@leewestla.com AGT DRE 01261129





## SUITE 108 FLOOR PLAN ± 1,636 SF

- Three Offices, One Conference,
  Open Area & Kitchen
- · Openable Windows
- · Common Area Patios
- Available January 1, 2025







## SUITE 302 FLOOR PLAN ± 1,404 SF

- Three Offices, Open Area & Kitchen
- Openable Windows
- · Common Area Patios
- Available May 1, 2024







## SUITE 308 FLOOR PLAN ± 4,495 SF

- 6 Offices, Conference Room, Kitchen, Storage Room and Open Area
- · Openable Windows
- · Common Area Patios
- · Available in 60 Days, Call Broker