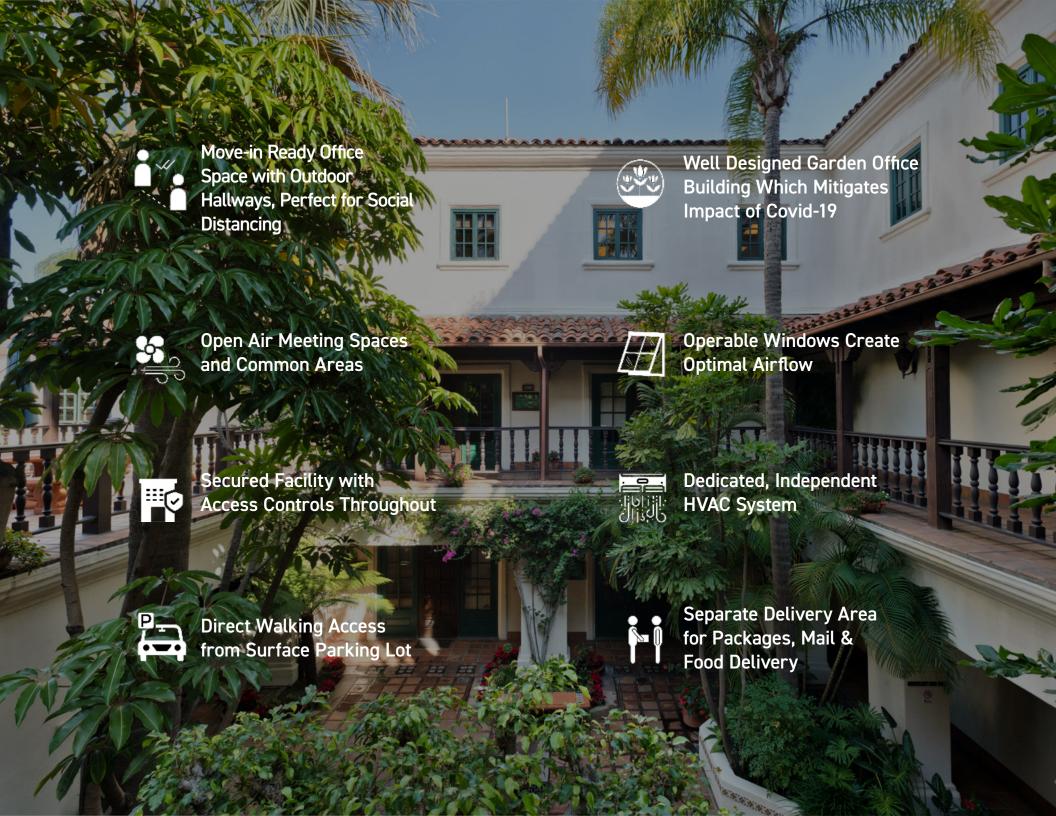

OCCUPANCY Suite: 108: January 2025

Suite 302: Immediate Suite 308: 60 Days

PARKING 3:1,000 at \$175/mo

FEATURES - Move-in Ready Office Space

- Great Natural Lighting

- Operable Windows Create Optimum Airflow

- Outdoor Hallways, Great For Social Distancing

- Visitors and Guests Park FREE!

- Historic Building With Spanish Architecture

- Beautifully Maintained Common Areas

CONTACT Tibor Lody, SIOR

310.899.2720

tlody@leewestla.com AGT DRE 01261129