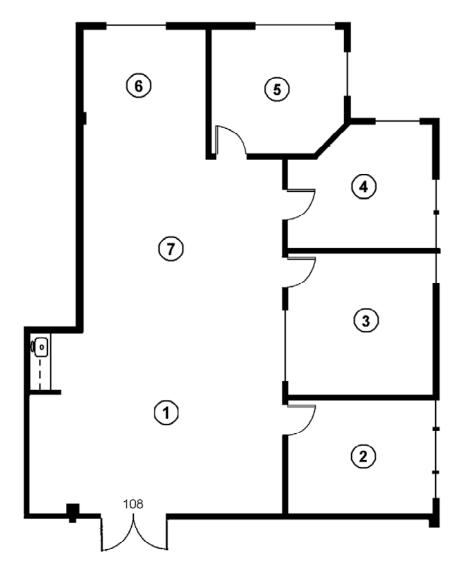

## SUITE 108 FLOOR PLAN ± 1,636 SF

- Three Offices, One Conference,
  Open Area & Kitchen
- · Openable Windows
- · Common Area Patios
- Available January 1, 2025