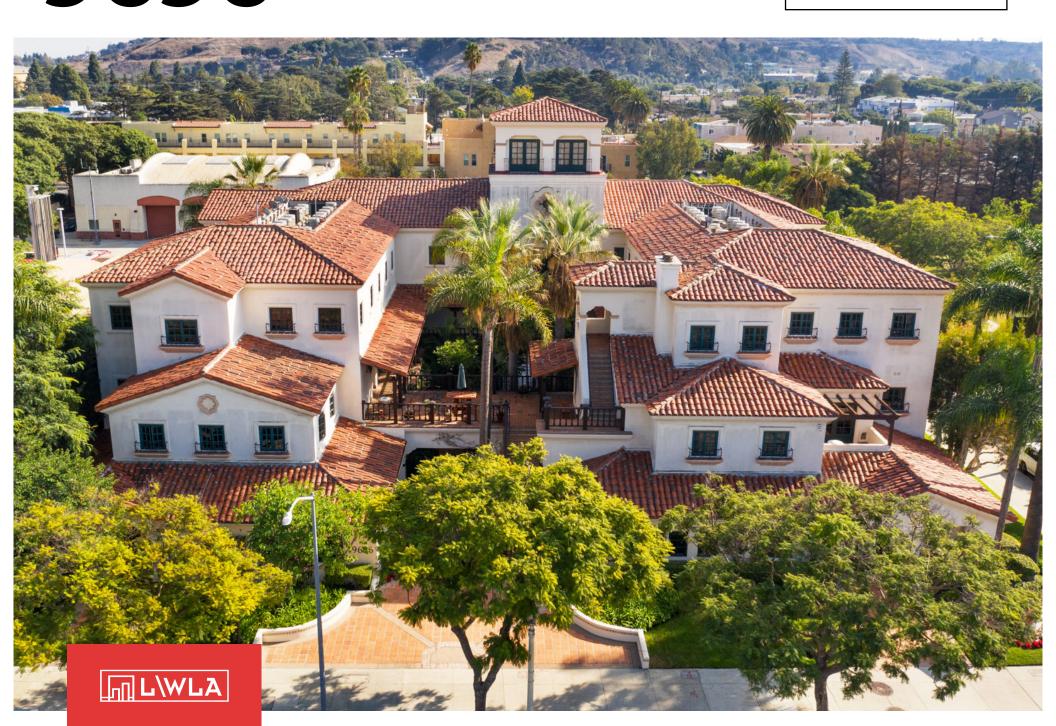

OFFICE SPACE FOR LEASE DOWNTOWN CULVER CITY

AVAILABILITY Suite 108: ± 1,636 SF

Suite 302: ± 1,404 SF Suite 308: ± 4,495 SF

RENT \$5.50 SF Modified Gross (Net of Electrical)

TERM 3 - 5 Years, Shorter Term Considered

- Outdoor Hallways, Great For Social Distancing

- Visitors and Guests Park FREE!

- Historic Building With Spanish Architecture

- Beautifully Maintained Common Areas

CONTACT Tibor Lody, SIOR

310.899.2720

tlody@leewestla.com AGT DRE 01261129