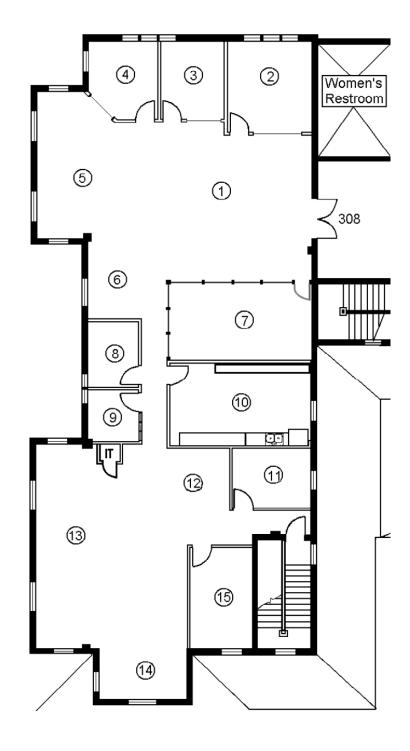

## SUITE 308 FLOOR PLAN ± 4,495 SF

- 6 Offices, Conference Room, Kitchen, Storage Room and Open Area
- · Openable Windows
- · Common Area Patios
- · Available in 60 Days, Call Broker