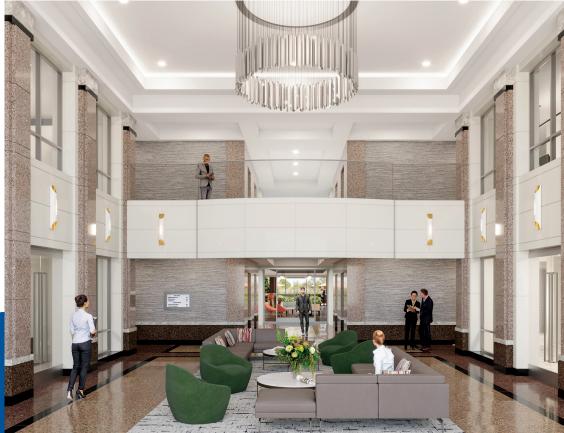

## **\$3.6M Capital Improvement Program**

Renovations including upgrades to all common areas. New amenities will include an executive lounge, collaboration and entertainment areas, a conference and training center, coworking offices, outdoor seating, and recreational facilities.

#### **Building Features**

- Three-story office building totaling 236,000 sq.ft.
- Two-story atrium entrance with granite and wood accent finishes
- Flexible floor plates to accommodate users from 4-5,000 sq.ft. to a full floor of 80,000 sq.ft.
- On-site food service with terrace patio seating, fitness center, locker rooms
- Bike program