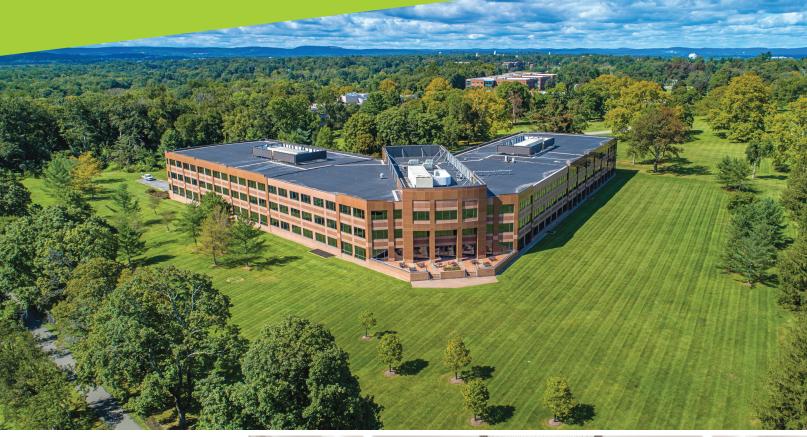

# 7 **Giralda** Farms

Madison, New Jersey

#### **Building Features**

- Three-story office building totaling 236,000 sq.ft.
- Two-story atrium entrance with granite and wood accent finishes
- Flexible floor plates to accommodate users from 4-5,000 sq.ft. to a full floor of 80,000 sq.ft.
- On-site food service with terrace patio seating, fitness center, locker rooms
- Bike program

#### **Location Features**

- Situated approximately 1.5 miles from downtown Madison and 3 miles from downtown Morristown
- Easily accessible from Routes 10, 24 (Exit 2), I-78, I-80 and I-287
- Easy access to two train stations, Madison and Convent Station
- Close proximity to restaurants, stores, banks, hotels