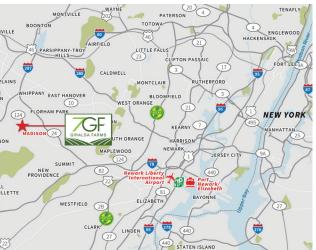

#### **Location Features**

- Situated approximately 1.5 miles from downtown Madison and 3 miles from downtown Morristown
- Easily accessible from Routes 10, 24 (Exit 2), I-78, I-80 and I-287
- Easy access to two train stations, Madison and Convent Station
- Close proximity to restaurants, stores, banks, hotels