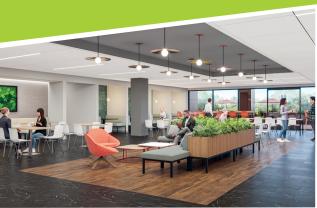

## **\$3.6M Capital Improvement Program**

Renovations including upgrades to all common areas. New amenities will include an executive lounge, collaboration and entertainment areas, a conference and training center, coworking offices, outdoor seating, and recreational facilities.

#### **Building Features**

- Three-story office building totaling 236,000 sq.ft.
- Two-story atrium entrance with granite and wood accent finishes
- Flexible floor plates to accommodate users from 4-5,000 sq.ft. to a full floor of 80,000 sq.ft.
- On-site food service with terrace patio seating, fitness center, locker rooms
- Bike program