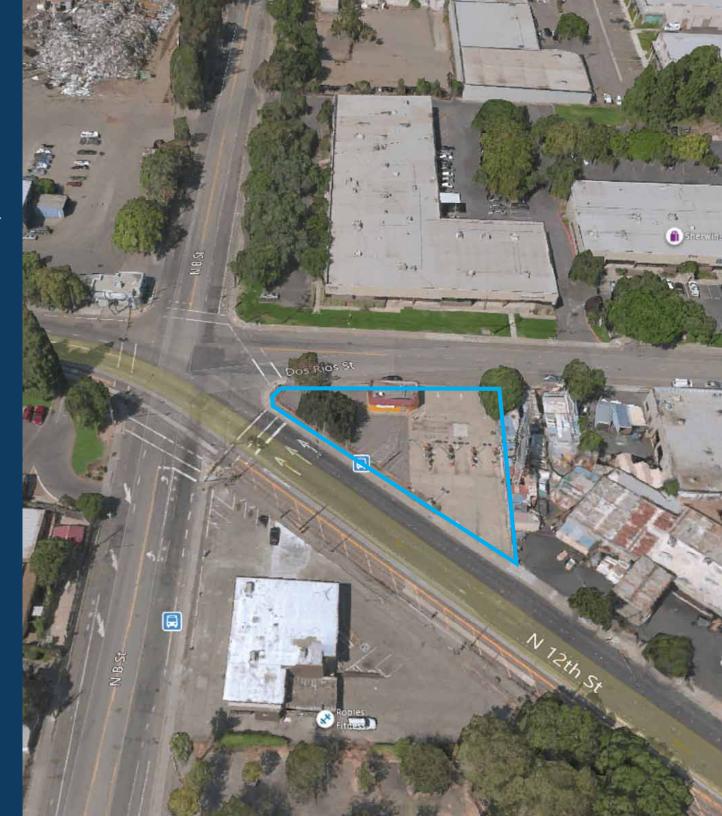

## FOR GROUND LEASE

200 North 12th Street Sacramento, Ca.

- At the gateway to Railyards Master Plan
- APN# 001-0122-014
- ±0.33 Acres
- High exposure, hard corner location
- Walking distance to future soccer stadium
- Ingress/egress on both N 12th Street and Dos Rios Street
- Grandfathered pylon signage available