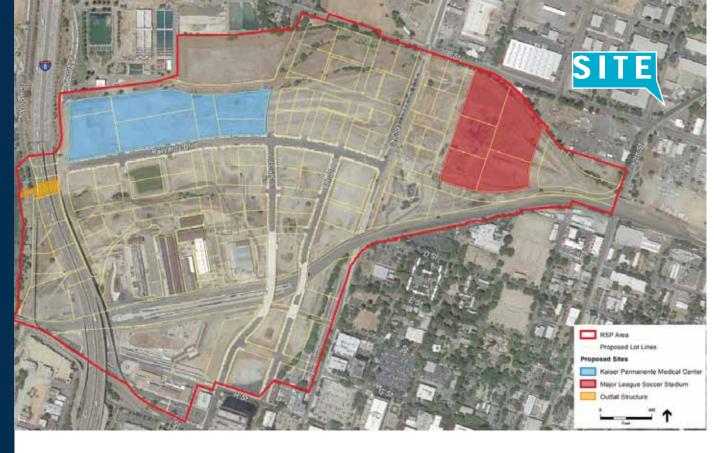

## FOR GROUND LEASE

200 North 12th Street Sacramento, Ca.

- At the gateway to Railyards Master Plan
- APN# 001-0122-014
- ±0.33 Acres
- High exposure, hard corner location
- Walking distance to future soccer stadium
- Ingress/egress on both N 12th Street and Dos Rios Street
- Grandfathered pylon signage available

## FOR GROUND LEASE

200 North 12th Street Sacramento, Ca.

At the gateway to Railyards
 Master Plan

\*\*\*NO GAS STATION PERMITTED

Ken Noack, Jr.
M 916-747-6442
O 916-569-2384
ken.noack@nmrk.com
CA RE License #00777705
980 Ninth Street, Suite 2500
Sacramento, CA. 95814