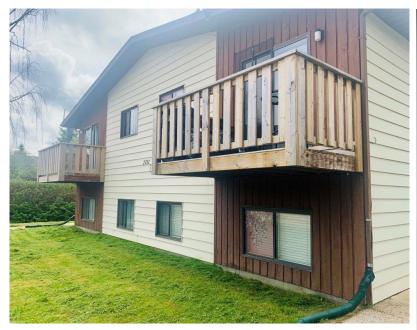

tastic Location with all the amenities within walking distance
- » 4,160 SF in size
- » Excellent investment opportunity
- » Private gravel lot for parking
- » Additional street parking in the front

The property is listed for sale at \$495,000.

### **Six-plex Condo features:**

- » 2 one-bedroom units
- » 4 two-bedroom units
- » 2 units have in suite laundry
- » 100% occupied by tenants
- » Well maintained building
- » Situated on 0.25 acres





403.986.7777

WWW.REDDEERCOMMERCIAL.COM

THE INFORMATION CONTAINED HERE IN WAS OBTAINED BY FORCES DEEMED TO BE RELIABLE AND IS BELIEVED TO BE TRUE; IT HAS NOT BEEN VERIFIED AND AS SUCH, CANNOT BE WARRANTED NOR FORM A PART OF ANY FUTURE CONTRACT. ALL MEASUREMENTS NEED TO BE INDEPENDENTLY VERIFIED BY THE PURCHASER/TENANT



## **DETAILS/PHOTOS**













# FINANCIALS

## **RENT ROLL**

| Unit #  | Unit Type     | Current Rent | Stabilized Rent |
|---------|---------------|--------------|-----------------|
| 1       | 2 Bed /1 Bath | \$900.00     | \$900.00        |
| 2       | 1 Bed /1 Bath | \$750.00     | \$800.00        |
| 3       | 1 Bed /1 Bath | \$850.00     | \$850.00        |
| 4       | 2 Bed /1 Bath | \$950.00     | \$950.00        |
| 5       | 2 Bed /1 Bath | \$825.00     | \$900.00        |
| 6       | 2 Bed /1 Bath | \$800.00     | \$900.00        |
| Monthly |               | \$5,075.00   | \$5,300.00      |
| Annual  |               | \$60,900.00  | \$63,600.00     |



## LOCATION / MAP



## **DELBURNE, ALBERTA**

A village in Central Alberta, Canada, located approximately 47.8 kilometers East of Red Deer alo