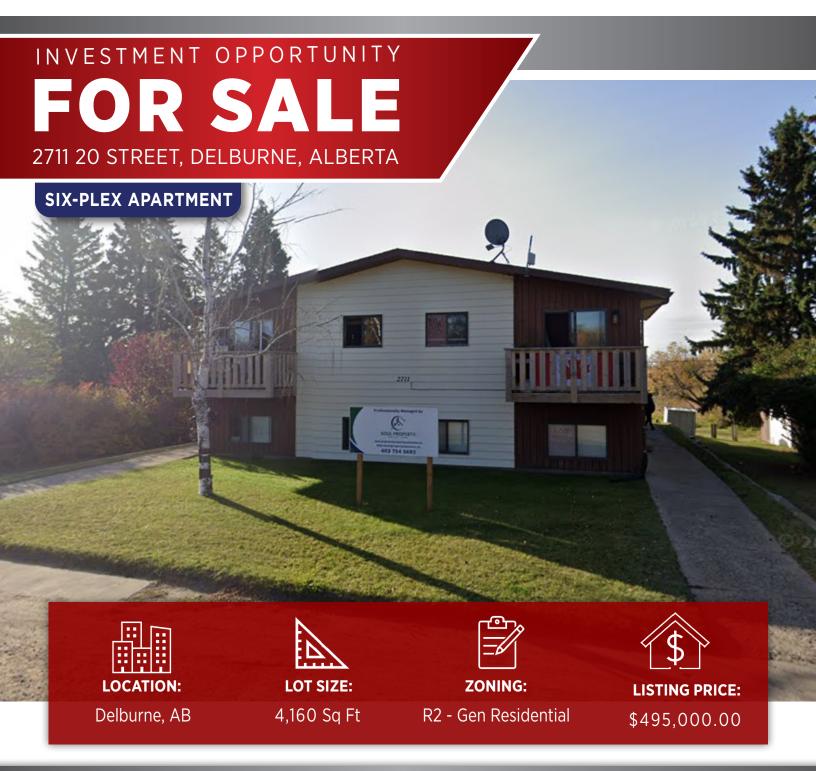

# THE PROPERTY

2711 20 STREET, DELBURNE

#### **INVESTMENT OPPORTUNITY**

This six unit multi family is available for sale in Delburne Alberta. Fantastic Location on one of the main roads with easy access to Highway 21.

### **Property features:**

- » Fantastic Location with all the amenities within walking distance
- » 4,160 SF in size
- » Excellent investment opportunity
- » Private gravel lot for parking
- » Additional street parking in the front

The property is listed for sale at \$495,000.