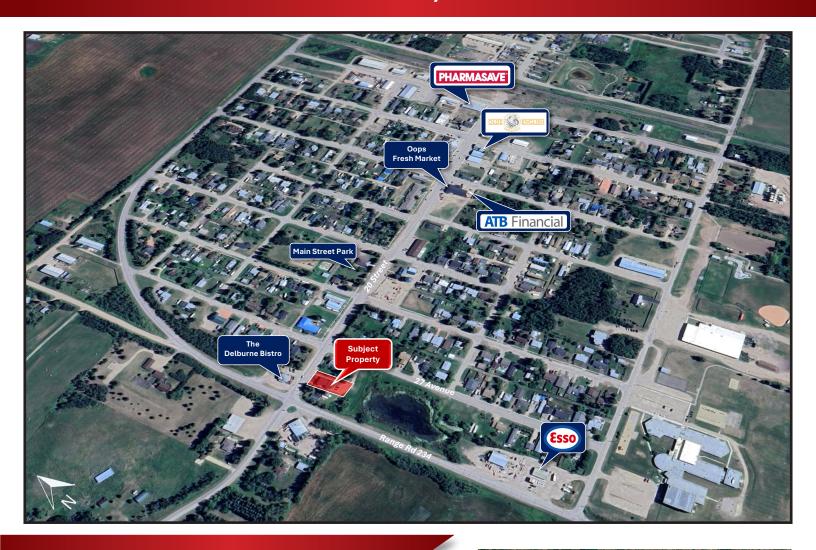

## LOCATION / MAP

#### **INVESTMENT OPPORTUNITY**

This six unit multi family is available for sale in Delburne Alberta. Fantastic Location on one of the main roads with easy access to Highway 21.