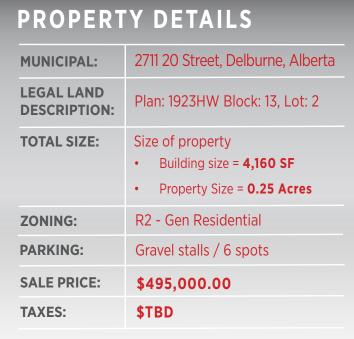

### **Property features:**

- » Fantastic Location with all the amenities within walking distance
- » 4,160 SF in size
- » Excellent investment opportunity
- » Private gravel lot for parking
- » Additional street parking in the front

The property is listed for sale at \$495,000.

### **Six-plex Condo features:**

- » 2 one-bedroom units
- » 4 two-bedroom units
- » 2 units have in suite laundry
- » 100% occupied by tenants
- » Well maintained building
- » Situated on 0.25 acres

403.986.7777