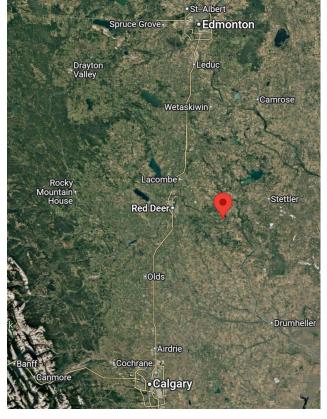

## **DELBURNE, ALBERTA**

A village in Central Alberta, Canada, located approximately 47.8 kilometers East of Red Deer along Highway 595. Distances from major cities:

Edmonton - 192 Kilometers (2 hr 8 min)

Calgary - 183 Kilometers (1 hr 50 min)

Red Deer - 47.8 Kilometers (36 min)