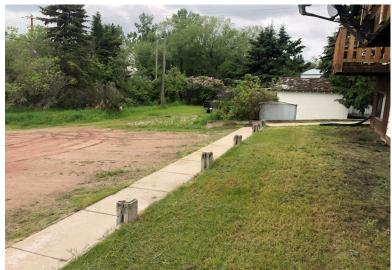

Location with all the amenities within walking distance
- » 4,160 SF in size
- » Excellent investment opportunity
- » Private gravel lot for parking
- » Additional street parking in the front

The property is listed for sale at \$495,000.

### **Six-plex Condo features:**

- » 2 one-bedroom units
- » 4 two-bedroom units
- » 2 units have in suite laundry
- » 100% occupied by tenants
- » Well maintained building
- » Situated on 0.25 acres





403.986.7777

WWW.REDDEERCOMMERCIAL.COM

THE INFORMATION CONTAINED HERE IN WAS OBTAINED BY FORCES DEEMED TO BE RELIABLE AND IS BELIEVED TO BE TRUE; IT HAS NOT BEEN VERIFIED AND AS SUCH, CANNOT BE WARRANTED NOR FORM A PART OF ANY FUTURE CONTRACT. ALL MEASUREMENTS NEED TO BE INDEPENDENTLY VERIFIED BY THE PURCHASER/TENANT



## **DETAILS/PHOTOS**













# FINANCIALS

## **RENT ROLL**

| Unit #  | Unit Type     | Current Rent | Stabilized Rent |
|---------|---------------|--------------|-----------------|
| 1       | 2 Bed /1 Bath | \$900.00     | \$900.00        |
| 2       | 1 Bed /1 Bath | \$750.00     | \$800.00        |
| 3       | 1 Bed /1 Bath | \$850.00     | \$850.00        |
| 4       | 2 Bed /1 Bath | \$950.00     | \$950.00        |
| 5       | 2 Bed /1 Bath | \$825.00     | \$900.00        |
| 6       | 2 Bed /1 Bath | \$800.00     | \$900.00        |
| Monthly |               | \$5,075.00   | \$5,300.00      |
| Annual  |               | \$60,900.00  | \$63,600.00     |



## LOCATION / MAP



## **DELBURNE, ALBERTA**

A village in Central Alberta, Canada, located approximately 47.8 kilometers East of Red Deer along Hig