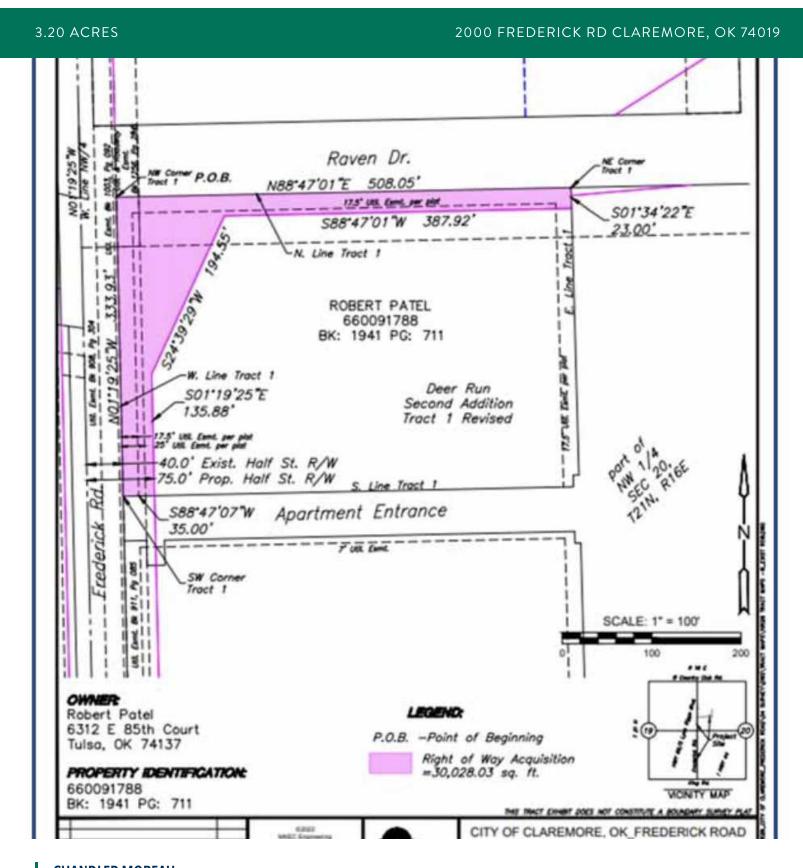

#### PROPERTY DESCRIPTION

3.20 AC next door to Lowes in Claremore, OK. The site is fully platted, ready to build on and level. All city utilities are to the site with the zoning being conducive for a wide variety of commercial uses including Hotel, Multifamily, Retail & Office. The City of Claremore has just taken approx. 30,000 SF of ROW for road improvement projects around the subject property (see the map below).