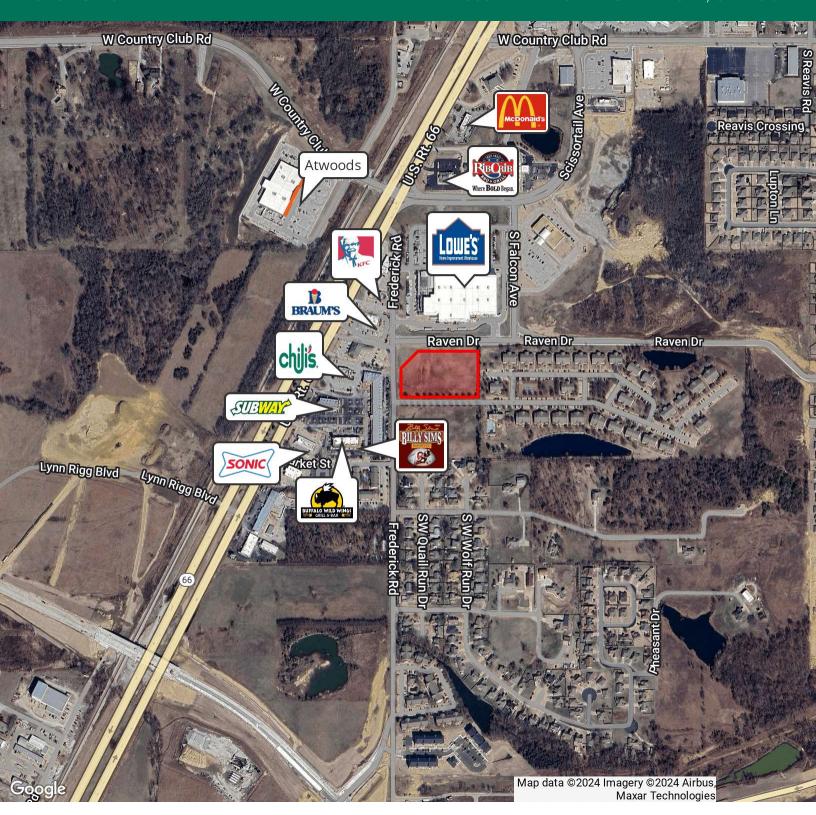

#### PROPERTY DESCRIPTION

3.20 AC next door to Lowes in Claremore, OK. The site is fully platted, ready to build on and level. All city utilities are to the site with the zoning being conducive for a wide variety of commercial uses including Hotel, Multifamily, Retail & Office. The City of Claremore has just taken approx. 30,000 SF of ROW for road improvement projects around the subject property (see the map below).

Claremore has experienced steady economic growth, with its population increasing by approx. 5.16% since 2020, reaching 20,638 in 2024. The City hosts major employers such as Baker Hughes, contributing to a diversified economy that includes manufacturing and healthcare sectors. To accommodate the growth, Claremore has invested in infrastructure improvements, including transportation and utility projects, enhancing the city's appeal for business and residents. The Claremore Industrial and Economic Development Authority actively support business recruitment and expansion. Additionally, the city has seen a surge in housing development to meet the needs of its growing population, further stimulating the local economy.