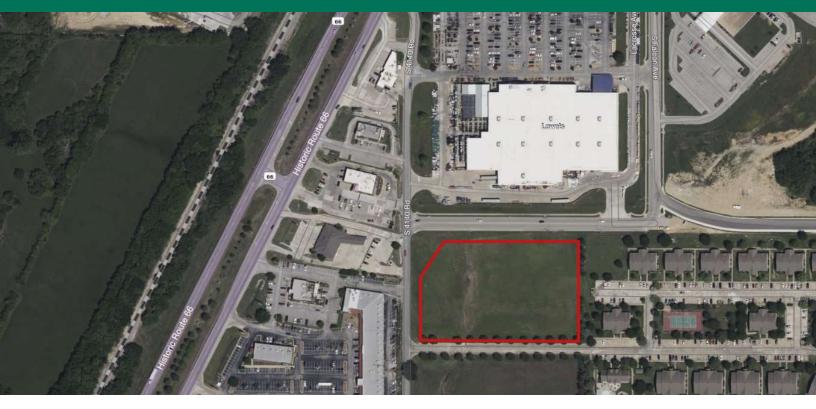

#### PROPERTY DESCRIPTION

3.20 AC next door to Lowes in Claremore, OK. The site is fully platted, ready to build on and level. All city utilities are to the site with the zoning being conducive for a wide variety of commercial uses including Hotel, Multifamily, Retail & Office. The City of Claremore has just taken approx. 30,000 SF of ROW for road improvement projects around the subject property (see the map below).

#### OFFERING SUMMARY

| Sale Price:     | \$1,100,000              |
|-----------------|--------------------------|
| Sale Price / SF | \$7.88 / SF              |
| Sale Price / AC | \$343,253 / AC           |
| Lot Size:       | 3.20 AC                  |
| Lot SF          | 139,420 SF               |
| Utilities:      | Sewer, Water, Electric   |
| Fully Patted:   | Yes                      |
| Zoning:         | Regional Commercial (RC) |
|                 |                          |