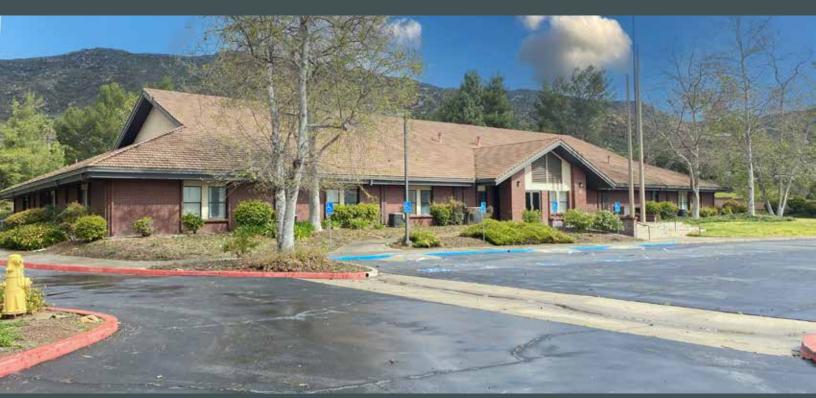

For Sale

# 14808 Lyons Valley Rd

Jamul, CA 91935

## Property Highlights

- +4.26 acres
- +14,748 sq. ft.
- + Zoning: A70 / General Plan designation as Semi-Rural Residential (SR-2)