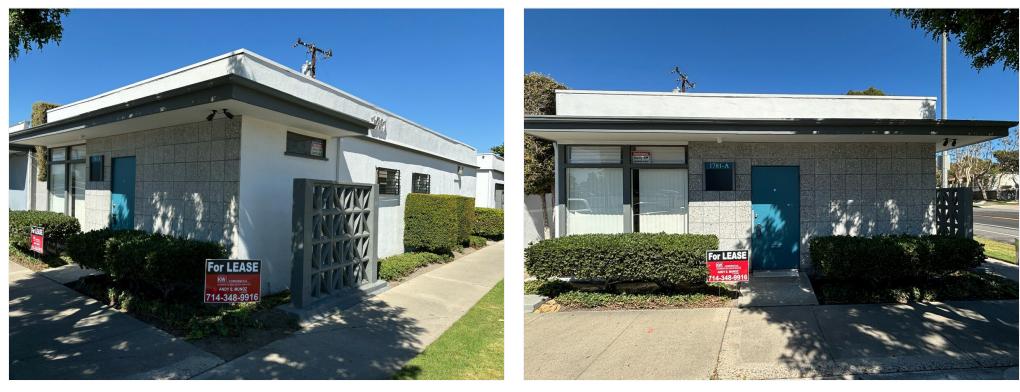

| 71 (Very Walkable) |
| Transit Score ®:          | 35 (Some Transit)  |
| Rental Rate Mo:           | Upon Request       |
|                           |                    |

1781 W Romneya Dr, Anaheim, CA 92801

### Listing space

1st Floor Ste A

| Space Available: | 1,080 SF       |
|------------------|----------------|
| Rental Rate:     | Upon Request   |
| Date Available:  | Now            |
| Service Type:    | TBD            |
| Space Type:      | Relet          |
| Space Use:       | Office/Medical |
| Lease Term:      | Negotiable     |
|                  |                |

Five (5) exam rooms, Two (2) bathrooms, Reception desk area, Lobby, Laboratory

#### 1781 W Romneya Dr, Anaheim, CA 92801

### Location



1781 W Romneya Dr, Anaheim, CA 92801

### **Property Photos**



Building Photo

Building Photo

#### 1781 W Romneya Dr, Anaheim, CA 92801

### **Property Photos**



Building Photo

Site Plan

1781 W Romneya Dr, Anaheim, CA 92801



Tom Gonzalez Tomgonzalez.re@gmail.com (714) 584-2771

**KW Commercial** 180 N Riverview Dr, Suite 320 Anaheim, CA 92808