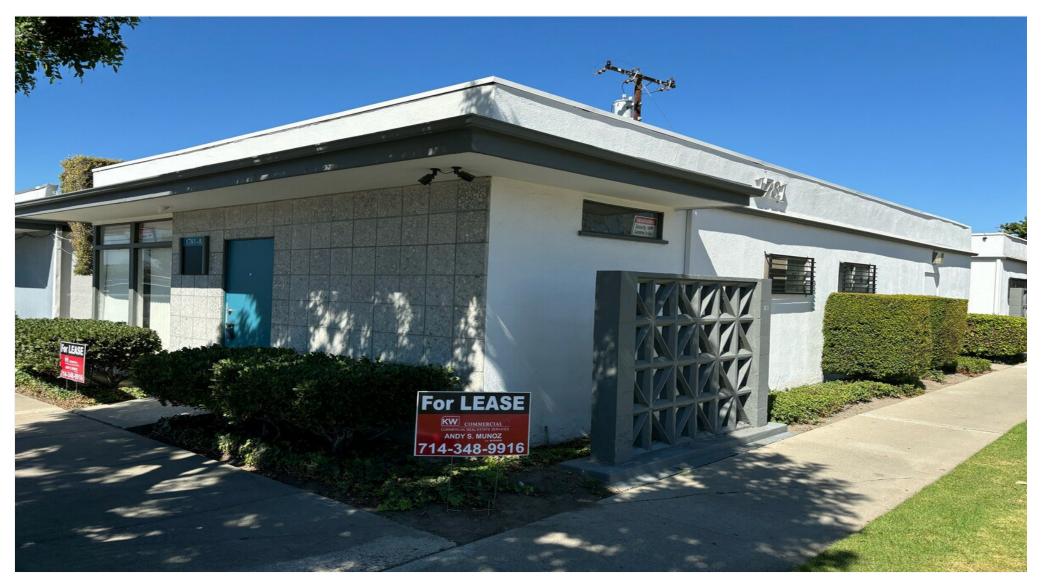

**COMMERCIAL** Presented By: KW Commercial

1781 W Romneya Dr, Anaheim, CA 92801



#### 1781 W Romneya Dr, Anaheim, CA 92801

### **Property Details**

KW Commercial presents a professional medical office in the Martin Luther Medical Center comprised of 1,080 SF, with Five (5) exam rooms, Two (2) bathrooms, Reception desk area, Lobby & Laboratory. This fully equipped space is ideal for medical professionals seeking a functional and convenient office setting. Don't miss out on this opportunity—contact us today to schedule a tour.

#### **Price: Upon Request**

View the full listing here: <u>https://www.loopnet.com/Listing/1781-W-Romneya-Dr-Anaheim-CA/32827065/</u>

| Rental Rate:              | Upon Request       |
|---------------------------|--------------------|
| Property Type:            | Office             |
| Property Subtype:         | Medical            |
| Bu