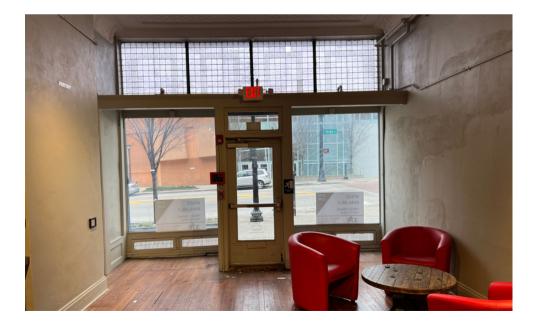

PHOTOS

3CRE ADVISORS, LLC

OFFICES: CINCINNATI COLUMBUS NASHVILLE DAYTON (KY)

|                             | 3 MILE     | 5 MILE     | 10 MILE    |
|-----------------------------|------------|------------|------------|
| POPULATION                  | 20,367     | 168,486    | 366,353    |
| TOTAL BUSINESSES            | 3,169      | 9,984      | 16,514     |
| TOTAL EMPLOYEES             | 58,724     | 143,561    | 214,169    |
| TOTAL RETAIL<br>EXPENDITURE | \$389.68 M | \$2.05 B   | \$4.8 B    |
| APPAREL                     | \$29.74 M  | \$155.53 M | \$363.17 M |
| ENTERTAINMENT               | \$47.41 M  | \$246.24 M | \$578.79 M |
| FOOD AND BEVERAGES          | \$121.7 M  | \$645.68 M | \$1.5 B    |
| PERSONAL CARE               | \$11.23 M  | \$58.87 M  | \$137.16 M |