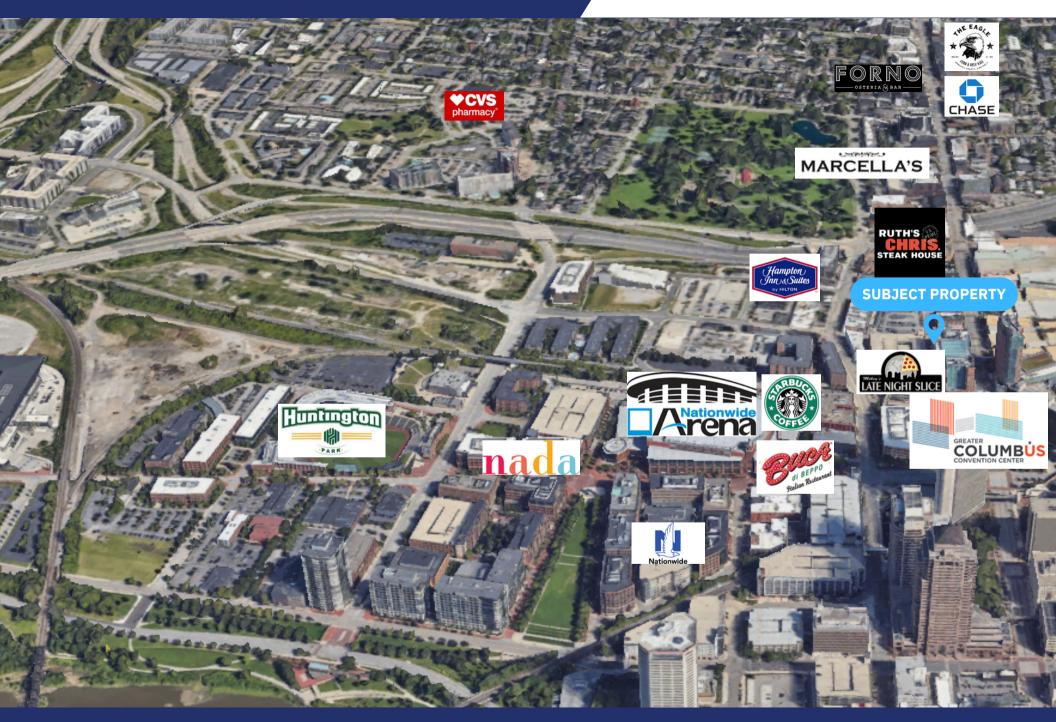

## **PROPERTY FEATURES**

- Across from the Greater Columbus Convention Center
- \$30 SF/yr (NNN)
- Minutes from The Ohio State University
- Located in the heart of the Short North
- Close to Nationwide Arena, Huntington Park, and Lower.Com Stadium
- 2,926 SF of Total space
- Turn Key Ready Retail Space

# **KEY STATISTICS**

Vine Street: 5,298 cars/day North High Street: 22,316 cars/day Columbus Convention Center Visits: 4.8 Million/Year Kroger (0.1 Miles Away) Visits: 975,400/ Year

2