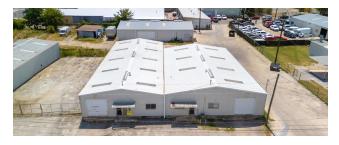

### Industrial Property For Lease

EVAN JACOBSON Developer and Commercial Agent 210.504.2969 x6 evan@alamocre.com

76 Haby Drive, San Antonio, TX 78212

**PROPERTY DESCRIPTION** 

3 Year term. Triple net lease.

#### **PROPERTY HIGHLIGHTS**

- - Prime location in San Antonio, TX
- - 4,000sf of Warehouse
- - 4,000sf of fenced yard
- - 600sf of air conditioned office space
- - Ample parking for employees and customers
- - Excellent visibility for maximum exposure
- - Suitable for warehouse, manufacturing, or professional services
- - Well-maintained and move-in ready