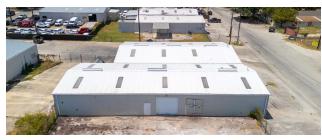

### Industrial Property For Lease

EVAN JACOBSON Developer and Commercial Agent 210.504.2969 x6 evan@alamocre.com

76 Haby Drive, San Antonio, TX 78212

**PROPERTY DESCRIPTION** 

3 Year term. Triple net lease.

#### **PROPERTY HIGHLIGHTS**

- - Prime location in San Antonio, TX
- - 4,000sf of Warehouse
- - 4,000sf of fenced yard
- - 600sf of air conditioned office space
- - Ample parking for employees and customers
- - Excellent visibility for maximum exposure
- - Suitable for warehouse, manufacturing, or professional services
- - Well-maintained and move-in ready

#### **OFFERING SUMMARY**

| Lease Rate:      | \$1.00 SF/month (NNN) |  |
|------------------|-----------------------|--|
| Number of Units: | 1                     |  |
| Available SF:    | 4,000 SF              |  |
| Building Size:   | 4,000 SF              |  |