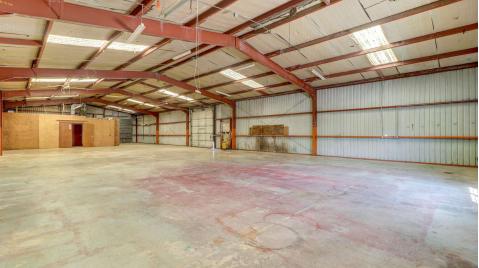

#### **PROPERTY HIGHLIGHTS**

- - Prime location in San Antonio, TX
- - 4,000sf of Warehouse
- - 4,000sf of fenced yard
- - 600sf of air conditioned office space
- - Ample parking for employees and customers
- - Excellent visibility for maximum exposure
- - Suitable for warehouse, manufacturing, or professional services
- - Well-maintained and move-in ready