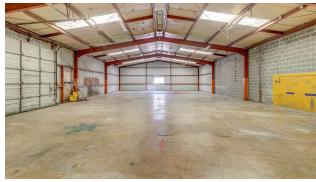

#### **PROPERTY HIGHLIGHTS**

- - Prime location in San Antonio, TX
- - 4,000sf of Warehouse
- - 4,000sf of fenced yard
- - 600sf of air conditioned office space
- - Ample parking for employees and customers
- - Excellent visibility for maximum exposure
- - Suitable for warehouse, manufacturing, or professional services
- - Well-maintained and move-in ready