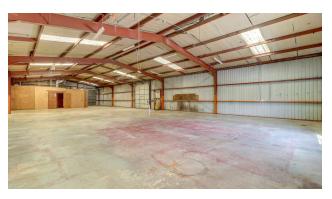

#### **PROPERTY HIGHLIGHTS**

- - Prime location in San Antonio, TX
- - 4,000sf of Warehouse
- - 4,000sf of fenced yard
- - 600sf of air conditioned office space
- - Ample parking for employees and customers
- - Excellent visibility for maximum exposure
- - Suitable for warehouse, manufacturing, or professional services
- - Well-maintained and move-in ready