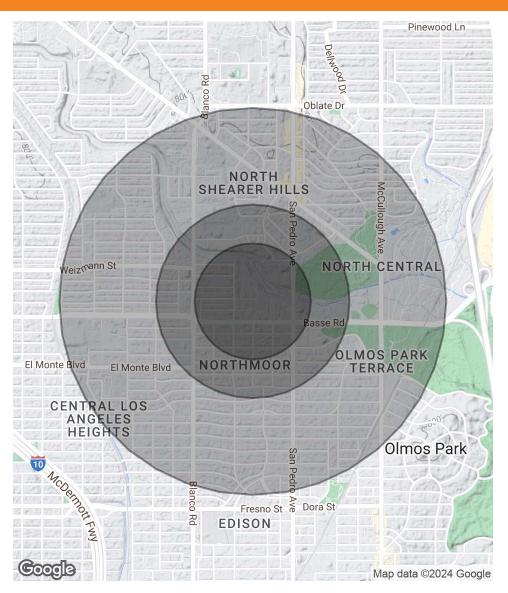

| DEMOGRAPHICS      | 0.3 MILES | 0.5 MILES | 1 MILE   |
|-------------------|-----------|-----------|----------|
| Total Households  | 234       | 1,166     | 5,824    |
| Total Population  | 629       | 3,073     | 15,515   |
| Average HH Income | \$47,336  | \$56,573  | \$65,285 |

### 76 Haby Drive, San Antonio, TX 78212

| POPULATION           | 0.3 MILES | 0.5 MILES | 1 MILE    |
|----------------------|-----------|-----------|-----------|
| Total Population     | 629       | 3,073     | 15,515    |
| Average Age          | 40        | 40        | 40        |
| Average Age (Male)   | 39        | 39        | 39        |
| Average Age (Female) | 41        | 42        | 41        |
| HOUSEHOLDS & INCOME  | 0.3 MILES | 0.5 MILES | 1 MILE    |
| Total Households     | 234       | 1,166     | 5,824     |
| # of Persons per HH  | 2.7       | 2.6       | 2.7       |
| Average HH Income    | \$47,336  | \$56,573  | \$65,285  |
| Average House Value  | \$207,847 | \$239,982 | \$299,325 |

Demographics data derived from AlphaMap

Alamo Commercial Real Estate alamocre.com