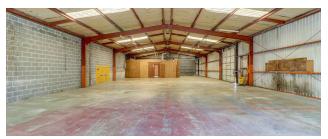

### Industrial Property For Lease

EVAN JACOBSON Developer and Commercial Agent 210.504.2969 x6 evan@alamocre.com

76 Haby Drive, San Antonio, TX 78212

**PROPERTY DESCRIPTION** 

3 Year term. Triple net lease.

#### **PROPERTY HIGHLIGHTS**

- - Prime location in San Antonio, TX
- - 4,000sf of Warehouse
- - 4,000sf of fenced yard
- - 600sf of air conditioned office space
- - Ample parking for employees and customers
- - Excellent visibility for maximum exposure
- - Suitable for warehouse, manufacturing, or professional services
- - Well-maintained and move-in ready