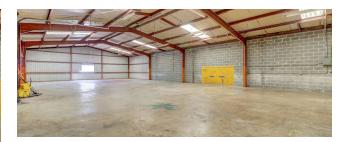

### Industrial Property For Lease

EVAN JACOBSON Developer and Commercial Agent 210.504.2969 x6 evan@alamocre.com

76 Haby Drive, San Antonio, TX 78212

**PROPERTY DESCRIPTION** 

3 Year term. Triple net lease.

#### **PROPERTY HIGHLIGHTS**

- - Prime location in San Antonio, TX
- - 4,000sf of Warehouse
- - 4,000sf of fenced yard
- - 600sf of air conditioned office space
- - Ample parking for employees and customers
- - Excellent visibility for maximum exposure
- - Suitable for warehouse, manufacturing, or professional services
- - Well-maintained and move-in ready