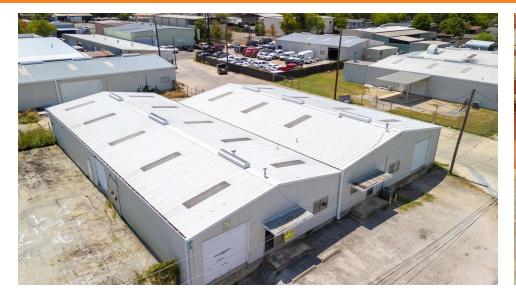

### Industrial Property For Lease

EVAN JACOBSON Developer and Commercial Agent 210.504.2969 x6 evan@alamocre.com

76 Haby Drive, San Antonio, TX 78212

**PROPERTY DESCRIPTION** 

3 Year term. Triple net lease.

#### **PROPERTY HIGHLIGHTS**

- - Prime location in San Antonio, TX
- - 4,000sf of Warehouse
- - 4,000sf of fenced yard
- - 600sf of air conditioned office space
- - Ample parking for employees and customers
- - Excellent visibility for maximum exposure
- - Suitable for warehouse, manufacturing, or professional services
- - Well-maintained and move-in ready