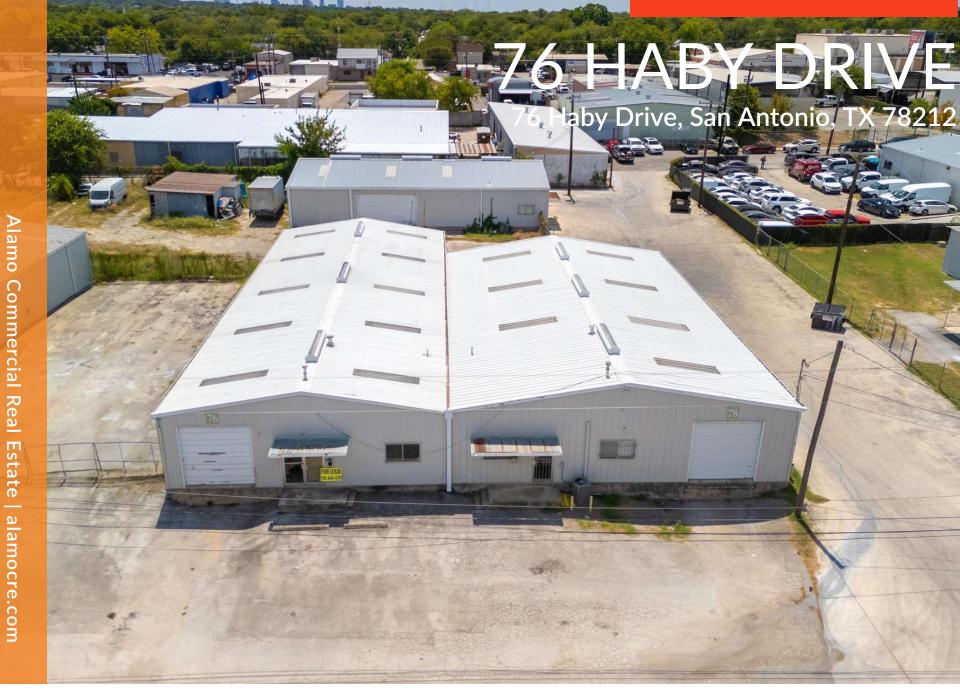

### Industrial Property For Lease

EVAN JACOBSON Developer and Commercial Agent 210.504.2969 x6 evan@alamocre.com

76 Haby Drive, San Antonio, TX 78212

**PROPERTY DESCRIPTION** 

3 Year term. Triple net lease.

#### **PROPERTY HIGHLIGHTS**

- - Prime location in San Antonio, TX
- - 4,000sf of Warehouse
- - 4,000sf of fenced yard
- - 600sf of air conditioned office space
- - Ample parking for employees and customers
- - Excellent visibility for maximum exposure
- - Suitable for warehouse, manufacturing, or professional services
- - Well-maintained and move-in ready

#### **OFFERING SUMMARY**

| Lease Rate:      | \$1.00 SF/month (NNN) |  |
|------------------|-----------------------|--|
| Number of Units: | 1                     |  |
| Available SF:    | 4,000 SF              |  |
| Building Size:   | 4,000 SF              |  |