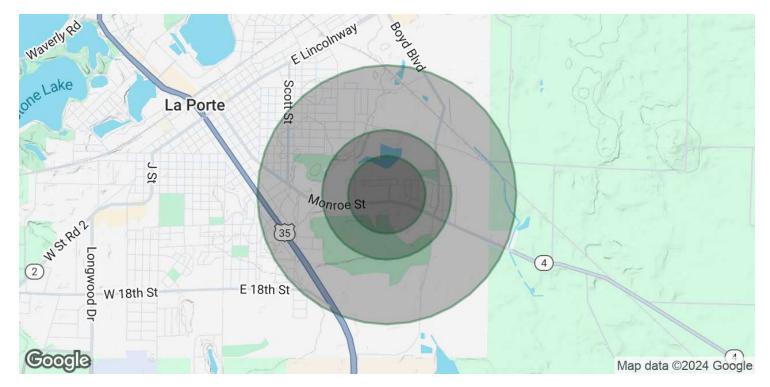

#### **DEMOGRAPHICS MAP & REPORT**

| POPULATION                              | 0.3 MILES  | 0.5 MILES  | 1 MILE       |
|-----------------------------------------|------------|------------|--------------|
| Total Population                        | 418        | 1,338      | 4,902        |
| Average Age                             | 43         | 43         | 40           |
| Average Age (Male)                      | 41         | 41         | 39           |
| Average Age (Female)                    | 45         | 45         | 42           |
| HOUSEHOLDS & INCOME                     | 0.3 MILES  | 0.5 MILES  | 1 MILE       |
|                                         |            |            |              |
| Total Households                        | 180        | 576        | 2,000        |
|                                         |            | 576<br>2.3 | 2,000<br>2.5 |
| Total Households                        | 180        |            | ,            |
| Total Households<br># of Persons per HH | 180<br>2.3 | 2.3        | 2.5          |

 $Demographics\ data\ derived\ from\ AlphaMap$ 

ANTONY MIOCIC

Director of Office Group 219.864.0200 amiocic@latitudeco.com