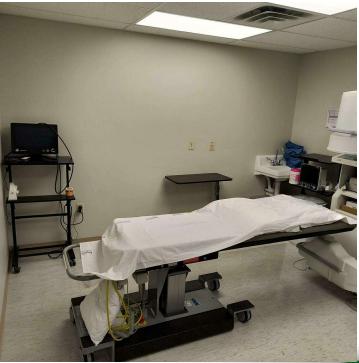

### **PROPERTY HIGHLIGHTS**

| F  | • 2,000 square feet of medical time share space available for lease                                                                 |
|----|-------------------------------------------------------------------------------------------------------------------------------------|
| 1  | • Space consists of two exam rooms, one procedure room, waiting area, kitchenette                                                   |
|    | Available Wednesdays and Thursdays                                                                                                  |
| le | <ul><li>Office condo located in the Sagamore Business Center off of Monroe Street</li><li>Aggressive and flexible pricing</li></ul> |
| es |                                                                                                                                     |
| F  |                                                                                                                                     |

#### **PROPERTY DESCRIPTION**

Premier medical time share space available within the Sagamore Business Center. Boasting 2,000 square feet, this well-appointed office condo features two exam rooms, a procedure room, a spacious waiting area, and a convenient kitchenette. Available on Wednesdays and Thursdays, this flexible lease option offers the ideal solution for medical practitioners seeking a professional and accommodating workspace for up to two days a week. The prime location off Monroe Street provides convenient access for both staff and patients, while the aggressive and flexible pricing makes this an attractive and competitive choice. Elevate your practice in this modern, adaptable, and well-equipped medical space.