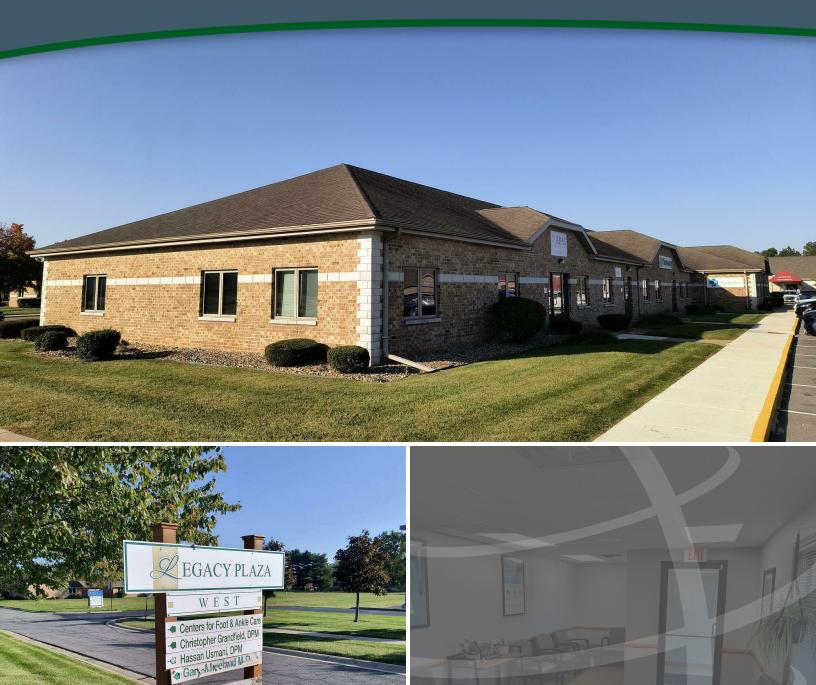

### **PROPERTY HIGHLIGHTS**

| F  | • 2,000 square feet of medical time share space available for lease                                                                 |
|----|-------------------------------------------------------------------------------------------------------------------------------------|
| 1  | • Space consists of two exam rooms, one procedure room, waiting area, kitchenette                                                   |
|    | Available Wednesdays and Thursdays                                                                                                  |
| le | <ul><li>Office condo located in the Sagamore Business Center off of Monroe Street</li><li>Aggressive and flexible pricing</li></ul> |
| es |                                                                                                                                     |
| F  |                                                                                                                                     |

#### **PROPERTY DESCRIPTION**

Premier medical time share space available within the Sagamore Business Center. Boasting 2,000 square feet, this well-appointed office condo features two exam rooms, a procedure room, a spacious waiting area, and a convenient kitchenette. Available on Wednesdays and Thursdays, this flexible lease option offers the ideal solution for medical practitioners seeking a professional and accommodating workspace for up to two days a week. The prime location off Monroe Street provides convenient access for both staff and patients, while the aggressive and flexible pricing makes this an attractive and competitive choice. Elevate your practice in this modern, adaptable, and well-equipped medical space.

### **LOCATION DESCRIPTION**

This property is located within the Sagamore Business Center in LaPorte, Indiana.