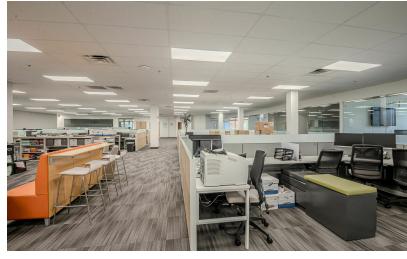

### PROPERTY OVERVIEW

20,000 SF office space with open floor plan and glass partitioned offices in the heart of Riveredge Park, located at the base of the Delaware Memorial Bridge and entrances to I-95, 495, 295, SR1 and SR13. This location is just five minutes to the city of Wilmington, 30 min to Philadelphia, one hour to Baltimore/DC, and two hours to NYC. 101 A Lukens Drive sits within the municipal city limits of the City of New Castle.

### **PROPERTY HIGHLIGHTS**

- · Open floor plan
- 6 Glass partitioned offices
- 1 Glass partitioned conference room
- 1 Training room
- Large open break/lunch room
- 2 multi-stall restrooms with dedicated handicap accessible restroom and roll-in showers.
- 80' x120' Warehouse space with 25' clearance to ceiling, 16' clearance to bottom of heaters
- · Available immediately