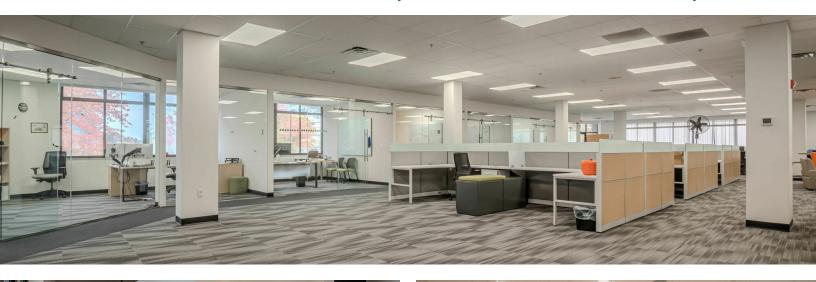

### **PROPERTY HIGHLIGHTS**

- · Open floor plan
- 6 Glass partitioned offices
- 1 Glass partitioned conference room
- 1 Training room
- Large open break/lunch room
- 2 multi-stall restrooms with dedicated handicap accessible restroom and roll-in showers.
- 80' x120' Warehouse space with 25' clearance to ceiling, 16' clearance to bottom of heaters
- · Available immediately