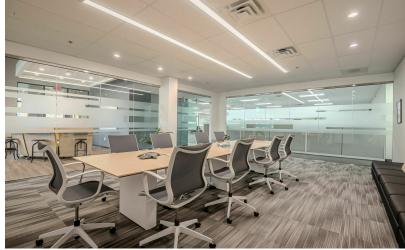

### **PROPERTY HIGHLIGHTS**

- · Open floor plan
- 6 Glass partitioned offices
- 1 Glass partitioned conference room
- 1 Training room
- Large open break/lunch room
- 2 multi-stall restrooms with dedicated handicap accessible restroom and roll-in showers.
- 80' x120' Warehouse space with 25' clearance to ceiling, 16' clearance to bottom of heaters
- · Available immediately