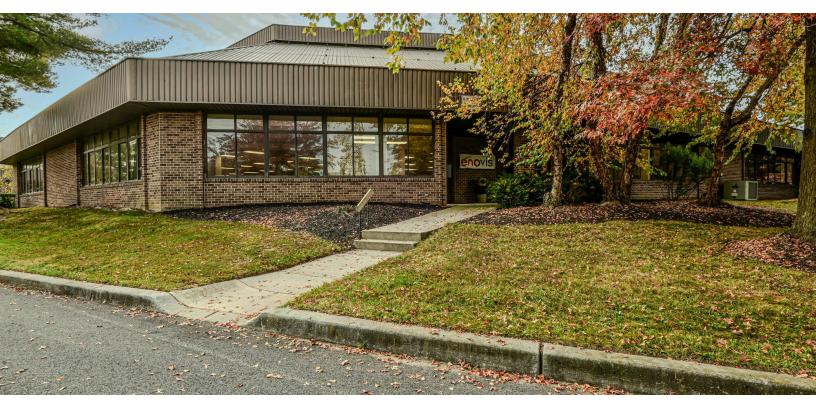

### PROPERTY OVERVIEW

20,000 SF office space with open floor plan and glass partitioned offices in the heart of Riveredge Park, located at the base of the Delaware Memorial Bridge and entrances to I-95, 495, 295, SR1 and SR13. This location is just five minutes to the city of Wilmington, 30 min to Philadelphia, one hour to Baltimore/DC, and two hours to NYC. 101 A Lukens Drive sits within the municipal city limits of the City of New Castle.