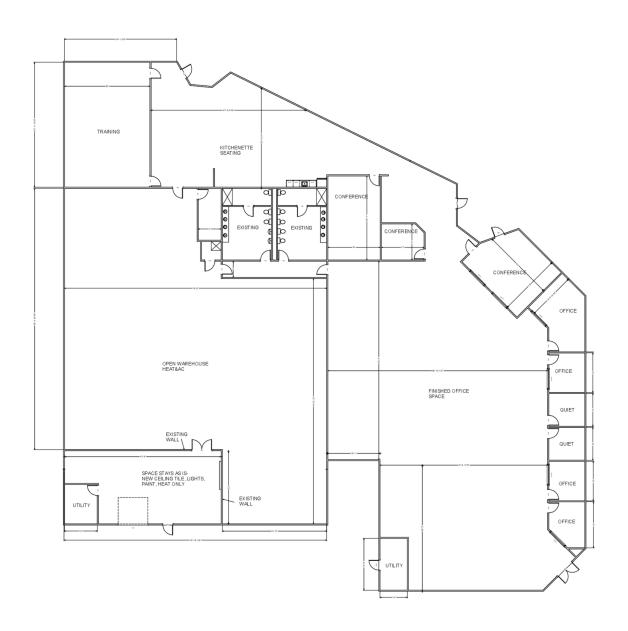

### **PROPERTY HIGHLIGHTS**

- · Open floor plan
- 6 Glass partitioned offices
- 1 Glass partitioned conference room
- 1 Training room
- Large open break/lunch room
- 2 multi-stall restrooms with dedicated handicap accessible restroom and roll-in showers.
- 80' x120' Warehouse space with 25' clearance to ceiling, 16' clearance to bottom of heaters
- · Available immediately