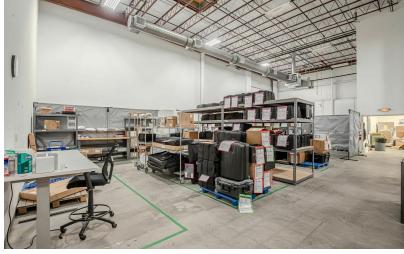

### **PROPERTY HIGHLIGHTS**

- · Open floor plan
- 6 Glass partitioned offices
- 1 Glass partitioned conference room
- 1 Training room
- Large open break/lunch room
- 2 multi-stall restrooms with dedicated handicap accessible restroom and roll-in showers.
- 80' x120' Warehouse space with 25' clearance to ceiling, 16' clearance to bottom of heaters
- · Available immediately