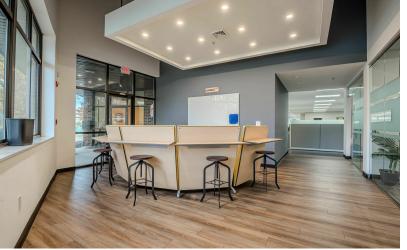

### **PROPERTY HIGHLIGHTS**

- · Open floor plan
- 6 Glass partitioned offices
- 1 Glass partitioned conference room
- 1 Training room
- Large open break/lunch room
- 2 multi-stall restrooms with dedicated handicap accessible restroom and roll-in showers.
- 80' x120' Warehouse space with 25' clearance to ceiling, 16' clearance to bottom of heaters
- · Available immediately