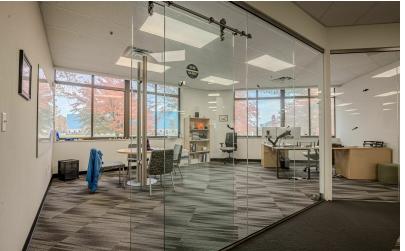

### PROPERTY OVERVIEW

20,000 SF office space with open floor plan and glass partitioned offices in the heart of Riveredge Park, located at the base of the Delaware Memorial Bridge and entrances to I-95, 495, 295, SR1 and SR13. This location is just five minutes to the city of Wilmington, 30 min to Philadelphia, one hour to Baltimore/DC, and two hours to NYC. 101 A Lukens Drive sits within the municipal city limits of the City of New Castle.

### **PROPERTY HIGHLIGHTS**

- · Open floor plan
- 6 Glass partitioned offices
- 1 Glass partitioned conference room
- 1 Training room
- Large open break/lunch room
- 2 multi-stall restrooms with dedicated handicap accessible restroom and roll-in showers.
- 80' x120' Warehouse space with 25' clearance to ceiling, 16' clearance to bottom of heaters
- · Available immediately