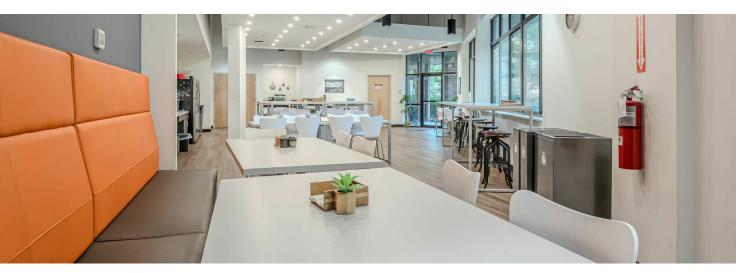

### **PROPERTY HIGHLIGHTS**

- · Open floor plan
- 6 Glass partitioned offices
- 1 Glass partitioned conference room
- 1 Training room
- Large open break/lunch room
- 2 multi-stall restrooms with dedicated handicap accessible restroom and roll-in showers.
- 80' x120' Warehouse space with 25' clearance to ceiling, 16' clearance to bottom of heaters
- · Available immediately