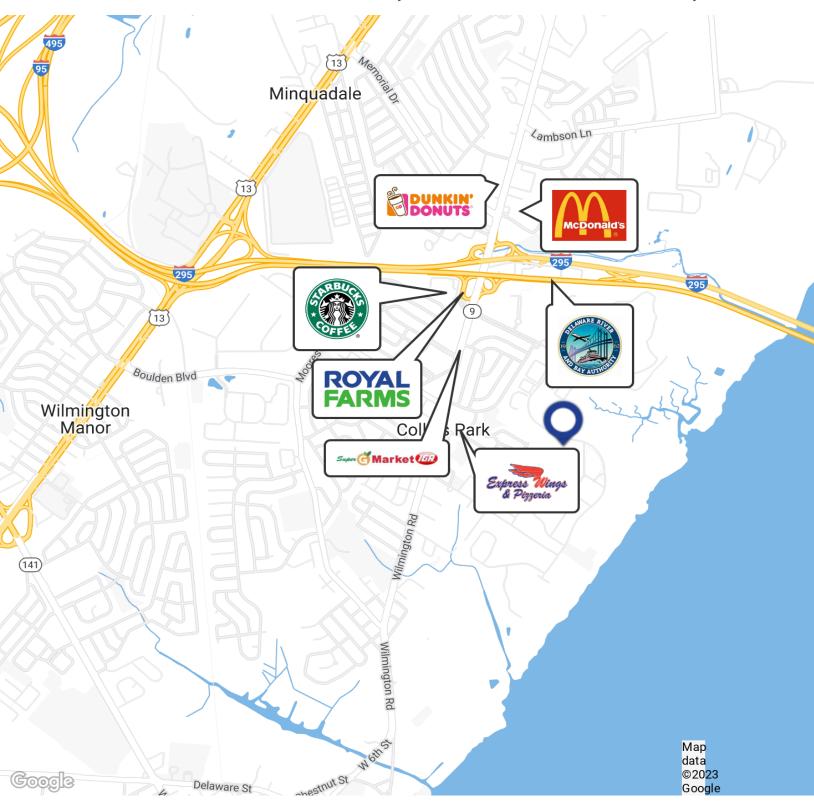

### PROPERTY OVERVIEW

20,000 SF office space with open floor plan and glass partitioned offices in the heart of Riveredge Park, located at the base of the Delaware Memorial Bridge and entrances to I-95, 495, 295, SR1 and SR13. This location is just five minutes to the city of Wilmington, 30 min to Philadelphia, one hour to Baltimore/DC, and two hours to NYC. 101 A Lukens Drive sits within the municipal city limits of the City of New Castle.