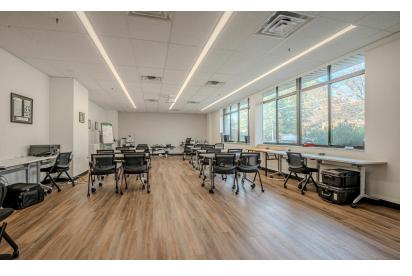

### **PROPERTY HIGHLIGHTS**

- · Open floor plan
- 6 Glass partitioned offices
- 1 Glass partitioned conference room
- 1 Training room
- Large open break/lunch room
- 2 multi-stall restrooms with dedicated handicap accessible restroom and roll-in showers.
- 80' x120' Warehouse space with 25' clearance to ceiling, 16' clearance to bottom of heaters
- · Available immediately