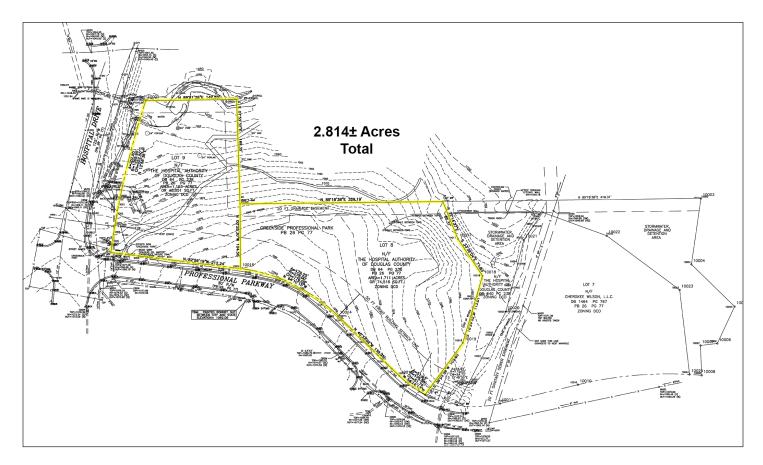

## **Property Details**

- Excellent location for development of medical office or ancillary medical uses, as well as professional office, retail or senior housing.
- Adjacent to WellStar Douglas Hospital
- Located at the northeast corner of Professional Parkway and Hospital Drive across Professional Parkway from WellStar Douglas Hospital
- 2.814± acres, comprised of 2 adjacent tracts of 1.103± ac &
  1.711± ac (see survey on reverse)
- Zoned PSP, Public-Semi-Public and designated as RAC, Regional Activity Center on City of Douglasville (2024) Future Land Use Plan
- Priced at \$560,000 (\$200,000/ac)