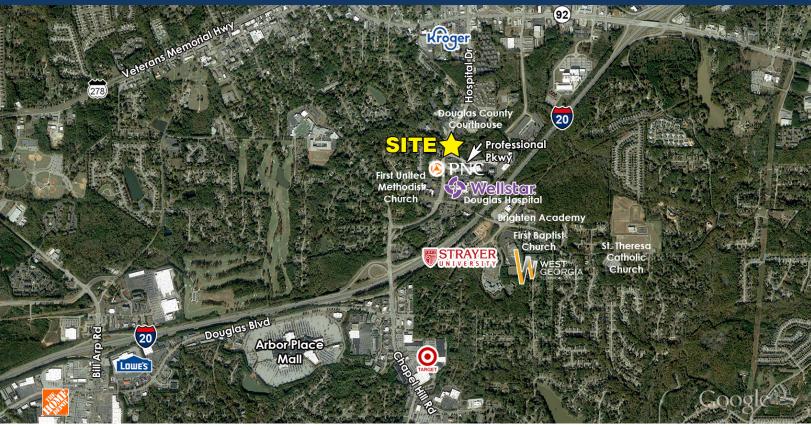

## **Property Details**

- Excellent location for development of medical office or ancillary medical uses, as well as professional office, retail or senior housing.
- Adjacent to WellStar Douglas Hospital
- Located at the northeast corner of Professional Parkway and Hospital Drive across Professional Parkway from WellStar Douglas Hospital
- 2.814± acres, comprised of 2 adjacent tracts of 1.103± ac &
  1.711± ac (see survey on reverse)
- Zoned PSP, Public-Semi-Public and designated as RAC, Regional Activity Center on City of Douglasville (2024) Future Land Use Plan
- Priced at \$560,000 (\$200,000/ac)