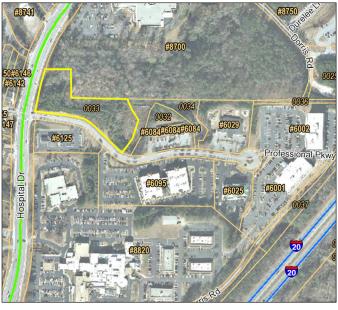

## **Property Details**

- Excellent location for development of medical office or ancillary medical uses, as well as professional office, retail or senior housing.
- Adjacent to WellStar Douglas Hospital
- Located at the northeast corner of Professional Parkway and Hospital Drive across Professional Parkway from WellStar Douglas Hospital
- 2.814± acres, comprised of 2 adjacent tracts of 1.103± ac &
  1.711± ac (see survey on reverse)
- Zoned PSP, Public-Semi-Public and designated as RAC, Regional Activity Center on City of Douglasville (2024) Future Land Use Plan
- Priced at \$560,000 (\$200,000/ac)