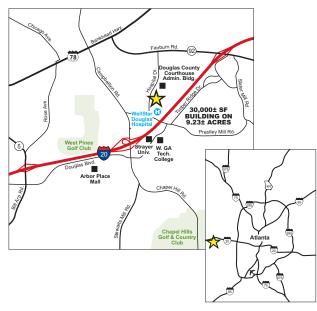

## **Property Details**

- Excellent location for development of medical office or ancillary medical uses, as well as professional office, retail or senior housing.
- Adjacent to WellStar Douglas Hospital
- Located at the northeast corner of Professional Parkway and Hospital Drive across Professional Parkway from WellStar Douglas Hospital
- 2.814± acres, comprised of 2 adjacent tracts of 1.103± ac &
  1.711± ac (see survey on reverse)
- Zoned PSP, Public-Semi-Public and designated as RAC, Regional Activity Center on City of Douglasville (2024) Future Land Use Plan
- Priced at \$560,000 (\$200,000/ac)