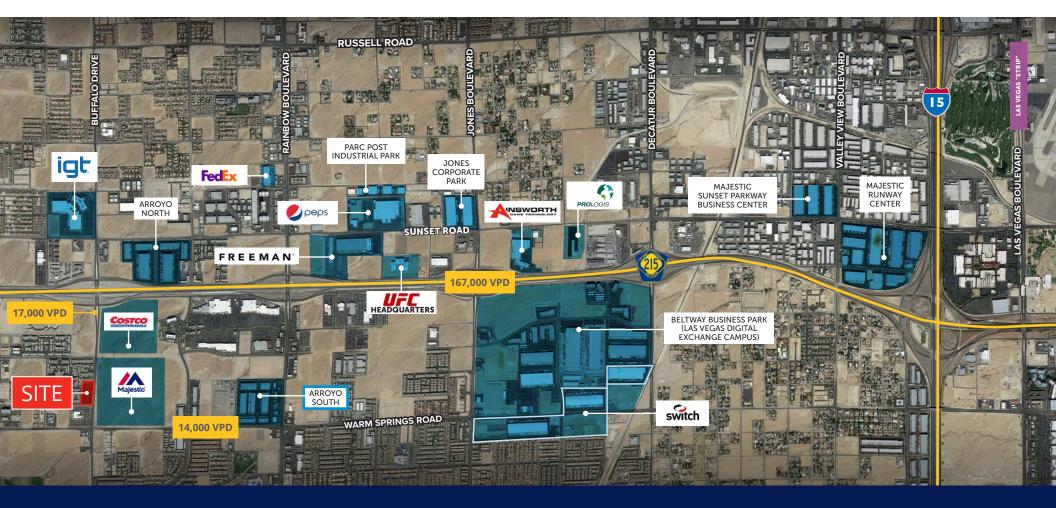

### Buffalo Business Park

Aerial Map

\$4.5B+ Annual revenue

70 Countries we operate in

2B Square feet managed

46,000 Lease/Sale transactions

\$99B Assets under management

22,000 Professionals