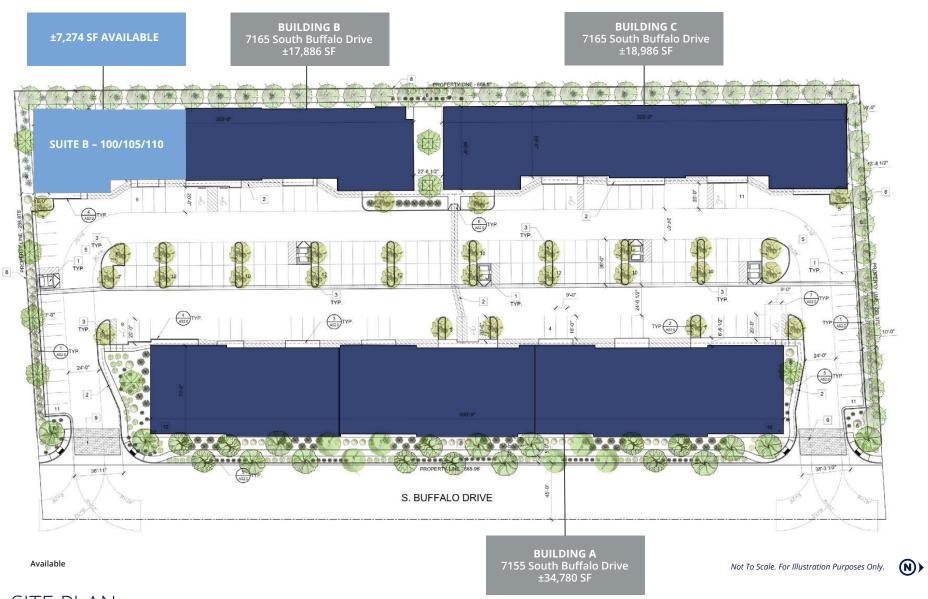

### **Building B** | 7165 South Buffalo Drive

Grade level doors

Not To Scale. For Illustration Purposes Only.

#### Suites 100/105/110

#### **Suite Features:**

- ±7,274 Total SF
- Clear height ±18'
- Three (3) ±12' X ±14' grade level loading doors
- ±400 Amps of 120/208V,
   3-phase power to entire building (To be verified)
- · Fire sprinklered
- Zoned MD
- Available Q1 2025

#### **Lease Price:**

\$1.25 PSF NNN/Mo \$0.30 PSF NNN Fee/Mo \$11,274.70 Gross/Mo

±7,274 Total SF

Southwest Industrial Submarket