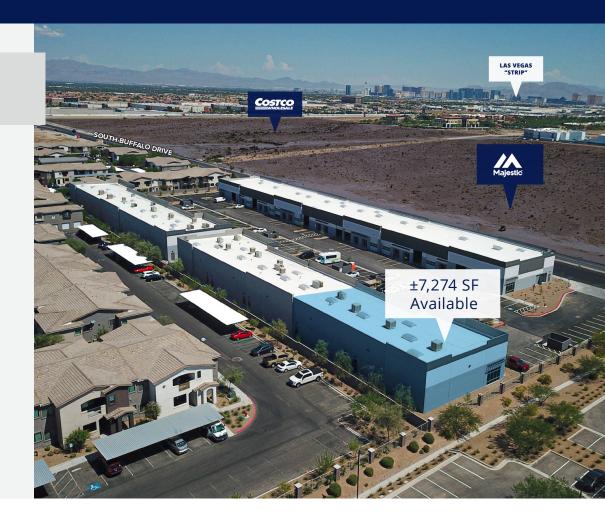

### Buffalo Business Park

Aerial Map

\$4.5B+ Annual revenue

70 Countries we operate in

2B Square feet managed

46,000 Lease/Sale transactions

\$99B Assets under management

22,000 Professionals