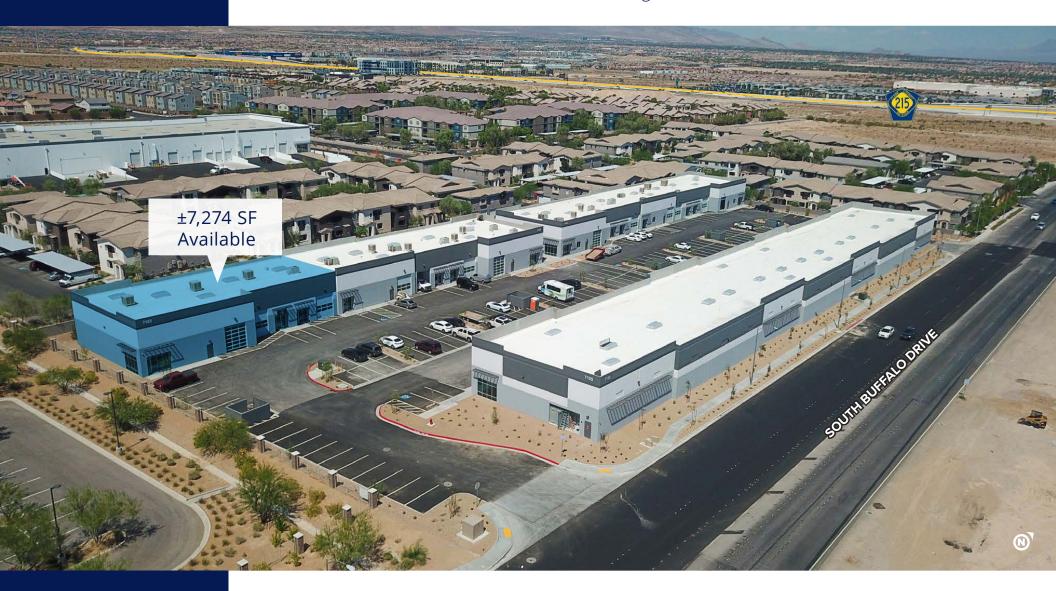

# Buffalo Business Park

±71,872 Multi-Tenant Industrial Project

### Property Overview

Buffalo Business Park is located near the intersection at Buffalo Drive and the I-215 Beltway, in the highly desirable Southwest Industrial Submarket.

The property is just north of Warm Springs Road and enjoys easy access to Summerlin, Harry Reid International Airport and the Las Vegas Strip.

- Located on Buffalo Drive, just south of I-215
- ±71,872 SF Project on ±4.31 Acres
- Grade Level Loading (±12' x ±14')
- ±18' Minimum Clearance
- · Restrooms in Place

- Fully Fire Sprinklered
- Warehouse Skylights
- Parking at 2.4 per 1,000 SF
- M-D Industrial (Clark County)
- APN: 176-04-801-006

- Modern Store Front
- EVAP Cooled Warehouse
- Buffalo Drive Frontage
- Easy access to I-215 via Buffalo Drive Interchange