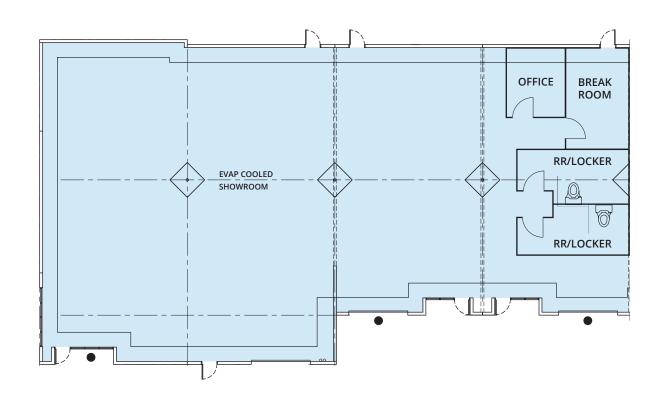

- Modern Store Front
- EVAP Cooled Warehouse
- Buffalo Drive Frontage
- Easy access to I-215 via Buffalo Drive Interchange

#### **Suite Features:**

- ±7,274 Total SF
- Clear height ±18'
- Three (3) ±12' X ±14' grade level loading doors
- ±400 Amps of 120/208V,
   3-phase power to entire building (To be verified)
- · Fire sprinklered
- Zoned MD
- Available Q1 2025