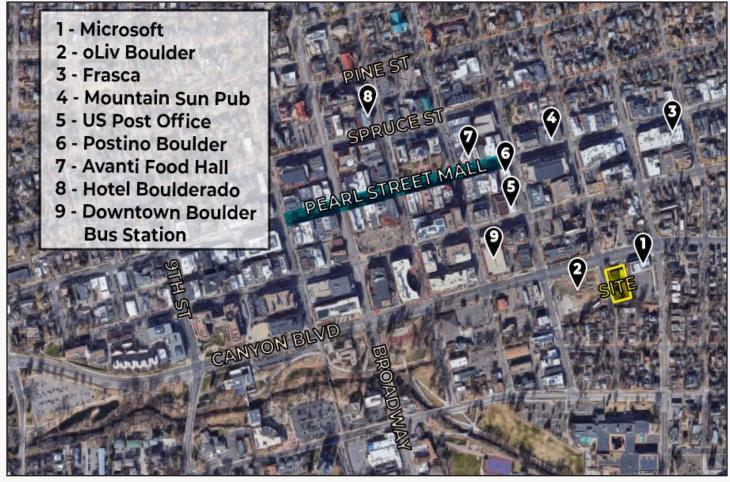

- Modern and Updated Building in Central Boulder
- Great Visibility on Busy Canyon Blvd Would Give Excellent Exposure for Office, Medical or Personal Service Use (BT-2 Zoning)
- Rare, On-Site and Designated Parking Spaces Available at Just \$100 / Month per Space
- Entire Interior Was Renovated in 2019 with a Combination of Open Seating and Private Offices with Large Kitchen / Breakroom and Private Restrooms
- Downtown Boulder Location Close to Many Restaurants, Shops and the RTD **Bus Station**