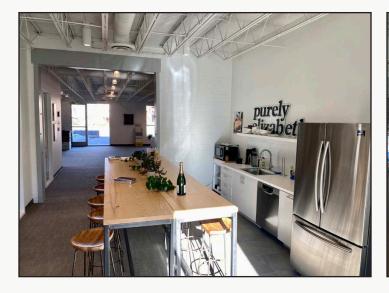

- Modern and Updated Building in Central Boulder
- Great Visibility on Busy Canyon Blvd Would Give Excellent Exposure for Office, Medical or Personal Service Use (BT-2 Zoning)
- Rare, On-Site and Designated Parking Spaces Available at Just \$100 / Month per Space
- Entire Interior Was Renovated in 2019 with a Combination of Open Seating and Private Offices with Large Kitchen / Breakroom and Private Restrooms
- Downtown Boulder Location Close to Many Restaurants, Shops and the RTD **Bus Station**