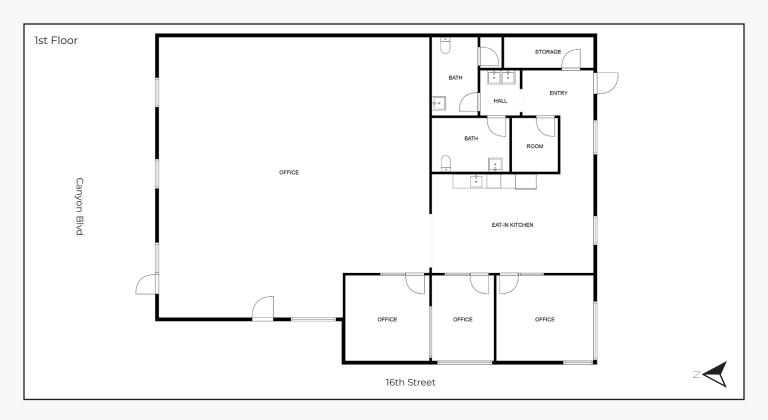

## **Central Boulder Medical / Office For Lease**

| Suite 100            | 2,867 sq. ft. |
|----------------------|---------------|
| Lease Rate / sq. ft. | Negotiable    |

\*Not Including Utilities

\$21.00\*

- Modern and Updated Building in Central Boulder
- Great Visibility on Busy Canyon Blvd Would Give Excellent Exposure for Office, Medical or Personal Service Use (BT-2 Zoning)
- Rare, On-Site and Designated Parking Spaces Available at Just \$100 / Month per Space
- Entire Interior Was Renovated in 2019 with a Combination of Open Seating and Private Offices with Large Kitchen / Breakroom and Private Restrooms
- Downtown Boulder Location Close to Many Restaurants, Shops and the RTD **Bus Station**