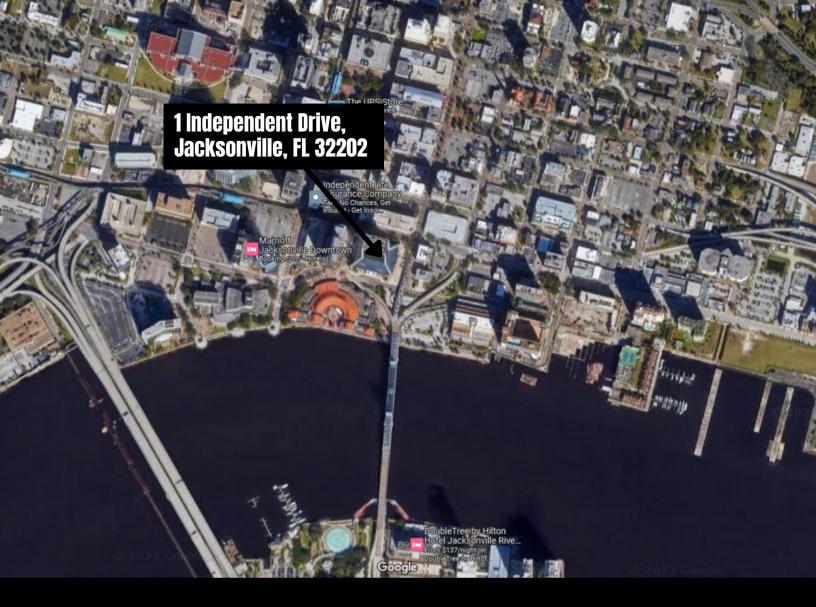

### FOR SUB-LEASE - OFFICE SPACE

1 Independent Drive, Jacksonville, FL 32202

24,596 SF AVAILABLE | CLASS A | 37 FLOORS | AMPLE PARKING