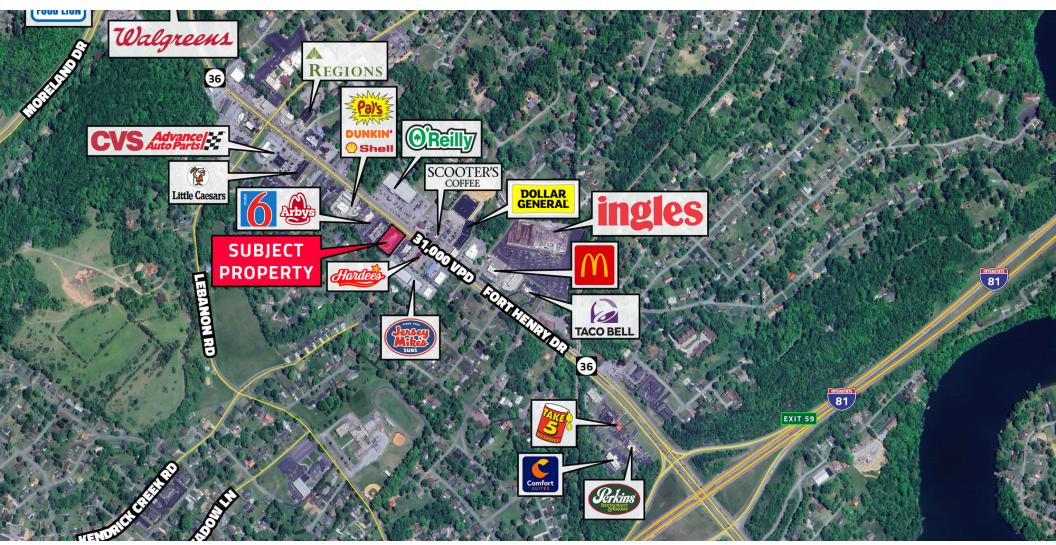

#### LOCATION DESCRIPTION

- Located off Exit 59 of I-81
- Dense Retail Corridor. Nearby Retailers Include Ingles, McDonald's, Scooter's, Taco Bell, Walmart & More
- 31,000+ CPD In Front of Site
- 4 Miles From Downtown Kingsport