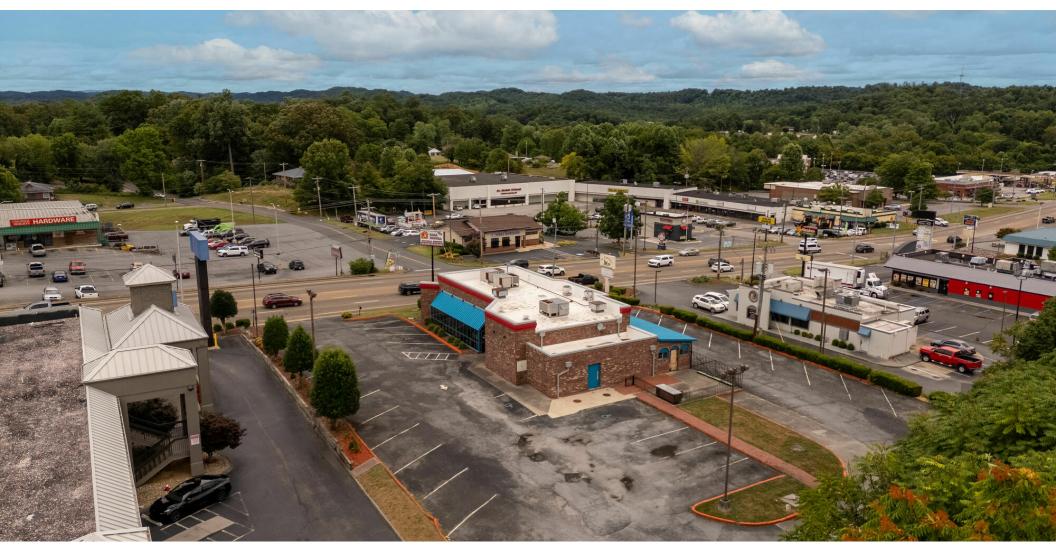

#### LOCATION DESCRIPTION

- Located off Exit 59 of I-81
- Dense Retail Corridor. Nearby Retailers Include Ingles, McDonald's, Scooter's, Taco Bell, Walmart & More
- 31,000+ CPD In Front of Site
- 4 Miles From Downtown Kingsport

#### **PROPERTY HIGHLIGHTS**

- - 4,200SF on 0.86 Acre Lot
- Recent Roof Replacement in 2024
- - Free Standing Pylon Signage Available
- - \$20/ft NNN
- Convenient Ingress/Egress