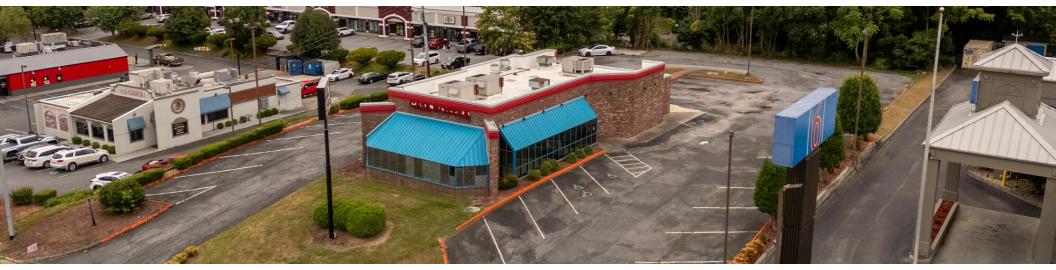

# 4250 FORT HENRY DR, KINGSPORT, TN 37663

#### LOCATION DESCRIPTION

- Located off Exit 59 of I-81
- Dense Retail Corridor. Nearby Retailers Include Ingles, McDonald's, Scooter's, Taco Bell, Walmart & More
- 31,000+ CPD In Front of Site
- 4 Miles From Downtown Kingsport

#### **PROPERTY HIGHLIGHTS**

- - 4,200SF on 0.86 Acre Lot
- Recent Roof Replacement in 2024
- - Free Standing Pylon Signage Available
- - \$20/ft NNN
- Convenient Ingress/Egress