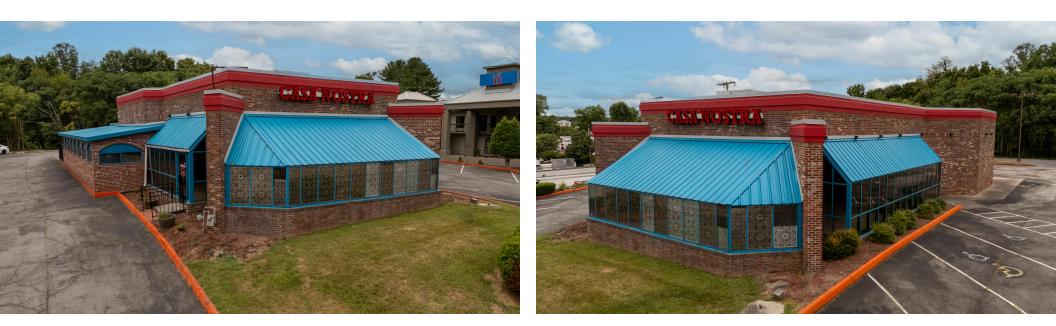

#### LOCATION DESCRIPTION

- Located off Exit 59 of I-81
- Dense Retail Corridor. Nearby Retailers Include Ingles, McDonald's, Scooter's, Taco Bell, Walmart & More
- 31,000+ CPD In Front of Site
- 4 Miles From Downtown Kingsport

#### **PROPERTY HIGHLIGHTS**

- - 4,200SF on 0.86 Acre Lot
- Recent Roof Replacement in 2024
- - Free Standing Pylon Signage Available
- - \$20/ft NNN
- Convenient Ingress/Egress

#### **OFFERING SUMMARY**

| Lease Rate:    | \$20.00 SF/yr (NNN) |  |
|----------------|---------------------|--|
| Lot Size:      | 0.86 Acres          |  |
| Building Size: | 4,200 SF            |  |
| Traffic Count: | 31,000              |  |