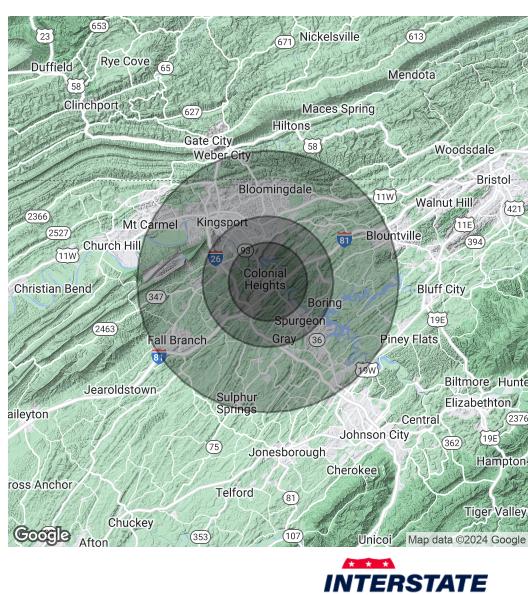

| POPULATION                               | 3 MILES | 5 MILES | 10 MILES |
|------------------------------------------|---------|---------|----------|
| Total Population                         | 18,235  | 50,880  | 154,218  |
| Average Age                              | 45      | 44      | 44       |
| Average Age (Male)                       | 43      | 43      | 43       |
| Average Age (Female)                     | 46      | 45      | 45       |
| HOUSEHOLDS & INCOME                      | 3 MILES | 5 MILES | 10 MILES |
| Total Households                         | 7.705   | 21.773  | 65,900   |
|                                          | 7,700   | 21,775  | 03,900   |
| # of Persons per HH                      | 2.4     | 2.3     | 2.3      |
| # of Persons per HH<br>Average HH Income | ,       |         | ·        |

Demographics data derived from AlphaMap

**CHASE ROSWALL**