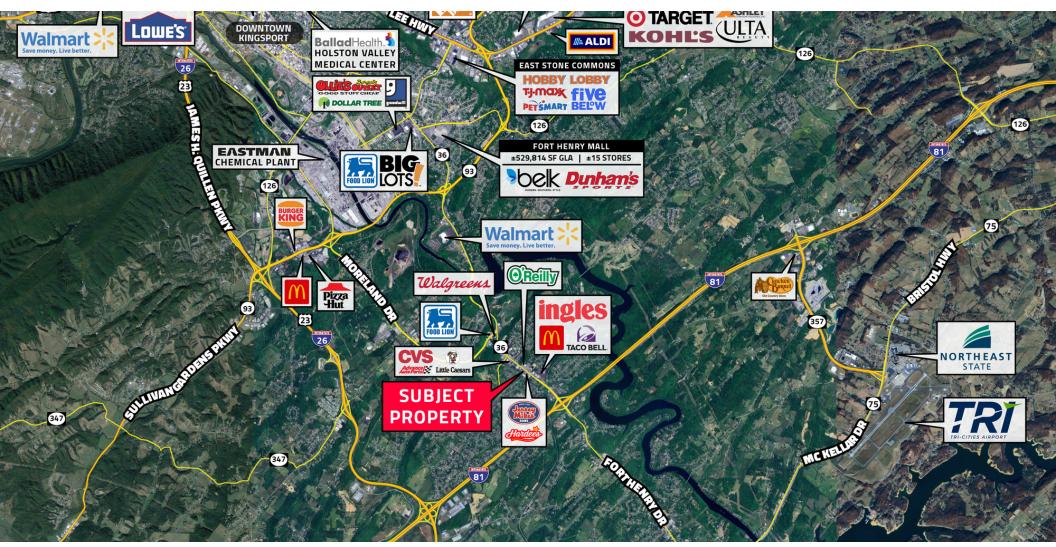

#### LOCATION DESCRIPTION

- Located off Exit 59 of I-81
- Dense Retail Corridor. Nearby Retailers Include Ingles, McDonald's, Scooter's, Taco Bell, Walmart & More
- 31,000+ CPD In Front of Site
- 4 Miles From Downtown Kingsport