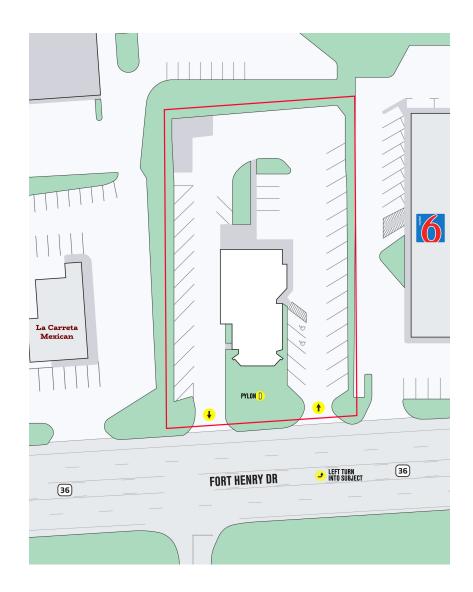

#### **PROPERTY HIGHLIGHTS**

- - 4,200SF on 0.86 Acre Lot
- Recent Roof Replacement in 2024
- - Free Standing Pylon Signage Available
- - \$20/ft NNN
- Convenient Ingress/Egress