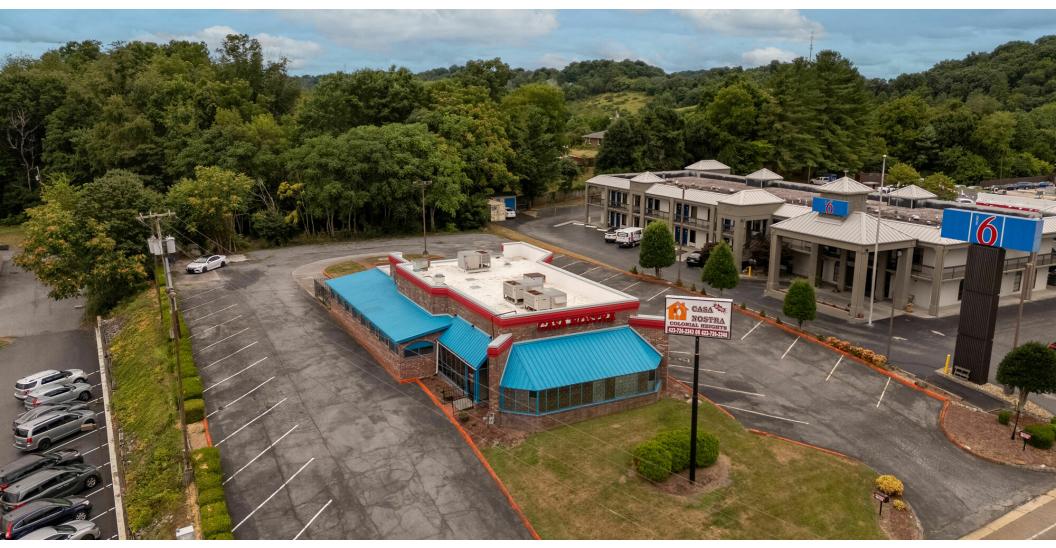

#### LOCATION DESCRIPTION

- Located off Exit 59 of I-81
- Dense Retail Corridor. Nearby Retailers Include Ingles, McDonald's, Scooter's, Taco Bell, Walmart & More
- 31,000+ CPD In Front of Site
- 4 Miles From Downtown Kingsport

#### **PROPERTY HIGHLIGHTS**

- - 4,200SF on 0.86 Acre Lot
- Recent Roof Replacement in 2024
- - Free Standing Pylon Signage Available
- - \$20/ft NNN
- Convenient Ingress/Egress