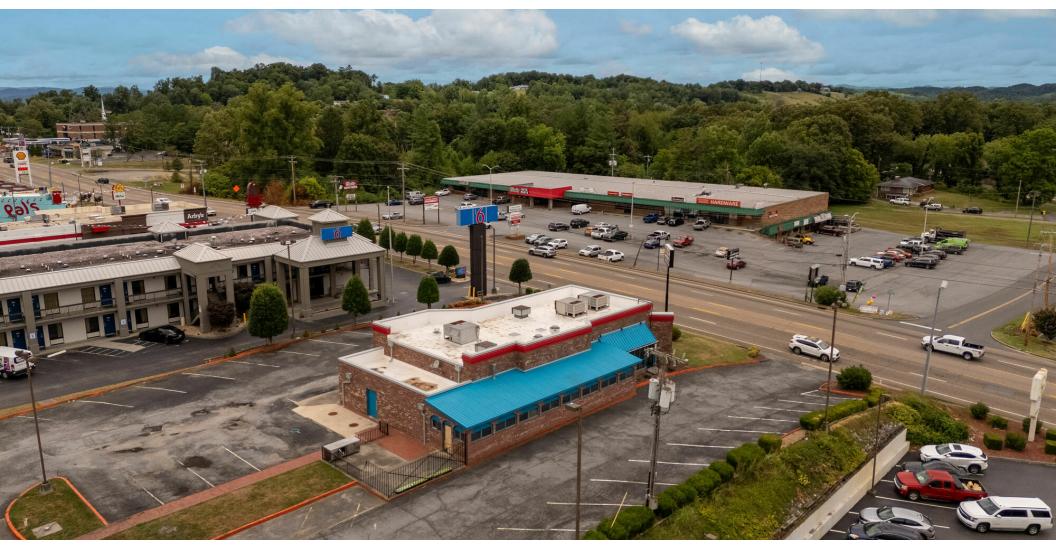

#### LOCATION DESCRIPTION

- Located off Exit 59 of I-81
- Dense Retail Corridor. Nearby Retailers Include Ingles, McDonald's, Scooter's, Taco Bell, Walmart & More
- 31,000+ CPD In Front of Site
- 4 Miles From Downtown Kingsport

#### **PROPERTY HIGHLIGHTS**

- - 4,200SF on 0.86 Acre Lot
- Recent Roof Replacement in 2024
- - Free Standing Pylon Signage Available
- - \$20/ft NNN
- Convenient Ingress/Egress