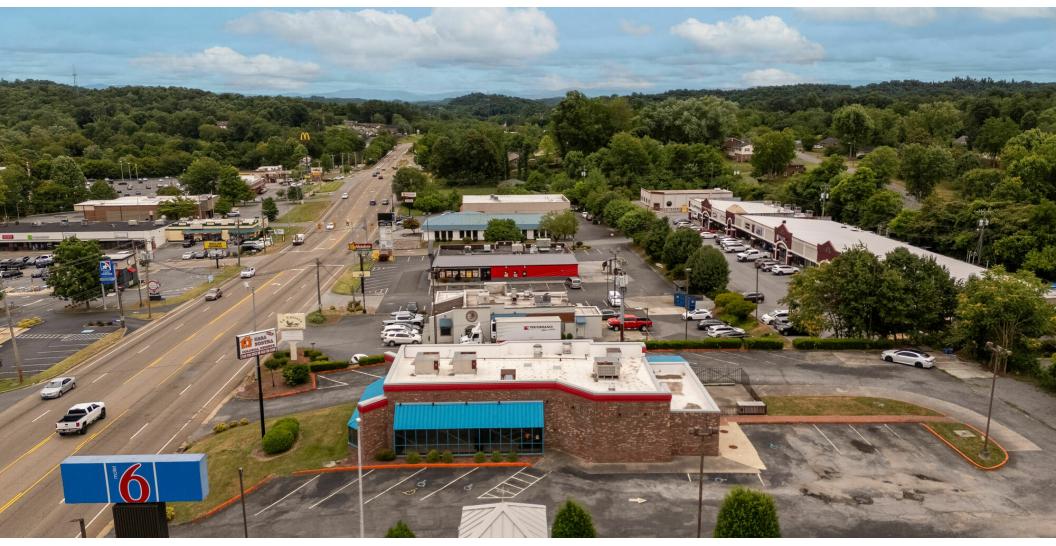

#### LOCATION DESCRIPTION

- Located off Exit 59 of I-81
- Dense Retail Corridor. Nearby Retailers Include Ingles, McDonald's, Scooter's, Taco Bell, Walmart & More
- 31,000+ CPD In Front of Site
- 4 Miles From Downtown Kingsport

#### **PROPERTY HIGHLIGHTS**

- - 4,200SF on 0.86 Acre Lot
- Recent Roof Replacement in 2024
- - Free Standing Pylon Signage Available
- - \$20/ft NNN
- Convenient Ingress/Egress