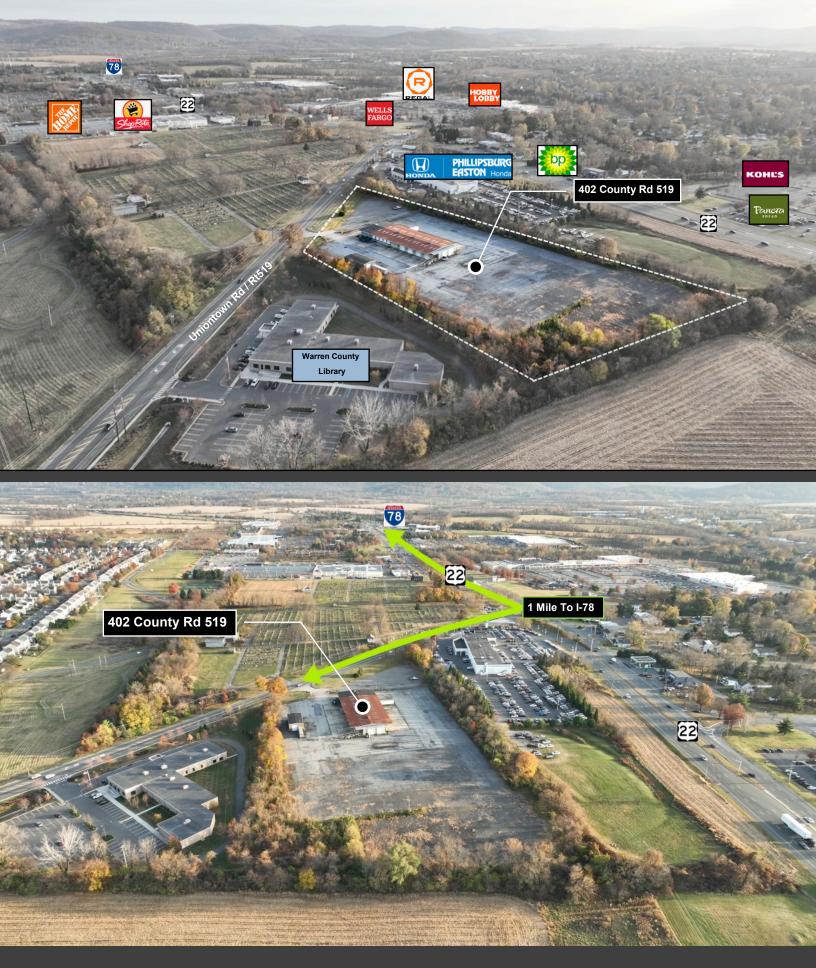

#### **PROPERTY HIGHLIGHTS**

 TOTAL
 23,940 S.F.

 OFFICE
 3,940 S.F.

 LOT SIZE
 9.7 ACRES

LOADING 18 EXTERIOR DOORS

4 (8 - 16X14) DRIVE THRU BAYS

10 TAILGATE DOCKS - CROSS DOCKING

ACCESS 0.2 MILES TO US-22 & 1 MILE TO 1-78

## **402 COUNTY RD 519**

PHILLIPSBURG, NJ

67 MILES TO NYC, NY 81 MILES TO PHILADELPHIA, PA 102 MILES TO HARRISBURG, PA 122 MILES TO LONG ISLAND, NY 170 MILES TO BALTIMORE, MD 300 MILES TO BOSTON, MA

PARANEE PROPERTY MANAGEMENT 3471 Linden Street Bethlehem, PA 18017 +1 610 657 9515 JOSEPH PARANEE
Broker / Principal
paraneepropertymanagement@gmail.com
jparanee@aol.com
+1 610 657 9515