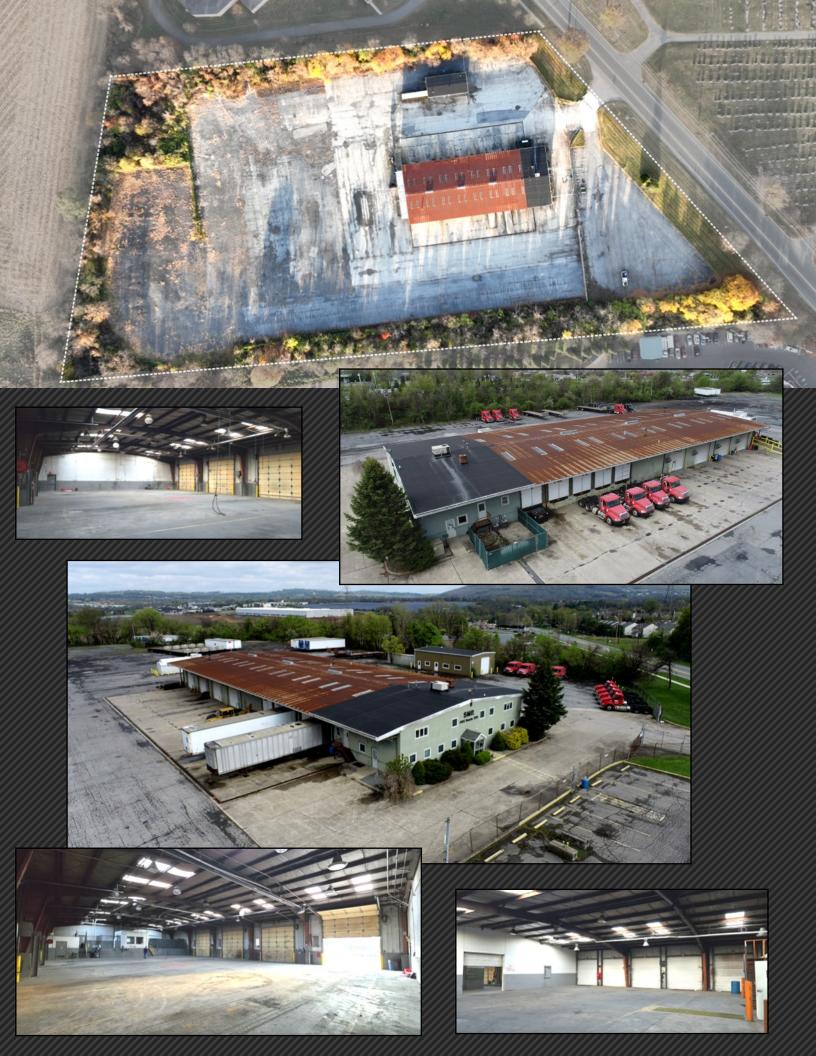

### TRUCK TERMINAL & MAINTENANCE SHOP

#### **PROPERTY HIGHLIGHTS**

 TOTAL
 23,940 S.F.

 OFFICE
 3,940 S.F.

 LOT SIZE
 9.7 ACRES

LOADING 18 EXTERIOR DOORS

4 (8 - 16X14) DRIVE THRU BAYS

10 TAILGATE DOCKS - CROSS DOCKING

ACCESS 0.2 MILES TO US-22 & 1 MILE TO 1-78