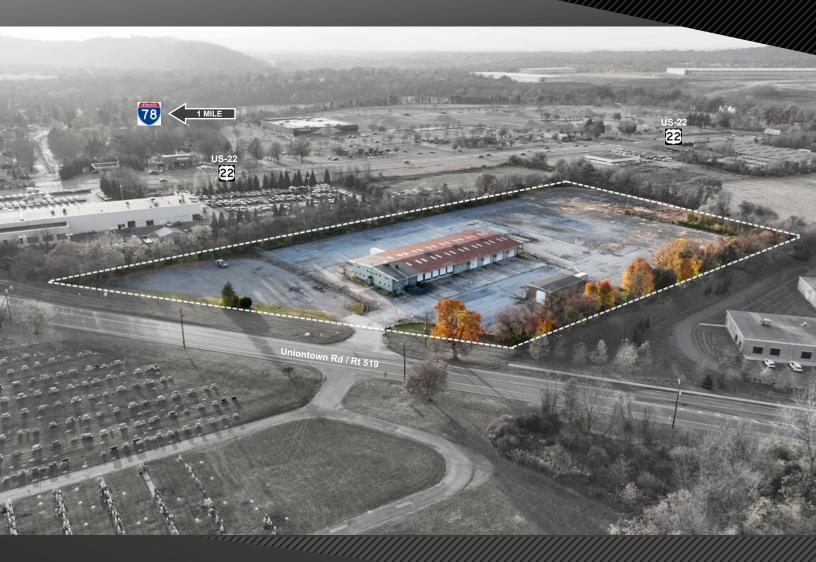

# **AVAILABLE**

9.7 ACRES

### TRUCK TERMINAL & MAINTENANCE SHOP

#### **PROPERTY HIGHLIGHTS**

 TOTAL
 23,940 S.F.

 OFFICE
 3,940 S.F.

 LOT SIZE
 9.7 ACRES

LOADING 18 EXTERIOR DOORS

4 (8 - 16X14) DRIVE THRU BAYS

10 TAILGATE DOCKS - CROSS DOCKING

ACCESS 0.2 MILES TO US-22 & 1 MILE TO 1-78

## **402 COUNTY RD 519**

PHILLIPSBURG, NJ

67 MILES TO NYC, NY 81 MILES TO PHILADELPHIA, PA 102 MILES TO HARRISBURG, PA 122 MILES TO LONG ISLAND, NY 170 MILES TO BALTIMORE, MD 300 MILES TO BOSTON, MA

PARANEE PROPERTY MANAGEMENT 3471 Linden Street Bethlehem, PA 18017 +1 610 657 9515 JOSEPH PARANEE
Broker / Principal
paraneepropertymanagement@gmail.com
jparanee@aol.com
+1 610 657 9515