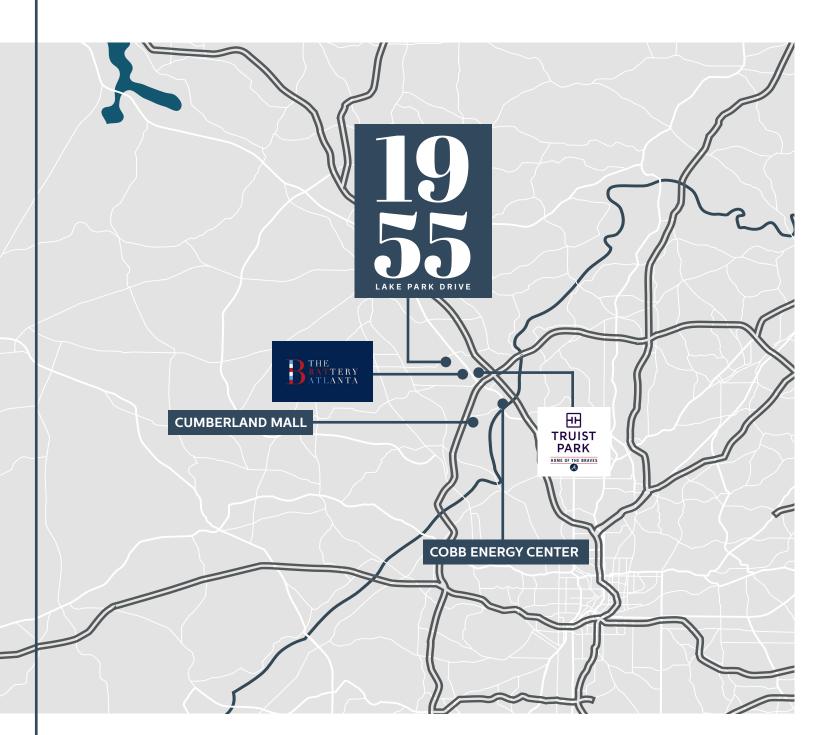

## In The

## Center Of It All

1955 Lake Park Drive is in close proximity to Atlanta's live, work, stay community - The Battery at Truist Park including numerous other entertainment, dining and retail options