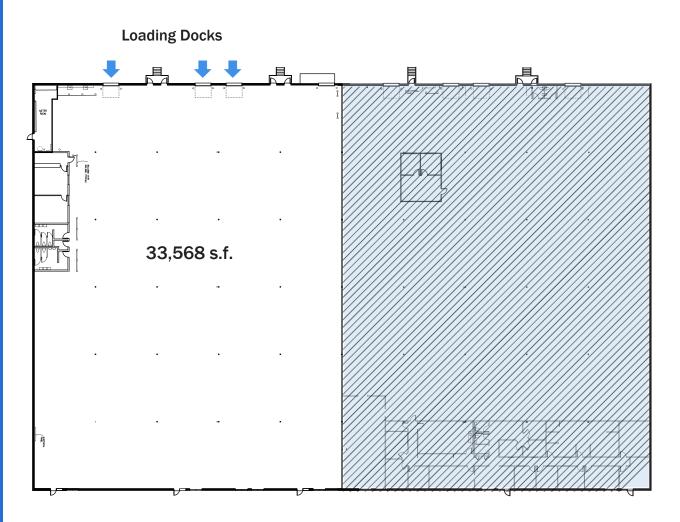

## 33,568 SF Available For Sublease

Lease term through: 2/28/26

**JLL Industrial** 

Greg Ferraro 443 451 2618 greg.ferraro@jll.com Carmine Napolitano 443 452 1512 carmine.napolitano@jll.com

## **Property Highlights**

- 33,568 sf
- Loading: 3 Docks
- Fully Conditioned
- Clear Height: 18'0"
- Column Spacing: 32' x 35'
- Ample Parking
- Zoned: ML-IM
- Wet Sprinkler System
- Lease Term Through 2/28/26