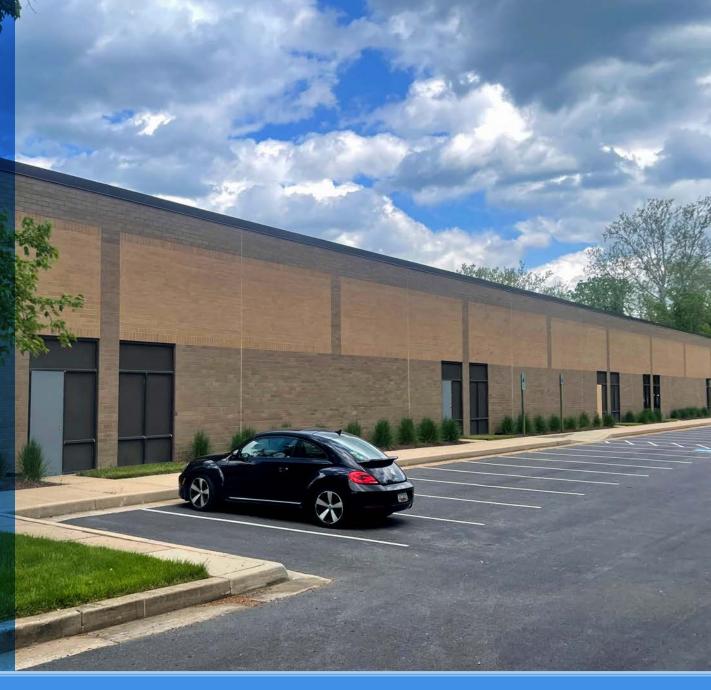

10709 Gilroy Road, Hunt Valley, MD

## **Property Highlights**

- 33,568 sf
- Loading: 3 Docks
- Fully Conditioned
- Clear Height: 18'0"
- Column Spacing: 32' x 35'
- Ample Parking
- Zoned: ML-IM
- Wet Sprinkler System
- Lease Term Through 2/28/26