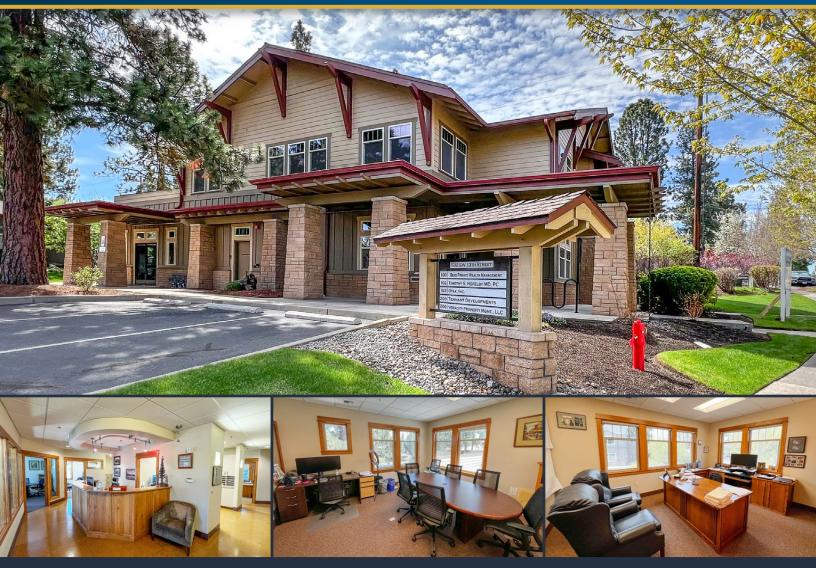

# West Side Office Near Century Drive 532 SW 13th Street, Suite 200, Bend, OR 97702

### HIGHLIGHTS

- Office space with reception area, five offices, conference room, kitchenette, copy room, and private restroom
- Close to shops and restaurants and less than one block from OSU-Cascades campus
- Professionally managed
- Abundant natural light
- Can be combined with suite 201 for a total of 3,054 SF (currently for sublease)