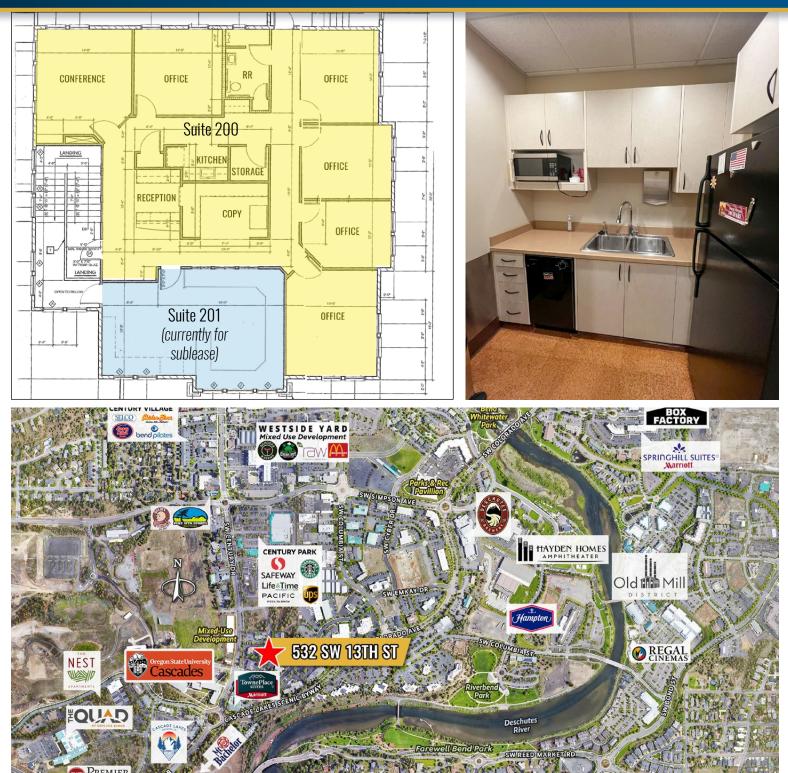

### **PROPERTY DETAILS**

| Suite 200:   | 2,554 SF                                                          |
|--------------|-------------------------------------------------------------------|
| Lease Rate:  | \$1.75/SF/Mo. NNN                                                 |
| CAMs:        | Est. at \$0.68/SF/Mo.<br>(gas and electricity separately metered) |
| Parking:     | Ample on-site parking                                             |
| Nate Avail : | lanuary 1 2024                                                    |

### HIGHLIGHTS

- Office space with reception area, five offices, conference room, kitchenette, copy room, and private restroom
- Close to shops and restaurants and less than one block from OSU-Cascades campus
- Professionally managed
- Abundant natural light
- Can be combined with suite 201 for a total of 3,054 SF (currently for sublease)