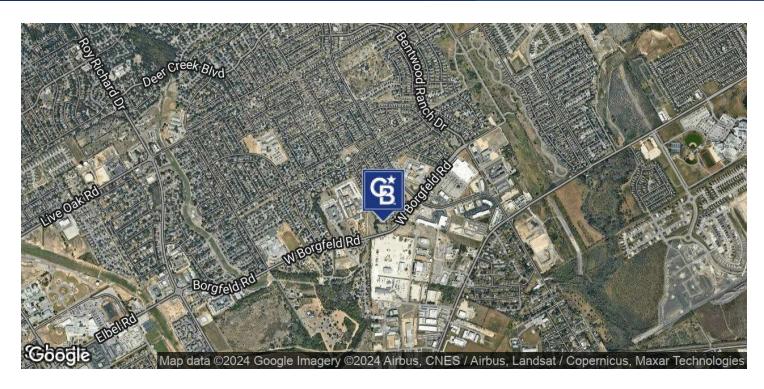

## 225 W. BORGFELD RD

Cibolo, TX 78108

Kandii Meadows (956) 227-7086 kandiimeadows1@gmail.com

#### PROPERTY DESCRIPTION

Excellent Property with Over 383 ft of Frontage on Borgfeld Rd. 1/2 Mile to Super Center Walwart, Chick-fil-A and Other National Known Retail Stores and Restaurants. Very Current Survey Available. Across the Street from Proposed Borgfeld Plaza Office, Retail and Flex Spaces Available. New HEB Under Construction One Mile Away. This Property is Between San Antonio and New Braunfels. Located on the North Side of Borgfeld Plaza Between. Located Just Minutes North of San Antonio and About an Hour South of Austin. Offers Fast and Easy Travel Anywhere Along the 1-35 and I-10 Corridors. Located in Guadalupe County.