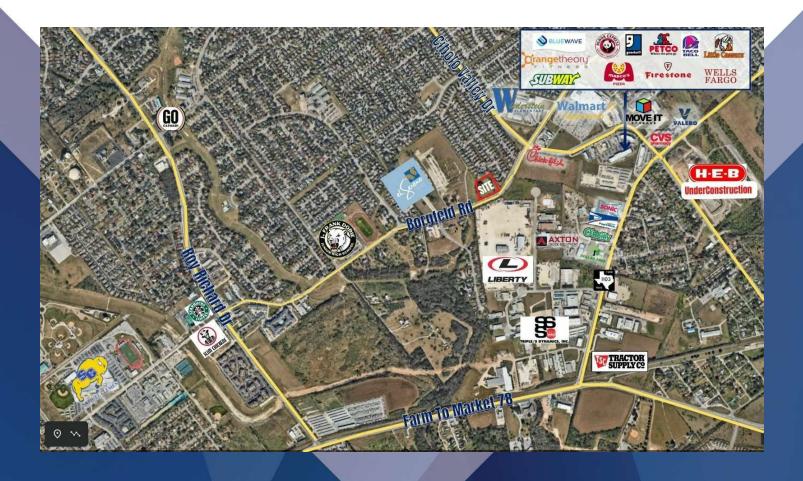

#### PROPERTY DESCRIPTION

Excellent Property with Over 383 ft of Frontage on Borgfeld Rd. 1/2 Mile to Super Center Walwart, Chick-fil-A and Other National Known Retail Stores and Restaurants. Very Current Survey Available. Across the Street from Proposed Borgfeld Plaza Office, Retail and Flex Spaces Available. New HEB Under Construction One Mile Away. This Property is Between San Antonio and New Braunfels. Located on the North Side of Borgfeld Plaza Between. Located Just Minutes North of San Antonio and About an Hour South of Austin. Offers Fast and Easy Travel Anywhere Along the 1-35 and I-10 Corridors. Located in Guadalupe County.

#### PROPERTY HIGHLIGHTS

- · Across the Street from Proposed Borfeld Plaza Office
- · One Mile Away from New HEB Under Construction
- Fast Travel & Easy Access to I-35 & I-10 Corridors