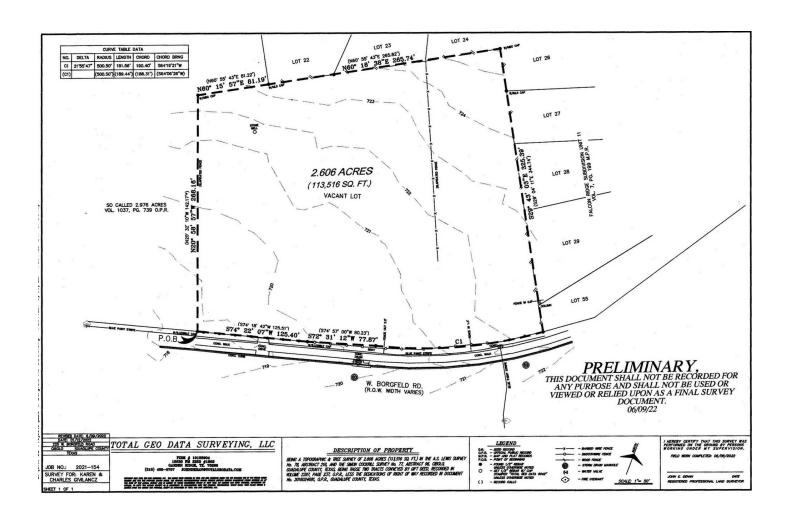

#### PROPERTY DESCRIPTION

Excellent Property with Over 383 ft of Frontage on Borgfeld Rd. 1/2 Mile to Super Center Walwart, Chick-fil-A and Other National Known Retail Stores and Restaurants. Very Current Survey Available. Across the Street from Proposed Borgfeld Plaza Office, Retail and Flex Spaces Available. New HEB Under Construction One Mile Away. This Property is Between San Antonio and New Braunfels. Located on the North Side of Borgfeld Plaza Between. Located Just Minutes North of San Antonio and About an Hour South of Austin. Offers Fast and Easy Travel Anywhere Along the 1-35 and I-10 Corridors. Located in Guadalupe County.

#### **OFFERING SUMMARY**

|           |                | \$1,421,500                  |
|-----------|----------------|------------------------------|
|           |                | 2.61 Acres                   |
|           |                |                              |
| 1 MILE    | 3 MILES        | 5 MILES                      |
| 2,873     | 18,786         | 36,251                       |
| 7,961     | 53,782         | 104,151                      |
| \$102,394 | \$100,361      | \$94,928                     |
|           | 2,873<br>7,961 | 2,873 18,786<br>7,961 53,782 |