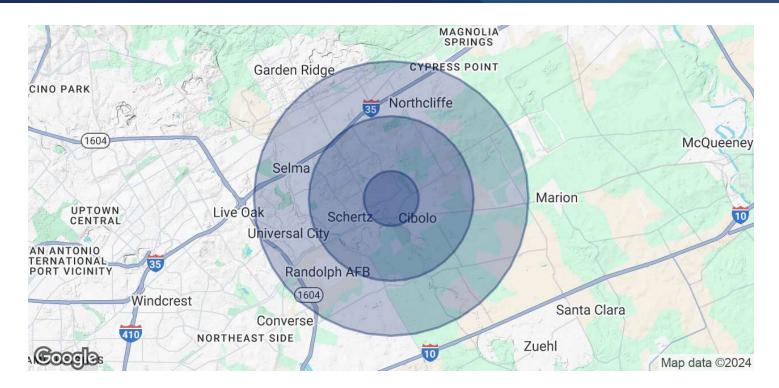

### 225 W BORGFELD RD

Cibolo, TX 78108

| POPULATION           | 1 MILE    | 3 MILES   | 5 MILES   |
|----------------------|-----------|-----------|-----------|
| Total Population     | 7,961     | 53,782    | 104,151   |
| Average Age          | 41.5      | 37.7      | 36.3      |
| Average Age (Male)   | 38.2      | 35.5      | 34.3      |
| Average Age (Female) | 43.5      | 39.2      | 37.9      |
| HOUSEHOLDS & INCOME  | 1 MILE    | 3 MILES   | 5 MILES   |
| Total Households     | 2,873     | 18,786    | 36,251    |
| # of Persons per HH  | 2.8       | 2.9       | 2.9       |
| Average HH Income    | \$102,394 | \$100,361 | \$94,928  |
| Average House Value  | \$210,900 | \$214,996 | \$209,236 |