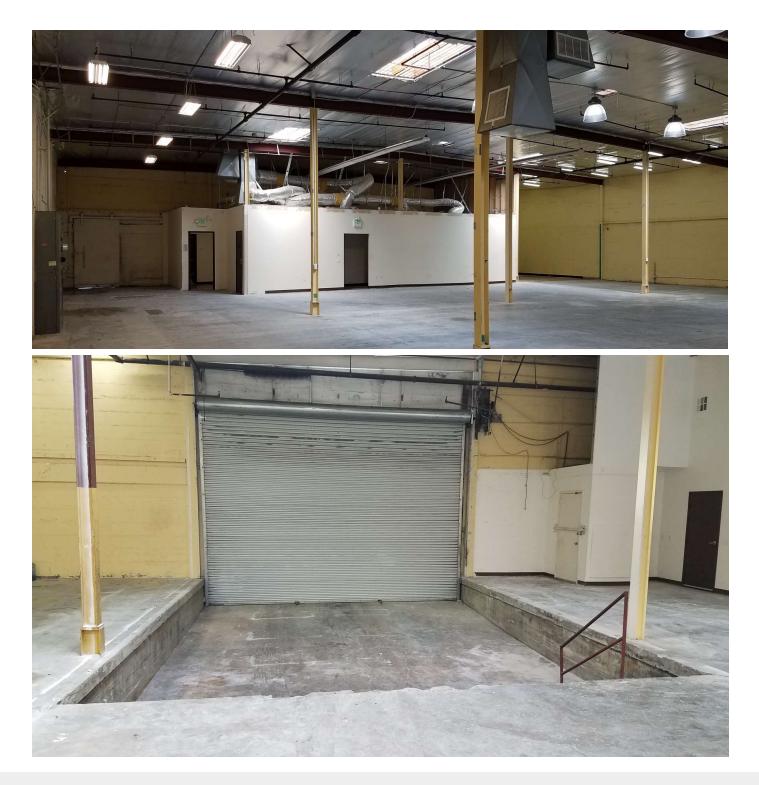

#### Lease Highlights

- Asking lease rate \$1.75 psf/month IG
- Warehouse, Showroom, Light Manufacturing
- Adjacent to Home Depot
- 100% Air Conditioned
- Dock High Truck well
- 16 17 FT Clearance Height
- Heavy Power 400 Amp-208/120 V-3 phase 4 wire
- Available Immediately
- Approximately 1,650 SF Office

# For Lease - 9,632 SF 2830 Foothill Blvd.

Scott Wilcott Jr., CCIM 626.204.1500 swilcott@naicapital.com CalDRE #01214447