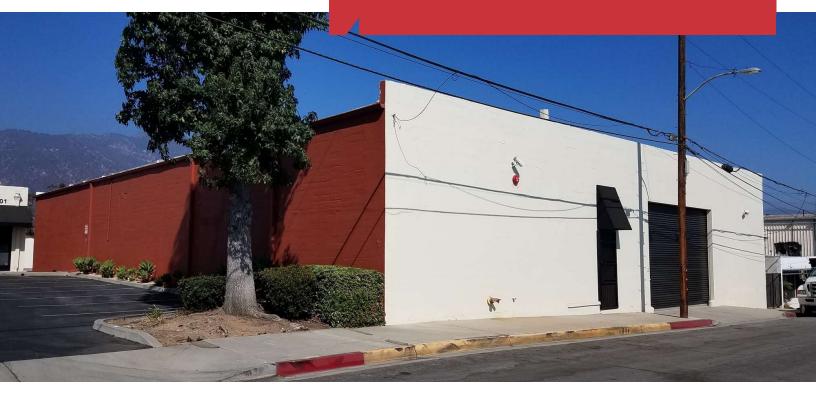

For Lease - 9,632 SF Warehouse, Light Manufacturing, Showroom

#### 2830 Foothill Blvd.

Pasadena, California 91107

#### Lease Highlights

- Asking lease rate \$1.75 psf/month IG
- Warehouse, Showroom, Light Manufacturing
- Adjacent to Home Depot
- 100% Air Conditioned
- Dock High Truck well
- 16 17 FT Clearance Height
- Heavy Power 400 Amp-208/120 V-3 phase 4 wire
- Available Immediately
- Approximately 1,650 SF Office