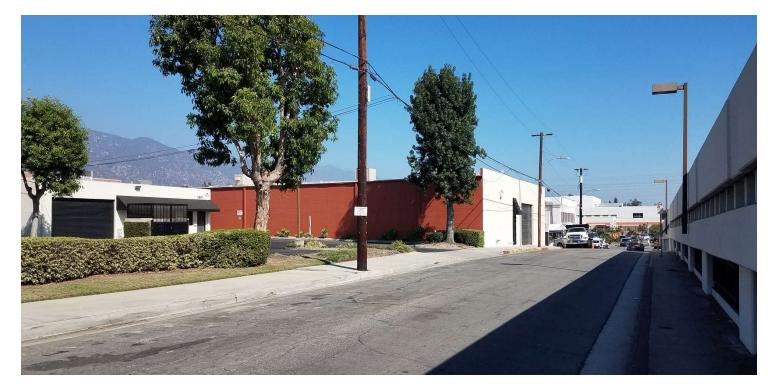

For Lease - 9,632 SF Warehouse, Light Manufacturing, Showroom

#### 2830 Foothill Blvd.

Pasadena, California 91107

#### Lease Highlights

- Asking lease rate \$1.75 psf/month IG
- Warehouse, Showroom, Light Manufacturing
- Adjacent to Home Depot
- 100% Air Conditioned
- Dock High Truck well
- 16 17 FT Clearance Height
- Heavy Power 400 Amp-208/120 V-3 phase 4 wire
- Available Immediately
- Approximately 1,650 SF Office