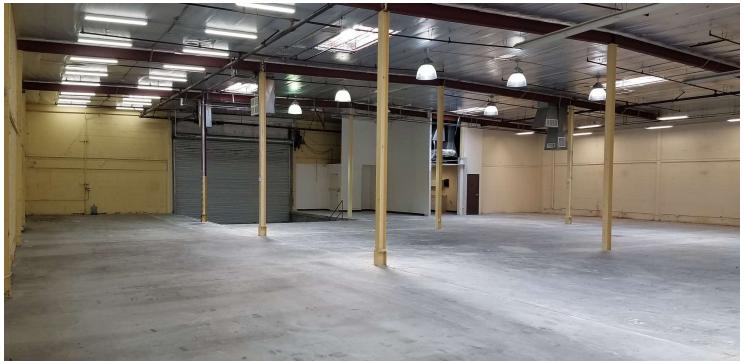

#### Lease Highlights

- Asking lease rate \$1.75 psf/month IG
- Warehouse, Showroom, Light Manufacturing
- Adjacent to Home Depot
- 100% Air Conditioned
- Dock High Truck well
- 16 17 FT Clearance Height
- Heavy Power 400 Amp-208/120 V-3 phase 4 wire
- Available Immediately
- Approximately 1,650 SF Office

# For Lease - 9,632 SF 2830 Foothill Blvd.

Scott Wilcott Jr., CCIM 626.204.1500 swilcott@naicapital.com CalDRE #01214447