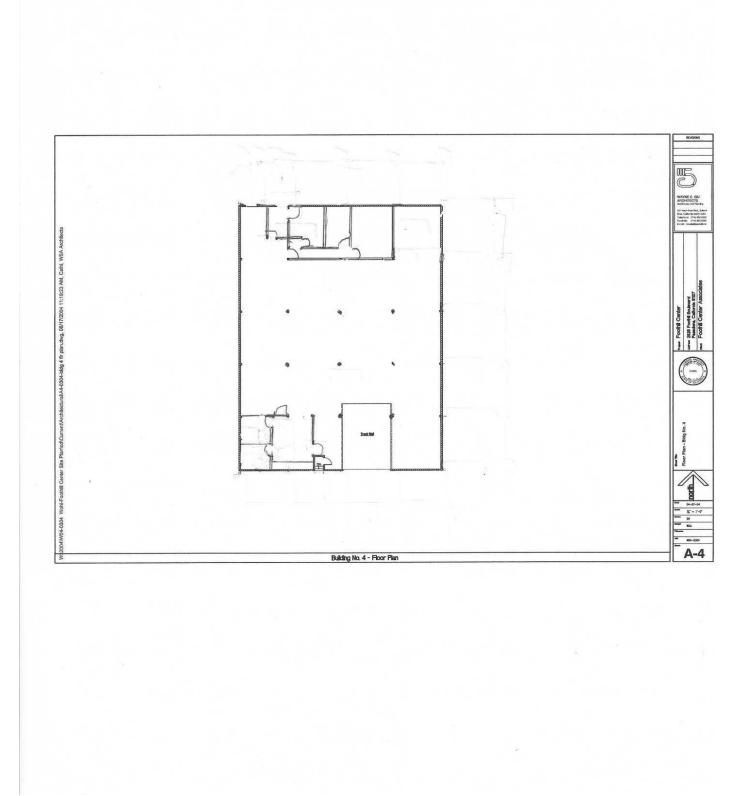

For Lease - 9,632 SF Warehouse, Light Manufacturing, Showroom

#### Lease Highlights

- Asking lease rate \$1.75 psf/month IG
- Warehouse, Showroom, Light Manufacturing
- Adjacent to Home Depot
- 100% Air Conditioned
- Dock High Truck well
- 16 17 FT Clearance Height
- Heavy Power 400 Amp-208/120 V-3 phase 4 wire
- Available Immediately
- Approximately 1,650 SF Office