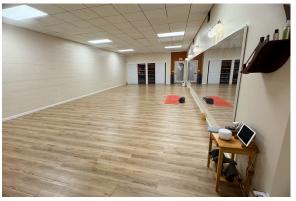

## **ABOUT THE PROPERTY**

Ideally located investment property in the heart of Longview's downtown core. This building is 5,600 SF that sits on a 6,000 SF lot. This building is highly visible with recent completion of exterior paint and Natural Cedar Siding. Major remodel in 2023 with updated tenant improvements and long-term leases. New roof, New HVAC, New lighting and electrical, so call today to reserve a private tour of this excellent investment property.

|    | Address         | 1152 Commerce Ave, Longview WA 98632                                             |
|----|-----------------|----------------------------------------------------------------------------------|
| \$ | Offering Price  | \$649,900                                                                        |
| 7  | Price Per SF    | \$107.00                                                                         |
| \$ | Lease Rate      | \$3,600/Month + NNN 7.2% CAP                                                     |
|    | Total Land Area | 6,000 SF                                                                         |
|    | Building Size   | 5,600 SF                                                                         |
| i  | Building Info   | Built 1931, New Roof, New HVAC ,Updated Exterior & Major Tenant Renovations 2023 |
|    | Parcel          | 01593                                                                            |
|    | Zoning          | DC – Downtown Core                                                               |
|    |                 |                                                                                  |