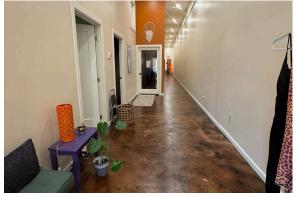

## **ABOUT THE PROPERTY**

Ideally located investment property in the heart of Longview's downtown core. This building is 5,600 SF that sits on a 6,000 SF lot. This building is highly visible with recent completion of exterior paint and Natural Cedar Siding. Major remodel in 2023 with updated tenant improvements and long-term leases. New roof, New HVAC, New lighting and electrical, so call today to reserve a private tour of this excellent investment property.

|    | Address         | 1152 Commerce Ave, Longview WA 98632                                             |
|----|-----------------|----------------------------------------------------------------------------------|
| \$ | Offering Price  | \$649,900                                                                        |
| 7  | Price Per SF    | \$107.00                                                                         |
| \$ | Lease Rate      | \$3,600/Month + NNN 7.2% CAP                                                     |
|    | Total Land Area | 6,000 SF                                                                         |
|    | Building Size   | 5,600 SF                                                                         |
| i  | Building Info   | Built 1931, New Roof, New HVAC ,Updated Exterior & Major Tenant Renovations 2023 |
|    | Parcel          | 01593                                                                            |
|    | Zoning          | DC – Downtown Core                                                               |
|    |                 |                                                                                  |