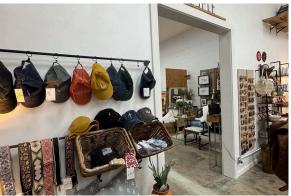

## **ABOUT THE PROPERTY**

Ideally located investment property in the heart of Longview's downtown core. This building is 5,600 SF that sits on a 6,000 SF lot. This building is highly visible with recent completion of exterior paint and Natural Cedar Siding. Major remodel in 2023 with updated tenant improvements and long-term leases. New roof, New HVAC, New lighting and electrical, so call today to reserve a private tour of this excellent investment property.

|    | Address         | 1152 Commerce Ave, Longview WA 98632                                             |
|----|-----------------|----------------------------------------------------------------------------------|
| \$ | Offering Price  | \$649,900                                                                        |
| 7  | Price Per SF    | \$107.00                                                                         |
| \$ | Lease Rate      | \$3,600/Month + NNN 7.2% CAP                                                     |
|    | Total Land Area | 6,000 SF                                                                         |
|    | Building Size   | 5,600 SF                                                                         |
| i  | Building Info   | Built 1931, New Roof, New HVAC ,Updated Exterior & Major Tenant Renovations 2023 |
|    | Parcel          | 01593                                                                            |
|    | Zoning          | DC – Downtown Core                                                               |
|    |                 |                                                                                  |