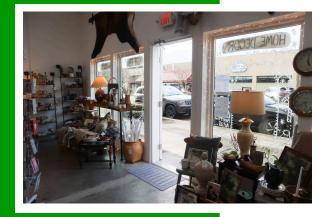

## **ABOUT THE PROPERTY**

Ideally located investment property in the heart of Longview's downtown core. This building is 5,600 SF that sits on a 6,000 SF lot. This building is highly visible with recent completion of exterior paint and Natural Cedar Siding. Major remodel in 2023 with updated tenant improvements and long-term leases. New roof, New HVAC, New lighting and electrical, so call today to reserve a private tour of this excellent investment property.

|    | Address         | 1152 Commerce Ave, Longview WA 98632                                             |
|----|-----------------|----------------------------------------------------------------------------------|
| \$ | Offering Price  | \$649,900                                                                        |
| 7  | Price Per SF    | \$107.00                                                                         |
| \$ | Lease Rate      | \$3,600/Month + NNN 7.2% CAP                                                     |
|    | Total Land Area | 6,000 SF                                                                         |
|    | Building Size   | 5,600 SF                                                                         |
| i  | Building Info   | Built 1931, New Roof, New HVAC ,Updated Exterior & Major Tenant Renovations 2023 |
|    | Parcel          | 01593                                                                            |
|    | Zoning          | DC – Downtown Core                                                               |
|    |                 |                                                                                  |