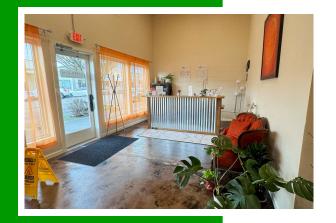

## **ABOUT THE PROPERTY**

Ideally located investment property in the heart of Longview's downtown core. This building is 5,600 SF that sits on a 6,000 SF lot. This building is highly visible with recent completion of exterior paint and Natural Cedar Siding. Major remodel in 2023 with updated tenant improvements and long-term leases. New roof, New HVAC, New lighting and electrical, so call today to reserve a private tour of this excellent investment property.