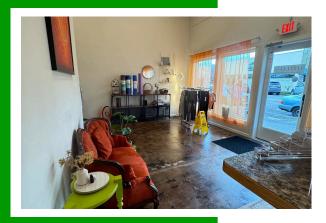

## **ABOUT THE PROPERTY**

Ideally located investment property in the heart of Longview's downtown core. This building is 5,600 SF that sits on a 6,000 SF lot. This building is highly visible with recent completion of exterior paint and Natural Cedar Siding. Major remodel in 2023 with updated tenant improvements and long-term leases. New roof, New HVAC, New lighting and electrical, so call today to reserve a private tour of this excellent investment property.

|    | Address         | 1152 Commerce Ave, Longview WA 98632                                             |
|----|-----------------|----------------------------------------------------------------------------------|
| \$ | Offering Price  | \$649,900                                                                        |
| 7  | Price Per SF    | \$107.00                                                                         |
| \$ | Lease Rate      | \$3,600/Month + NNN 7.2% CAP                                                     |
|    | Total Land Area | 6,000 SF                                                                         |
|    | Building Size   | 5,600 SF                                                                         |
| i  | Building Info   | Built 1931, New Roof, New HVAC ,Updated Exterior & Major Tenant Renovations 2023 |
|    | Parcel          | 01593                                                                            |
|    | Zoning          | DC – Downtown Core                                                               |
|    |                 |                                                                                  |