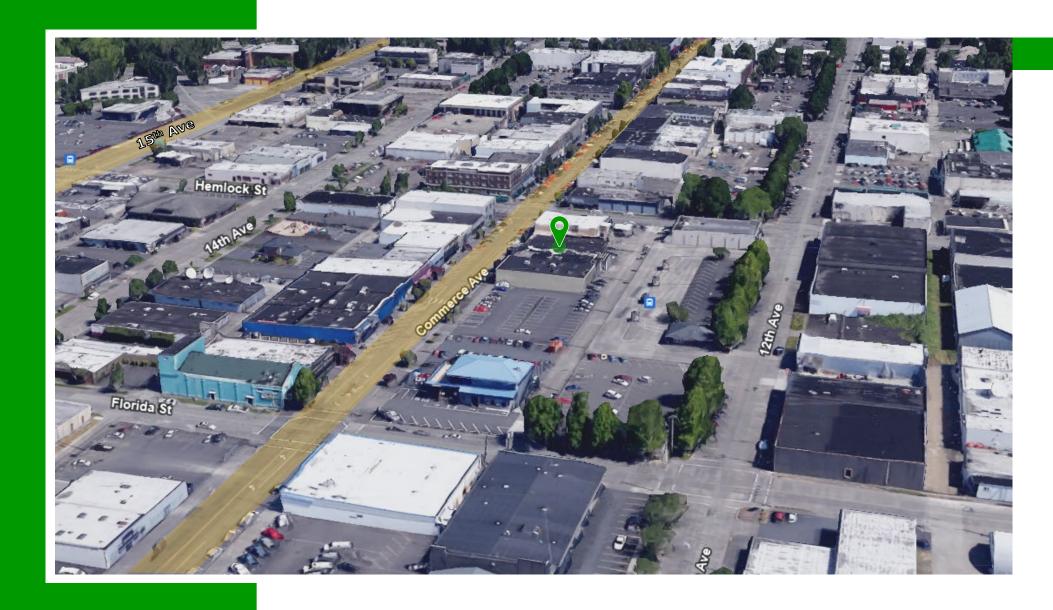

## **ABOUT THE PROPERTY**

Ideally located investment property in the heart of Longview's downtown core. This building is 5,600 SF that sits on a 6,000 SF lot. This building is highly visible with recent completion of exterior paint and Natural Cedar Siding. Major remodel in 2023 with updated tenant improvements and long-term leases. New roof, New HVAC, New lighting and electrical, so call today to reserve a private tour of this excellent investment property.

|    | Address         | 1152 Commerce Ave, Longview WA 98632                                             |
|----|-----------------|----------------------------------------------------------------------------------|
| \$ | Offering Price  | \$649,900                                                                        |
| 7  | Price Per SF    | \$107.00                                                                         |
| \$ | Lease Rate      | \$3,600/Month + NNN 7.2% CAP                                                     |
|    | Total Land Area | 6,000 SF                                                                         |
|    | Building Size   | 5,600 SF                                                                         |
| i  | Building Info   | Built 1931, New Roof, New HVAC ,Updated Exterior & Major Tenant Renovations 2023 |
|    | Parcel          | 01593                                                                            |
|    | Zoning          | DC – Downtown Core                                                               |
|    |                 |                                                                                  |