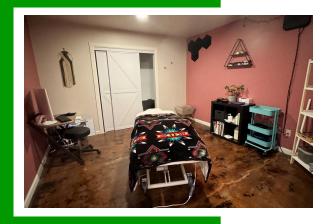

## **ABOUT THE PROPERTY**

Ideally located investment property in the heart of Longview's downtown core. This building is 5,600 SF that sits on a 6,000 SF lot. This building is highly visible with recent completion of exterior paint and Natural Cedar Siding. Major remodel in 2023 with updated tenant improvements and long-term leases. New roof, New HVAC, New lighting and electrical, so call today to reserve a private tour of this excellent investment property.

|    | Address         | 1152 Commerce Ave, Longview WA 98632                                             |
|----|-----------------|----------------------------------------------------------------------------------|
| \$ | Offering Price  | \$649,900                                                                        |
| 7  | Price Per SF    | \$107.00                                                                         |
| \$ | Lease Rate      | \$3,600/Month + NNN 7.2% CAP                                                     |
|    | Total Land Area | 6,000 SF                                                                         |
|    | Building Size   | 5,600 SF                                                                         |
| i  | Building Info   | Built 1931, New Roof, New HVAC ,Updated Exterior & Major Tenant Renovations 2023 |
|    | Parcel          | 01593                                                                            |
|    | Zoning          | DC – Downtown Core                                                               |
|    |                 |                                                                                  |