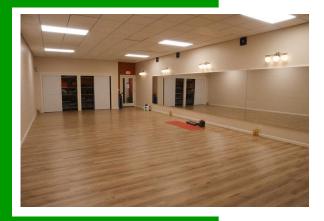

## **ABOUT THE PROPERTY**

Ideally located investment property in the heart of Longview's downtown core. This building is 5,600 SF that sits on a 6,000 SF lot. This building is highly visible with recent completion of exterior paint and Natural Cedar Siding. Major remodel in 2023 with updated tenant improvements and long-term leases. New roof, New HVAC, New lighting and electrical, so call today to reserve a private tour of this excellent investment property.

|    | Address         | 1152 Commerce Ave, Longview WA 98632                                             |
|----|-----------------|----------------------------------------------------------------------------------|
| \$ | Offering Price  | \$649,900                                                                        |
| 7  | Price Per SF    | \$107.00                                                                         |
| \$ | Lease Rate      | \$3,600/Month + NNN 7.2% CAP                                                     |
|    | Total Land Area | 6,000 SF                                                                         |
|    | Building Size   | 5,600 SF                                                                         |
| i  | Building Info   | Built 1931, New Roof, New HVAC ,Updated Exterior & Major Tenant Renovations 2023 |
|    | Parcel          | 01593                                                                            |
|    | Zoning          | DC – Downtown Core                                                               |
|    |                 |                                                                                  |