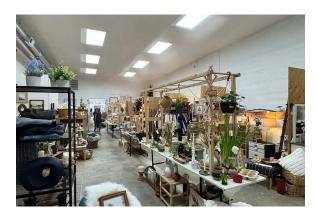

## **ABOUT THE PROPERTY**

Ideally located investment property in the heart of Longview's downtown core. This building is 5,600 SF that sits on a 6,000 SF lot. This building is highly visible with recent completion of exterior paint and Natural Cedar Siding. Major remodel in 2023 with updated tenant improvements and long-term leases. New roof, New HVAC, New lighting and electrical, so call today to reserve a private tour of this excellent investment property.

|    | Address         | 1152 Commerce Ave, Longview WA 98632                                             |
|----|-----------------|----------------------------------------------------------------------------------|
| \$ | Offering Price  | \$649,900                                                                        |
| 7  | Price Per SF    | \$107.00                                                                         |
| \$ | Lease Rate      | \$3,600/Month + NNN 7.2% CAP                                                     |
|    | Total Land Area | 6,000 SF                                                                         |
|    | Building Size   | 5,600 SF                                                                         |
| i  | Building Info   | Built 1931, New Roof, New HVAC ,Updated Exterior & Major Tenant Renovations 2023 |
|    | Parcel          | 01593                                                                            |
|    | Zoning          | DC – Downtown Core                                                               |
|    |                 |                                                                                  |