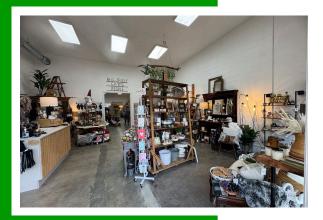

## **ABOUT THE PROPERTY**

Ideally located investment property in the heart of Longview's downtown core. This building is 5,600 SF that sits on a 6,000 SF lot. This building is highly visible with recent completion of exterior paint and Natural Cedar Siding. Major remodel in 2023 with updated tenant improvements and long-term leases. New roof, New HVAC, New lighting and electrical, so call today to reserve a private tour of this excellent investment property.