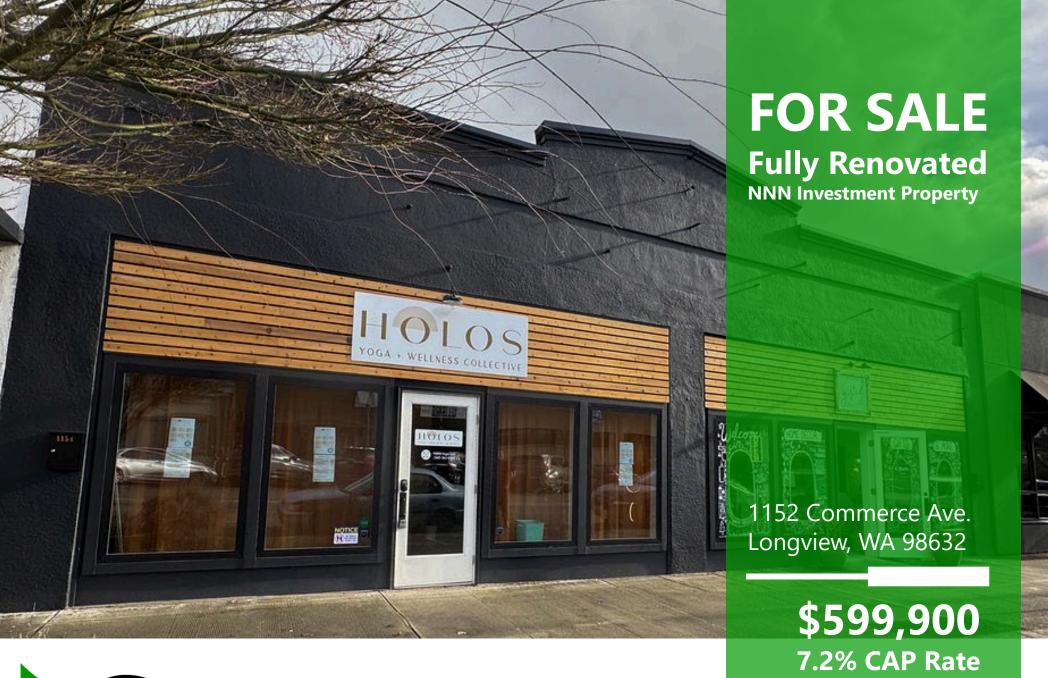

## **ABOUT THE PROPERTY**

Ideally located investment property in the heart of Longview's downtown core. This building is 5,600 SF that sits on a 6,000 SF lot. This building is highly visible with recent completion of exterior paint and Natural Cedar Siding. Major remodel in 2023 with updated tenant improvements and long-term leases. New roof, New HVAC, New lighting and electrical, so call today to reserve a private tour of this excellent investment property.

|    | Address         | 1152 Commerce Ave, Longview WA 98632                                             |
|----|-----------------|----------------------------------------------------------------------------------|
| \$ | Offering Price  | \$649,900                                                                        |
| 7  | Price Per SF    | \$107.00                                                                         |
| \$ | Lease Rate      | \$3,600/Month + NNN 7.2% CAP                                                     |
|    | Total Land Area | 6,000 SF                                                                         |
|    | Building Size   | 5,600 SF                                                                         |
| i  | Building Info   | Built 1931, New Roof, New HVAC ,Updated Exterior & Major Tenant Renovations 2023 |
|    | Parcel          | 01593                                                                            |
|    | Zoning          | DC – Downtown Core                                                               |
|    |                 |                                                                                  |