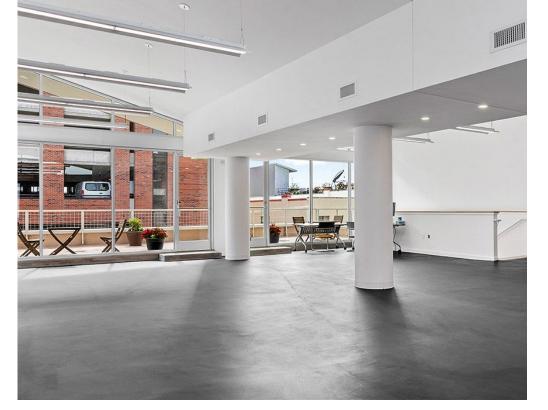

# Versatile uses

#### **CREATIVE OFFICE**

- Blue Chip building in a prime location portrays success
- Ideal for entrepreneurial firm
- Impressive for a firm who likes to entertain
- Can accommodate one or two tenants
- Ideal layout for co-working space

#### ENTERTAINMENT / RESTAURANT

- Dramatic top floor with two rooftop terraces, perfect for event space
- Basement ideal for a speakeasy bar
- Main level has high visibility to street
- Significant signage opportunities with banners and building top
- Test fit for restaurant included

#### **BOUTIQUE FITNESS**

- Top two floors or entire building would offer a high-end oneof-a-kind fitness boutique
- Bottom two floors as food/ beverage, office, or retail