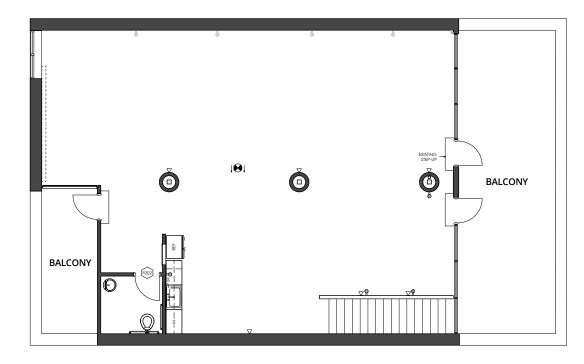

# Floor plans

Second and third floor

Second floor plan

2,640 SF

Third floor plan

1,870 SF