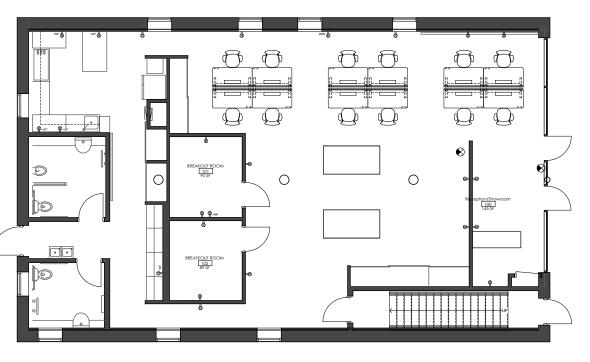

# Floor plans

Basement and first floor

## RESTAURANT TEST FIT AVAILABLE FOR BASEMENT AND FIRST FLOOR LEVELS.

First floor plan

2,640 SF