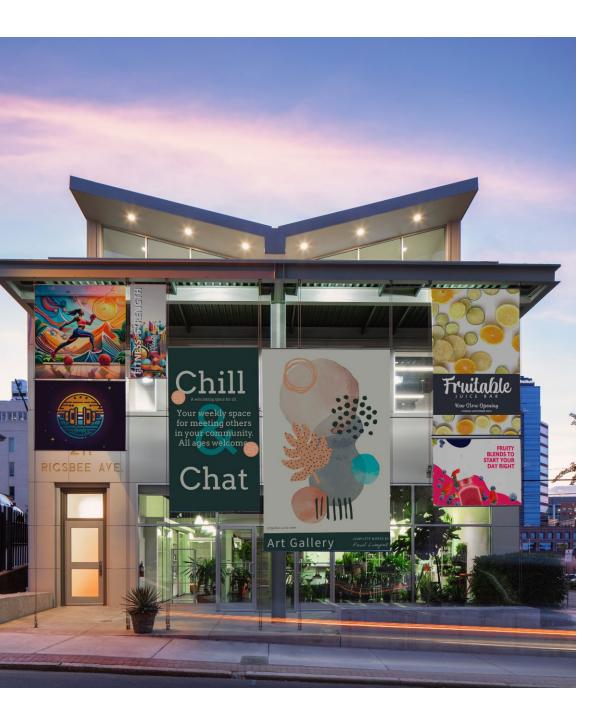

## For Sale or Lease

Iconic building in the core of Downtown Durham; Retail or office spaces starting at 2,640 SF

New Sale Price - \$3,950,000 Lease Rate - \$26/SF; NNN

\* DD Files Available

Rigsbee Avenue

#### **Address** 211 Rigsbee Avenue Durham, North Carolina

## Dramatic momentum surrounding the site

- **01.** Durham Bulls Athletic Park
- 02. American Tobacco Campus
- 03. Durham Performing Arts Center
- 04. The Novus

- **05.** 21c Museum Hotel
- **06.** City Center Vertical Mixed-Use High Rise
- 07. M Sushi Restaurant
- 08. The Durham Hotel

- **09.** Rue Cler Restaurant
- 10. Downtown YMCA Future Mixed-Use High Rise
- **11.** Durham ID (life-science)
- 12. Farmer's Market