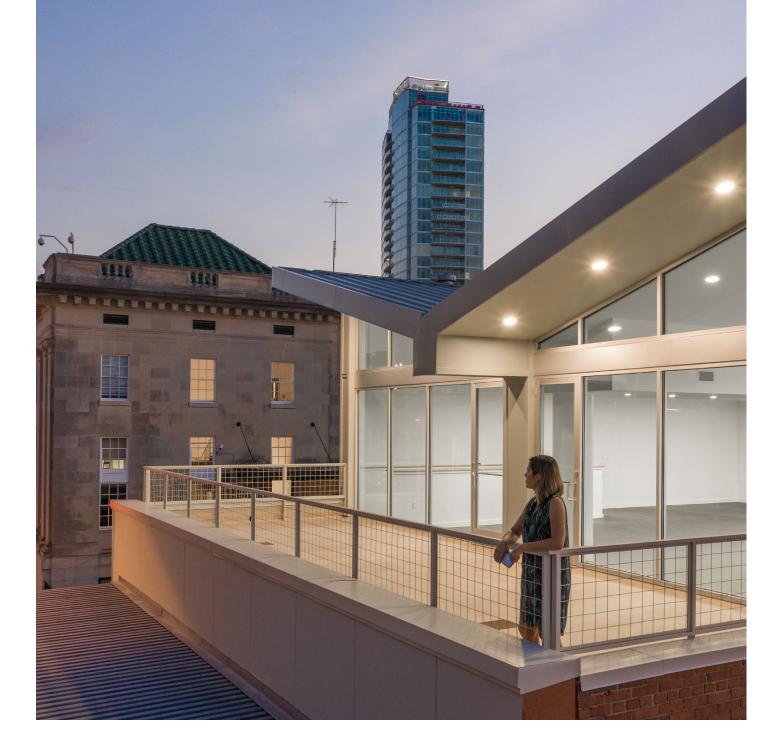

# Prominent building top signage option

## Dramatic momentum surrounding the site

- **01.** Durham Bulls Athletic Park
- 02. American Tobacco Campus
- 03. Durham Performing Arts Center
- 04. The Novus

- **05.** 21c Museum Hotel
- **06.** City Center Vertical Mixed-Use High Rise
- 07. M Sushi Restaurant
- 08. The Durham Hotel

- **09.** Rue Cler Restaurant
- 10. Downtown YMCA Future Mixed-Use High Rise
- **11.** Durham ID (life-science)
- 12. Farmer's Market