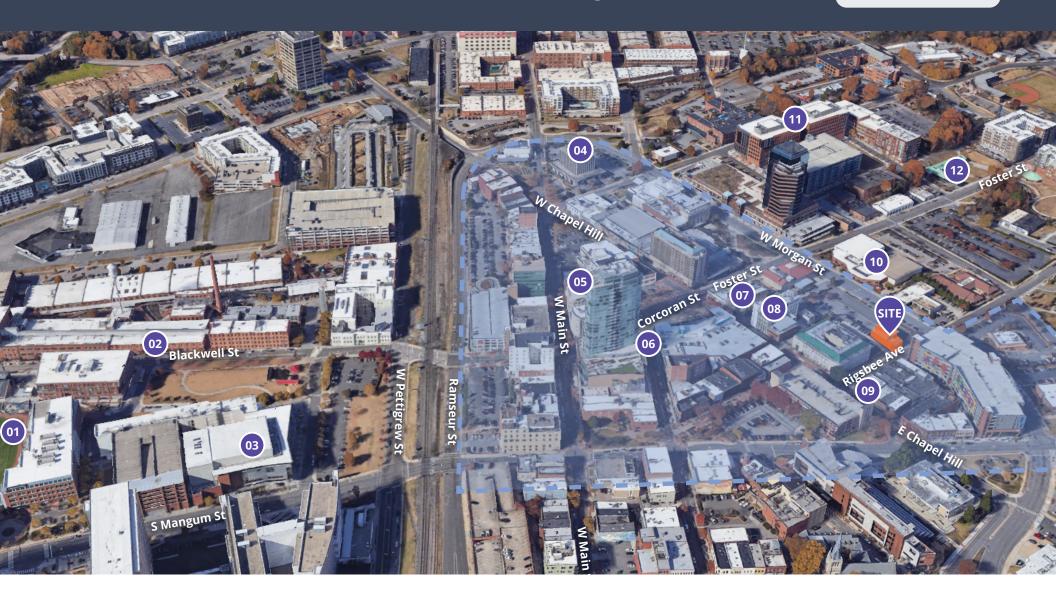

## Dramatic momentum surrounding the site

- **01.** Durham Bulls Athletic Park
- 02. American Tobacco Campus
- 03. Durham Performing Arts Center
- 04. The Novus

- **05.** 21c Museum Hotel
- **06.** City Center Vertical Mixed-Use High Rise
- 07. M Sushi Restaurant
- 08. The Durham Hotel

- **09.** Rue Cler Restaurant
- 10. Downtown YMCA Future Mixed-Use High Rise
- **11.** Durham ID (life-science)
- 12. Farmer's Market