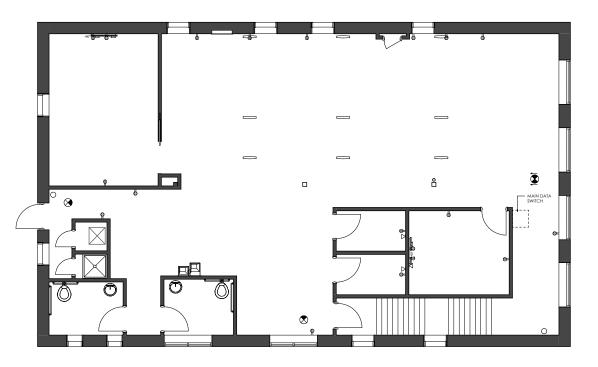

# Floor plans

Basement and first floor

## RESTAURANT TEST FIT AVAILABLE FOR BASEMENT AND FIRST FLOOR LEVELS.

First floor plan

2,640 SF