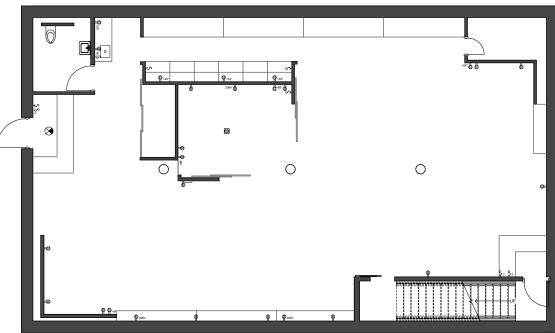

# Floor plans

Second and third floor

Second floor plan

2,640 SF

Third floor plan

1,870 SF