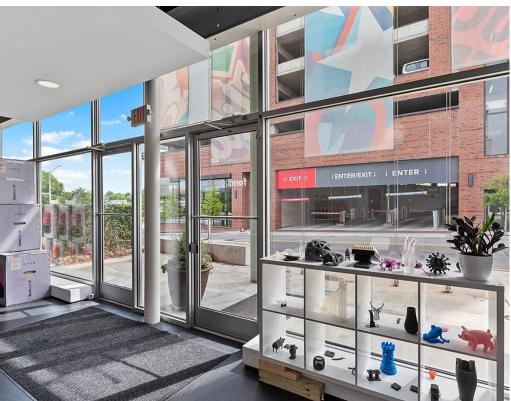

# Versatile uses

#### **CREATIVE OFFICE**

- Blue Chip building in a prime location portrays success
- Ideal for entrepreneurial firm
- Impressive for a firm who likes to entertain
- Can accommodate one or two tenants
- Ideal layout for co-working space

#### ENTERTAINMENT / RESTAURANT

- Dramatic top floor with two rooftop terraces, perfect for event space
- Basement ideal for a speakeasy bar
- Main level has high visibility to street
- Significant signage opportunities with banners and building top
- Test fit for restaurant included

#### **BOUTIQUE FITNESS**

- Top two floors or entire building would offer a high-end oneof-a-kind fitness boutique
- Bottom two floors as food/ beverage, office, or retail