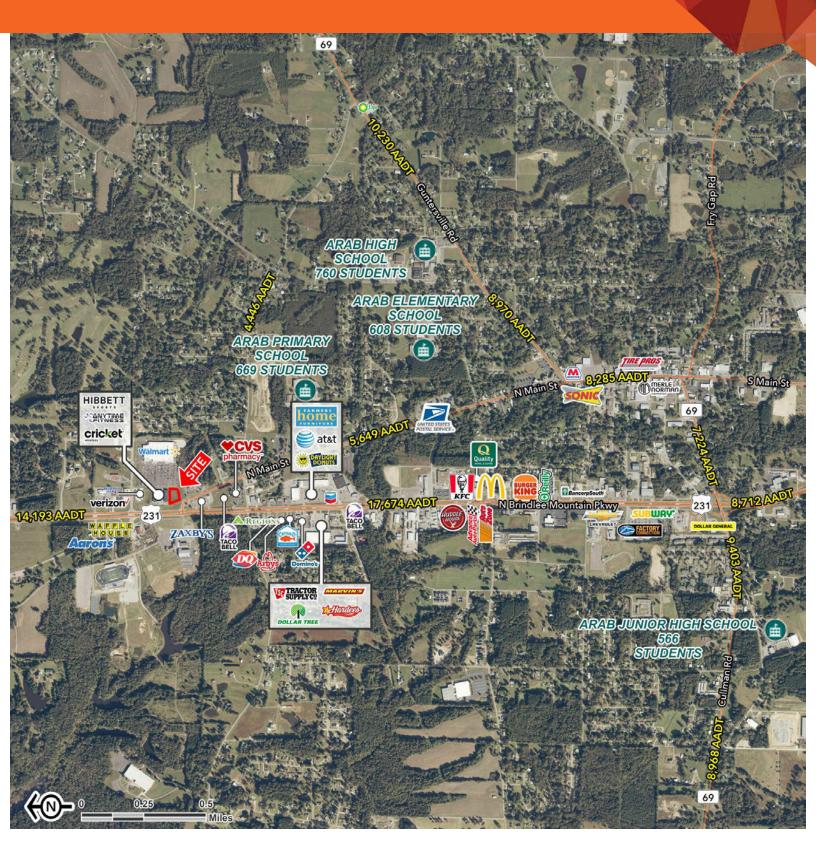

#### **LOCATION DESCRIPTION**

Arab, AL. Walmart Outparcel

#### **PROPERTY HIGHLIGHTS**

- 0.743 AC parcel located along the heavily traveled road of Brindlee Mountain Parkway in Arab, AL
- Excellent visibility to over 14,000 cars per day
- Located in the retail hub of the market, surrounded by national retailers
- Outparcel is available for Build To Suit, Ground Lease or Sale
- Call for more information