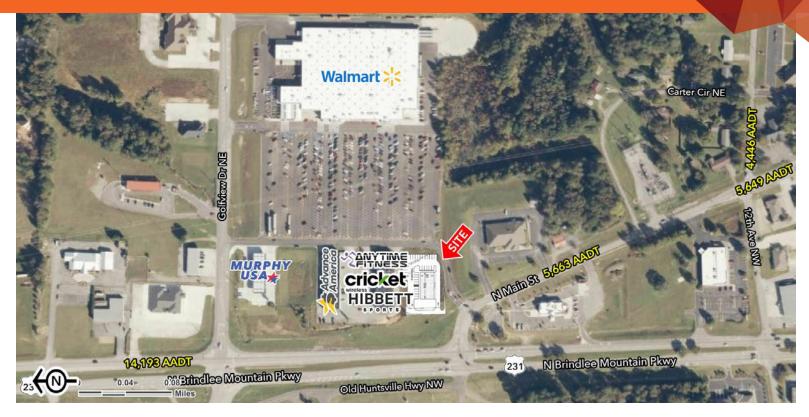

#### **LOCATION DESCRIPTION**

Arab, AL. Walmart Outparcel

#### **PROPERTY HIGHLIGHTS**

- 0.743 AC parcel located along the heavily traveled road of Brindlee Mountain Parkway in Arab, AL
- Excellent visibility to over 14,000 cars per day
- Located in the retail hub of the market, surrounded by national retailers
- Outparcel is available for Build To Suit, Ground Lease or Sale
- Call for more information