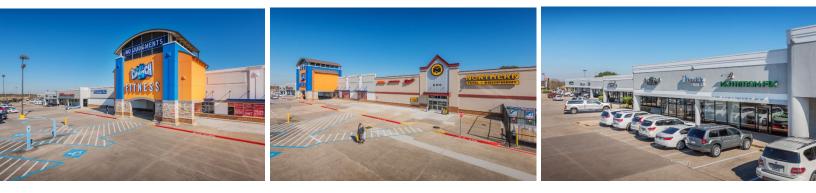

## 220 Gulf Freeway South League City, Texas 77573

## **Property Facts**

- Available Drive Thru Restaurant:
  - 2,691 SF Building with all equipment
- Available Pad Sites:
  - o 1.75 Acre Pad Site
  - 0.61 Acre Pad Site
- Front Access to Busy Interstate 45 (133,911 VPD)
- Easy Accessibility to Gulf Freeway and Main Street
- Many Dense Residential Communities in the