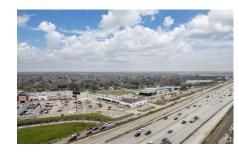

## **Property Facts**

- Available Drive Thru Restaurant:
  - 2,691 SF Building with all equipment
- Available Pad Sites:
  - o 1.75 Acre Pad Site
  - 0.61 Acre Pad Site
- Front Access to Busy Interstate 45 (133,911 VPD)
- Easy Accessibility to Gulf Freeway and Main Street
- Many Dense Residential Communities in the

## **Traffic Counts**

- Interstate 45
- Main Street

133,911 VPD

Source: TXDot 2020

**Danny Sheena** 713-224-6508 Danny@SLSproperties.net

Moshe Allon 281-728-9360 Moshe@Alloninvestments.com Available Restaurant Drive Thru: 2,691 SF with All Equipment Available Pad Sites: 1.75 and 0.61 Acres