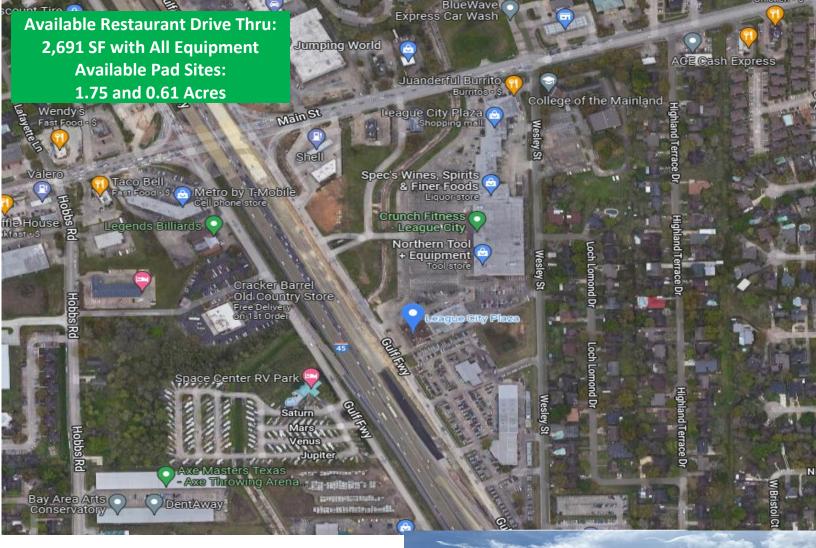

## **Property Facts**

- Available Drive Thru Restaurant:
  - 2,691 SF Building with all equipment
- Available Pad Sites:
  - o 1.75 Acre Pad Site
  - 0.61 Acre Pad Site
- Front Access to Busy Interstate 45 (133,911 VPD)
- Easy Accessibility to Gulf Freeway and Main Street
- Many Dense Residential Communities in the

## **Traffic Counts**

- Interstate 45
- Main Street

133,911 VPD

Source: TXDot 2020

**Danny Sheena** 713-224-6508 Danny@SLSproperties.net

Moshe Allon 281-728-9360 Moshe@Alloninvestments.com Available Restaurant Drive Thru: 2,691 SF with All Equipment Available Pad Sites: 1.75 and 0.61 Acres