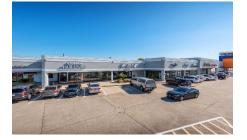

## **Property Facts**

- Available Drive Thru Restaurant:
  - 2,691 SF Building with all equipment
- Available Pad Sites:
  - o 1.75 Acre Pad Site
  - 0.61 Acre Pad Site
- Front Access to Busy Interstate 45 (133,911 VPD)
- Easy Accessibility to Gulf Freeway and Main Street
- Many Dense Residential Communities in the

220 Gulf Freeway South League City, Texas 77573

Danny Sheena 713-224-6508

Danny@SLSproperties.net

Moshe Allon 281-728-9360

Moshe@Alloninvestments.com