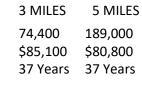

## **Demographics**

|                          | 1 MILE            |
|--------------------------|-------------------|
| Total Population         | 7,693             |
| Average Household Income | \$78 <i>,</i> 300 |
| Average Age              | 37 Years          |