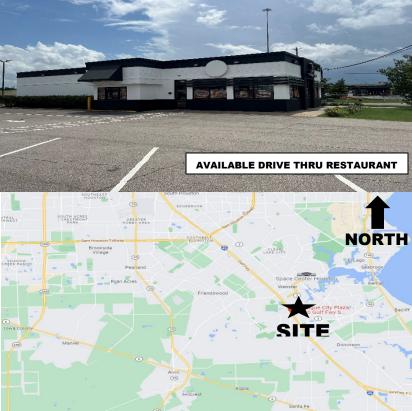

## **Property Facts**

- Available Drive Thru Restaurant:
  - 2,691 SF Building with all equipment
- Available Pad Sites:
  - o 1.75 Acre Pad Site
  - 0.61 Acre Pad Site
- Front Access to Busy Interstate 45 (133,911 VPD)
- Easy Accessibility to Gulf Freeway and Main Street
- Many Dense Residential Communities in the

## 220 Gulf Freeway South League City, Texas 77573