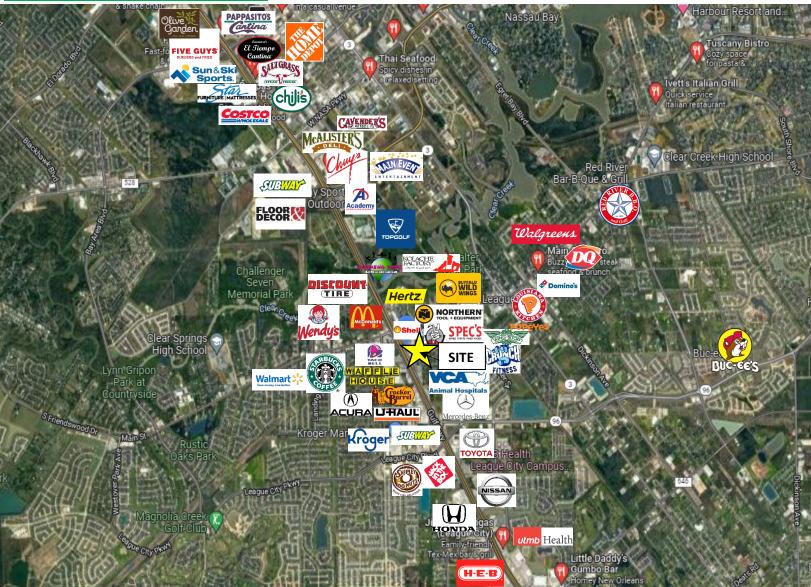

## 220 Gulf Freeway South League City, Texas 77573

## **Property Facts**

- Available Drive Thru Restaurant:
  - 2,691 SF Building with all equipment
- Available Pad Sites:
  - o 1.75 Acre Pad Site
  - 0.61 Acre Pad Site
- Front Access to Busy Interstate 45 (133,911 VPD)
- Easy Accessibility to Gulf Freeway and Main Street
- Many Dense Residential Communities in the

## **Traffic Counts**

- Interstate 45
- Main Street

133,911 VPD

Source: TXDot 2020

**Danny Sheena** 713-224-6508 Danny@SLSproperties.net

Moshe Allon 281-728-9360 Moshe@Alloninvestments.com Available Restaurant Drive Thru: 2,691 SF with All Equipment Available Pad Sites: 1.75 and 0.61 Acres