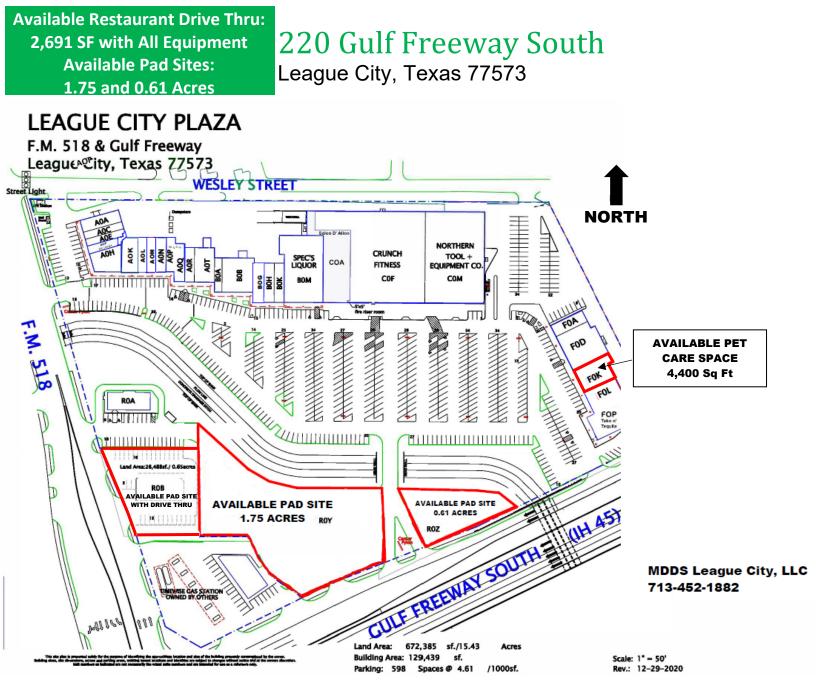

## 220 Gulf Freeway South League City, Texas 77573

## **Property Facts**

- Available Drive Thru Restaurant:
  - 2,691 SF Building with all equipment
- Available Pad Sites:
  - o 1.75 Acre Pad Site
  - 0.61 Acre Pad Site
- Front Access to Busy Interstate 45 (133,911 VPD)
- Easy Accessibility to Gulf Freeway and Main Street
- Many Dense Residential Communities in the