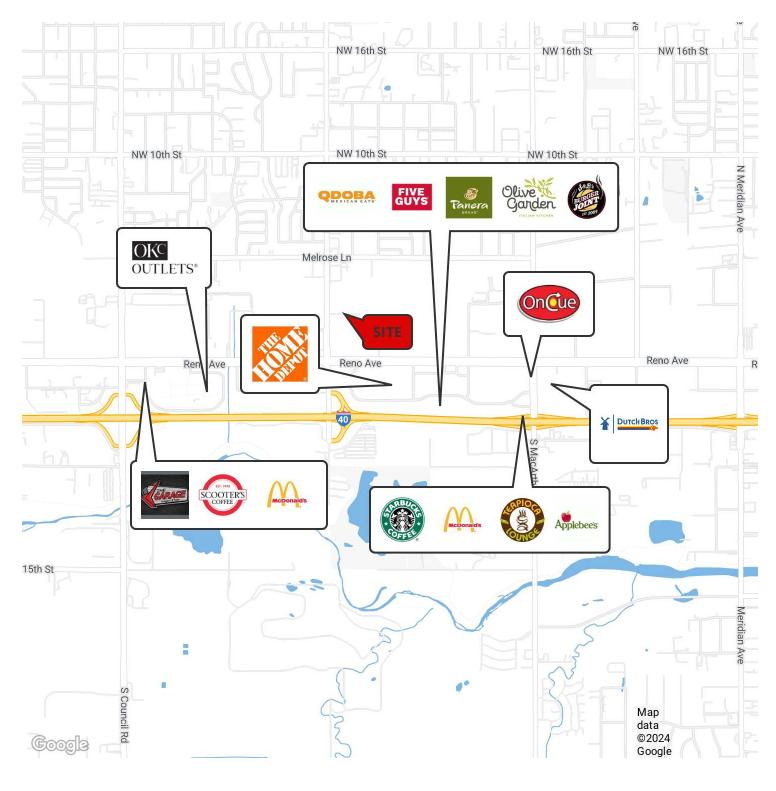

#### **PROPERTY OVERVIEW**

Rates Reduced! Brand new industrial complex with frontage along North Rockwell Avenue just north of West Reno. The site has excellent interstate access being 1/2 mile away from eastbound and westbound I-40 on/off ramps. Flexible floor plans allow for 3,000-9,000 square feet of contiguous space. Each 3,000 square foot space includes 213 square feet of office/restroom space with the remainder being heated warehouse. The complex was designed with wide drive lanes and a truck turnaround which allows for easy, out of the way loading/unloading. The elevated site creates excellent signage visibility and the upscale building design creates a professional environment for your business and clients.

#### **PROPERTY HIGHLIGHTS**

- Excellent access to I-40
- Wide drive lanes allowing for easy loading/unloading
- Truck turnaround on site
- 44,000 daily traffic count at the intersection of W. Reno & Rockwell Ave.
- Yard space available
- Short drive to Will Rogers World Airport
- Heavy duty 6" concrete slab