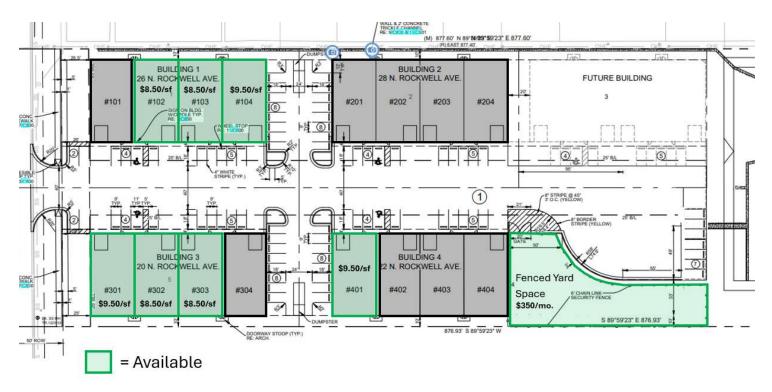

### AVAILABLE SPACES

| SUITE      | TENANT    | SIZE (SF)        | LEASE TYPE | LEASE RATE          | DESCRIPTION                                                                                                 |
|------------|-----------|------------------|------------|---------------------|-------------------------------------------------------------------------------------------------------------|
| Building 1 | Available | 3,000 - 9,000 SF | NNN        | \$7.50 - 9.50 SF/yr | All suites can be combined to create 3,000sf, 6,000sf,<br>9,000sf, or 12,000sf of contiguous space.         |
| Building 2 |           | 3,000 SF         |            | \$8.50 SF/yr        | -                                                                                                           |
| Building 3 | Available | 3,000 - 9,000 SF | NNN        | \$7.50 - 9.50 SF/yr | All suites can be combined to create 3,000sf, 6,000sf or 9,000sf of contiguous space.                       |
| Building 4 | Available | 3,000 SF         | NNN        | \$9.50 SF/yr        | Suite 401 has the option to include an approx. 1/4 acre fenced and graveled yard space for outside storage. |