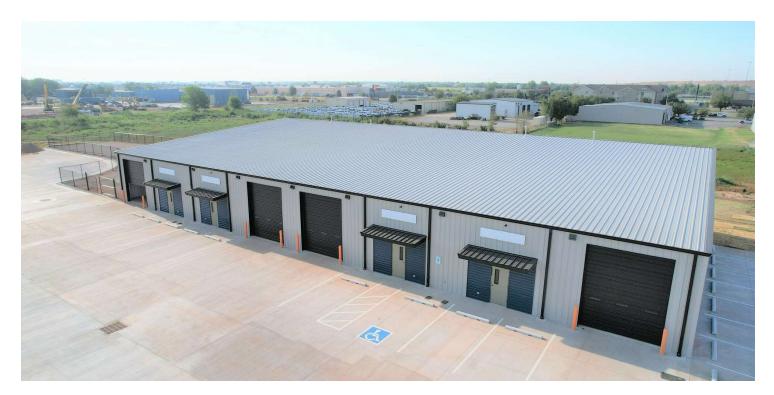

#### **PROPERTY OVERVIEW**

Rates Reduced! Brand new industrial complex with frontage along North Rockwell Avenue just north of West Reno. The site has excellent interstate access being 1/2 mile away from eastbound and westbound I-40 on/off ramps. Flexible floor plans allow for 3,000-9,000 square feet of contiguous space. Each 3,000 square foot space includes 213 square feet of office/restroom space with the remainder being heated warehouse. The complex was designed with wide drive lanes and a truck turnaround which allows for easy, out of the way loading/unloading. The elevated site creates excellent signage visibility and the upscale building design creates a professional environment for your business and clients.

#### **PROPERTY HIGHLIGHTS**

- Excellent access to I-40
- Wide drive lanes allowing for easy loading/unloading
- Truck turnaround on site
- 44,000 daily traffic count at the intersection of W. Reno & Rockwell Ave.
- Yard space available
- Short drive to Will Rogers World Airport
- Heavy duty 6" concrete slab