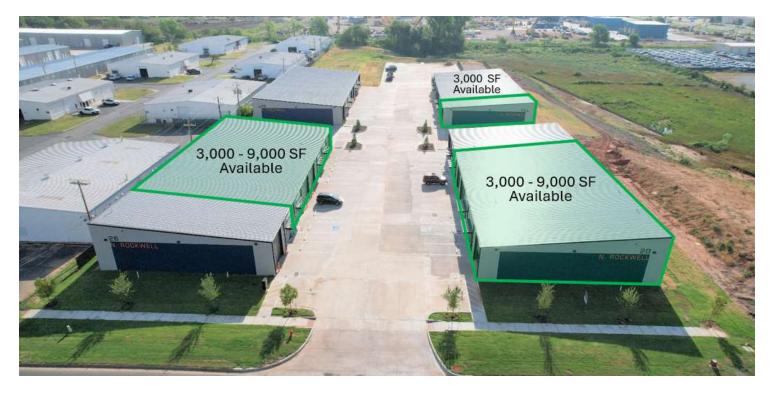

#### **PROPERTY OVERVIEW**

Rates Reduced! Brand new industrial complex with frontage along North Rockwell Avenue just north of West Reno. The site has excellent interstate access being 1/2 mile away from eastbound and westbound I-40 on/off ramps. Flexible floor plans allow for 3,000-9,000 square feet of contiguous space. Each 3,000 square foot space includes 213 square feet of office/restroom space with the remainder being heated warehouse. The complex was designed with wide drive lanes and a truck turnaround which allows for easy, out of the way loading/unloading. The elevated site creates excellent signage visibility and the upscale building design creates a professional environment for your business and clients.

### AVAILABLE SPACES

| SUITE      | TENANT    | SIZE (SF)        | LEASE TYPE | LEASE RATE          | DESCRIPTION                                                                                                 |
|------------|-----------|------------------|------------|---------------------|-------------------------------------------------------------------------------------------------------------|
| Building 1 | Available | 3,000 - 9,000 SF | NNN        | \$7.50 - 9.50 SF/yr | All suites can be combined to create 3,000sf, 6,000sf,<br>9,000sf, or 12,000sf of contiguous space.         |
| Building 2 |           | 3,000 SF         |            | \$8.50 SF/yr        | -                                                                                                           |
| Building 3 | Available | 3,000 - 9,000 SF | NNN        | \$7.50 - 9.50 SF/yr | All suites can be combined to create 3,000sf, 6,000sf or 9,000sf of contiguous space.                       |
| Building 4 | Available | 3,000 SF         | NNN        | \$9.50 SF/yr        | Suite 401 has the option to include an approx. 1/4 acre fenced and graveled yard space for outside storage. |