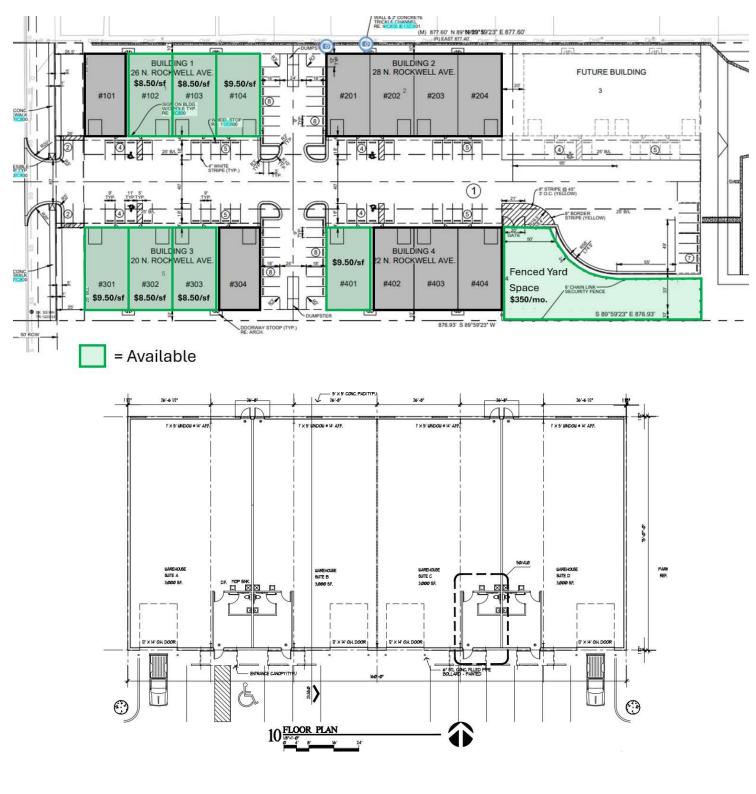

### AVAILABLE SPACES

| SUITE      | TENANT    | SIZE (SF)        | LEASE TYPE | LEASE RATE          | DESCRIPTION                                                                                                 |
|------------|-----------|------------------|------------|---------------------|-------------------------------------------------------------------------------------------------------------|
| Building 1 | Available | 3,000 - 9,000 SF | NNN        | \$7.50 - 9.50 SF/yr | All suites can be combined to create 3,000sf, 6,000sf,<br>9,000sf, or 12,000sf of contiguous space.         |
| Building 2 |           | 3,000 SF         |            | \$8.50 SF/yr        | -                                                                                                           |
| Building 3 | Available | 3,000 - 9,000 SF | NNN        | \$7.50 - 9.50 SF/yr | All suites can be combined to create 3,000sf, 6,000sf or 9,000sf of contiguous space.                       |
| Building 4 | Available | 3,000 SF         | NNN        | \$9.50 SF/yr        | Suite 401 has the option to include an approx. 1/4 acre fenced and graveled yard space for outside storage. |