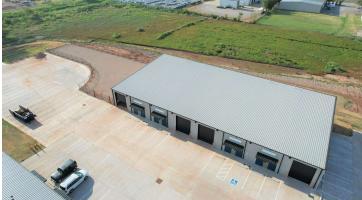

#### **PROPERTY OVERVIEW**

Rates Reduced! Brand new industrial complex with frontage along North Rockwell Avenue just north of West Reno. The site has excellent interstate access being 1/2 mile away from eastbound and westbound I-40 on/off ramps. Flexible floor plans allow for 3,000-9,000 square feet of contiguous space. Each 3,000 square foot space includes 213 square feet of office/restroom space with the remainder being heated warehouse. The complex was designed with wide drive lanes and a truck turnaround which allows for easy, out of the way loading/unloading. The elevated site creates excellent signage visibility and the upscale building design creates a professional environment for your business and clients.

#### **PROPERTY HIGHLIGHTS**

- Excellent access to I-40
- Wide drive lanes allowing for easy loading/unloading
- Truck turnaround on site
- 44,000 daily traffic count at the intersection of W. Reno & Rockwell Ave.
- Yard space available
- Short drive to Will Rogers World Airport
- Heavy duty 6" concrete slab