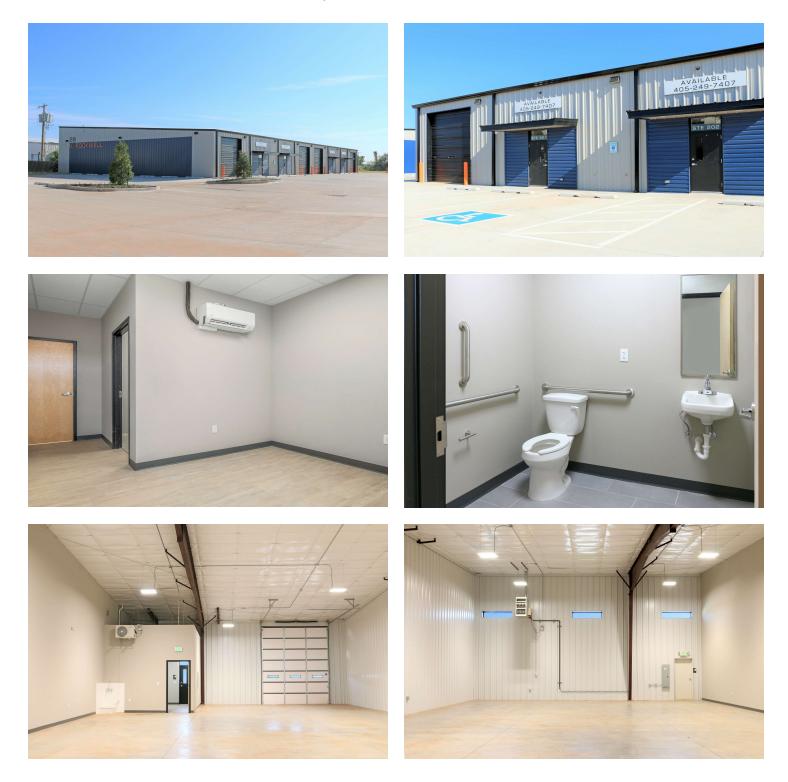

#### **PROPERTY OVERVIEW**

Rates Reduced! Brand new industrial complex with frontage along North Rockwell Avenue just north of West Reno. The site has excellent interstate access being 1/2 mile away from eastbound and westbound I-40 on/off ramps. Flexible floor plans allow for 3,000-9,000 square feet of contiguous space. Each 3,000 square foot space includes 213 square feet of office/restroom space with the remainder being heated warehouse. The complex was designed with wide drive lanes and a truck turnaround which allows for easy, out of the way loading/unloading. The elevated site creates excellent signage visibility and the upscale building design creates a professional environment for your business and clients.

\*\*Tenant improvement capital is available for additional tenant buildout\*\*