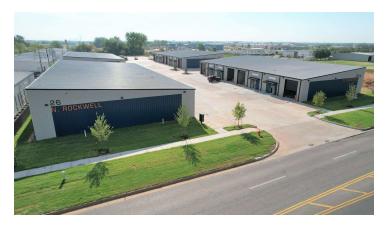

#### **PROPERTY OVERVIEW**

Rates Reduced! Brand new industrial complex with frontage along North Rockwell Avenue just north of West Reno. The site has excellent interstate access being 1/2 mile away from eastbound and westbound I-40 on/off ramps. Flexible floor plans allow for 3,000-9,000 square feet of contiguous space. Each 3,000 square foot space includes 213 square feet of office/restroom space with the remainder being heated warehouse. The complex was designed with wide drive lanes and a truck turnaround which allows for easy, out of the way loading/unloading. The elevated site creates excellent signage visibility and the upscale building design creates a professional environment for your business and clients.