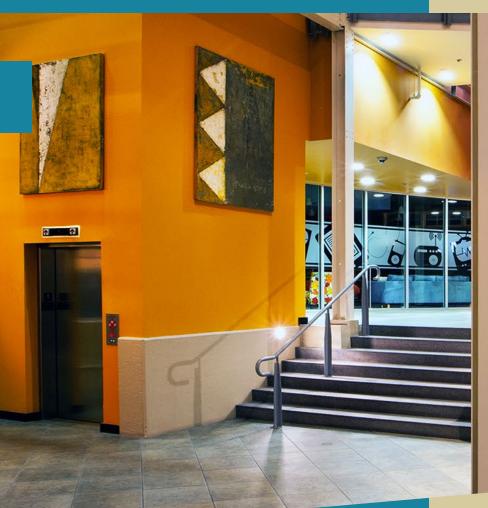

# **BUILIDING FEATURES**

 Adaptive reuse of historic buildings into creative office space with soaring 40' atrium

- Attractive Shockoe Slip location near Canal Walk and Virginia Capital Trail
- Rooftop signage available with excellent visibility on I-95 and Downtown Expressway
- 300+ parking spaces on-site with easy, free visitor parking
- Private outdoor patio spaces