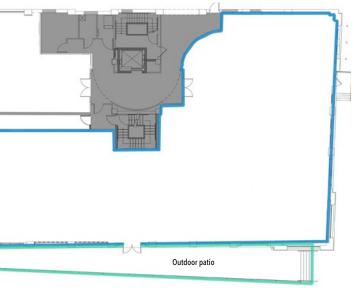

#### 1ST FLOOR 14,477 SF (divisible)

- Direct access from atrium or 15th Street
- Private outdoor patios
- Excellent signage opportunities on 15th Street

# Outdoor patio