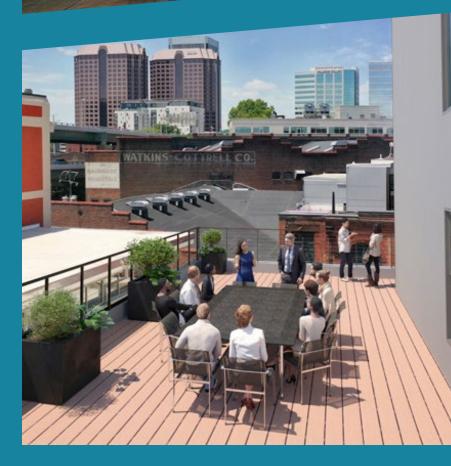

#### OFFICE SPACE FOR LEASE UP TO 42,227 SF AVAILABLE

FICE SPACE AVAILABL

# CANAL CROSSING

AND DESCRIPTION OF REAL PROPERTY.

101-115 S 15th St. Richmond, VA

# Creative OFFICE SPACE IN SHOCKOE SLIP

# **BUILIDING FEATURES**

 Adaptive reuse of historic buildings into creative office space with soaring 40' atrium

- Attractive Shockoe Slip location near Canal Walk and Virginia Capital Trail
- Rooftop signage available with excellent visibility on I-95 and Downtown Expressway
- 300+ parking spaces on-site with easy, free visitor parking
- Private outdoor patio spaces





# **COMING 2023**

New rooftop deck New fitness center New conference center













# **AVAILABILITIES** UP TO 42,227 SF

## **101 S 15TH STREET** Up to 42,227 SF contiguous

# 115 S 15TH STREET Up to 8,400 SF available

#### 1ST FLOOR 14,477 SF (divisible)

- Direct access from atrium or 15th Street
- Private outdoor patios
- Excellent signage opportunities on 15th Street



#### 1ST FLOOR 8,400 SF (divisible)

- Former restaurant/brewery space
- Shell condition ready for build-out
- Expansive wraparound patio along Dock and 15th Streets
- Excellent street level signage opportunities
- 5th Floor

# Outdoor patio

#### 2ND FLOOR 27,750 SF (divisible)

- Large, flexible floorplate
- Rooftop signage available
- Iconic all glass conference room overlooking atrium



#### 5TH FLOOR 5,6