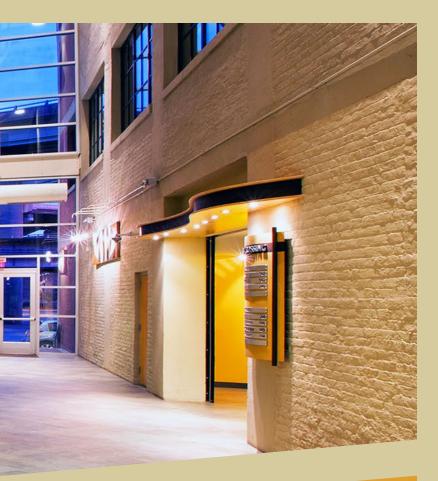

# **BUILIDING FEATURES**

 Adaptive reuse of historic buildings into creative office space with soaring 40' atrium

- Attractive Shockoe Slip location near Canal Walk and Virginia Capital Trail
- Rooftop signage available with excellent visibility on I-95 and Downtown Expressway
- 300+ parking spaces on-site with easy, free visitor parking
- Private outdoor patio spaces