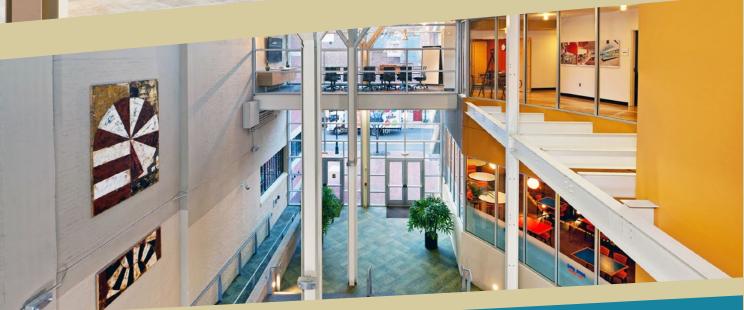

# **BUILIDING FEATURES**

 Adaptive reuse of historic buildings into creative office space with soaring 40' atrium

- Attractive Shockoe Slip location near Canal Walk and Virginia Capital Trail
- Rooftop signage available with excellent visibility on I-95 and Downtown Expressway
- 300+ parking spaces on-site with easy, free visitor parking
- Private outdoor patio spaces