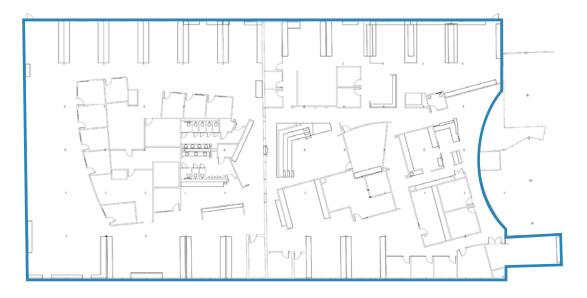

## **101 S 15TH STREET** Up to 42,227 SF contiguous

#### 2ND FLOOR 27,750 SF (divisible)

- Large, flexible floorplate
- Rooftop signage available
- Iconic all glass conference room overlooking atrium