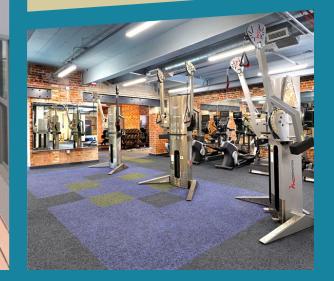

#### OFFICE SPACE FOR LEASE UP TO 42,227 SF AVAILABLE

FICE SPACE AVAILABL

# CANAL CROSSING

AND DESCRIPTION OF REAL PROPERTY.

101-115 S 15th St. Richmond, VA

# Creative OFFICE SPACE IN SHOCKOE SLIP

# **BUILIDING FEATURES**

 Adaptive reuse of historic buildings into creative office space with soaring 40' atrium

- Attractive Shockoe Slip location near Canal Walk and Virginia Capital Trail
- Rooftop signage available with excellent visibility on I-95 and Downtown Expressway
- 300+ parking spaces on-site with easy, free visitor parking
- Private outdoor patio spaces





# **COMING 2023**

New rooftop deck New fitness center New conference center













# **AVAILABILITIES** UP TO 42,227 SF

## **101 S 15TH STREET** Up to 42,227 SF contiguous

# 115 S 15TH STREET Up to 8,400 SF available

#### 1ST FLOOR 14,477 SF (divisible)

- Direct access from atrium or 15th Street
- Private outdoor patios
- Excellent signage opportunities on 15th Street



#### 1ST FLOOR 8,400 SF (divisible)

- Former restaurant/brewery space
- Shell condition ready for build-out
- Expansive wraparound patio along Dock and 15th Streets
- Excellent street level signage opportunities
- 5th Floor

# Outdoor patio

#### 2ND FLOOR 27,750 SF (divisible)

- Large, flexible floorplate
- Rooftop signage available
- Iconic all glass conference room overlooking atrium



#### 5TH FLOOR 5,647 SF

- Move-in ready with high quality finishes
- Excellent city views
- Promi