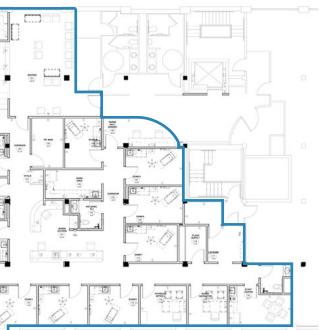

#### 1ST FLOOR 14,477 SF (divisible)

- Direct access from atrium or 15th Street
- Private outdoor patios
- Excellent signage opportunities on 15th Street

#### 1ST FLOOR 8,400 SF (divisible)

- Former restaurant/brewery space
- Shell condition ready for build-out
- Expansive wraparound patio along Dock and 15th Streets
- Excellent street level signage opportunities
- 5th Floor