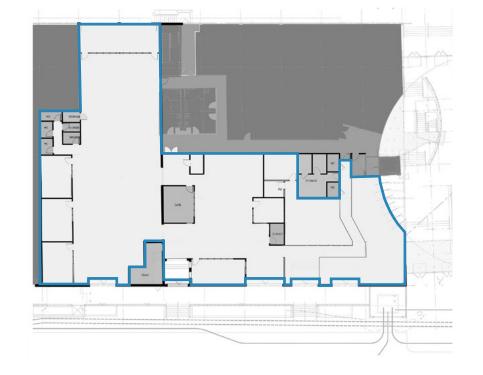

#### 1ST FLOOR 14,477 SF (divisible)

- Direct access from atrium or 15th Street
- Private outdoor patios
- Excellent signage opportunities on 15th Street

#### 1ST FLOOR 8,400 SF (divisible)

- Former restaurant/brewery space
- Shell condition ready for build-out
- Expansive wraparound patio along Dock and 15th Streets
- Excellent street level signage opportunities
- 5th Floor

#### 2ND FLOOR 27,750 SF (divisible)

- Large, flexible floorplate
- Rooftop signage available
- Iconic all glass conference room overlooking atrium

#### 5TH FLOOR 5,647 SF

- Move-in ready with high quality finishes
- Excellent city views
- Prominent elevator lobby exposure

WITHIN WALKING DISTANCE

1.1M SF of Retail Shops

11.3MSF of Office Space

> 927 Hotel Rooms