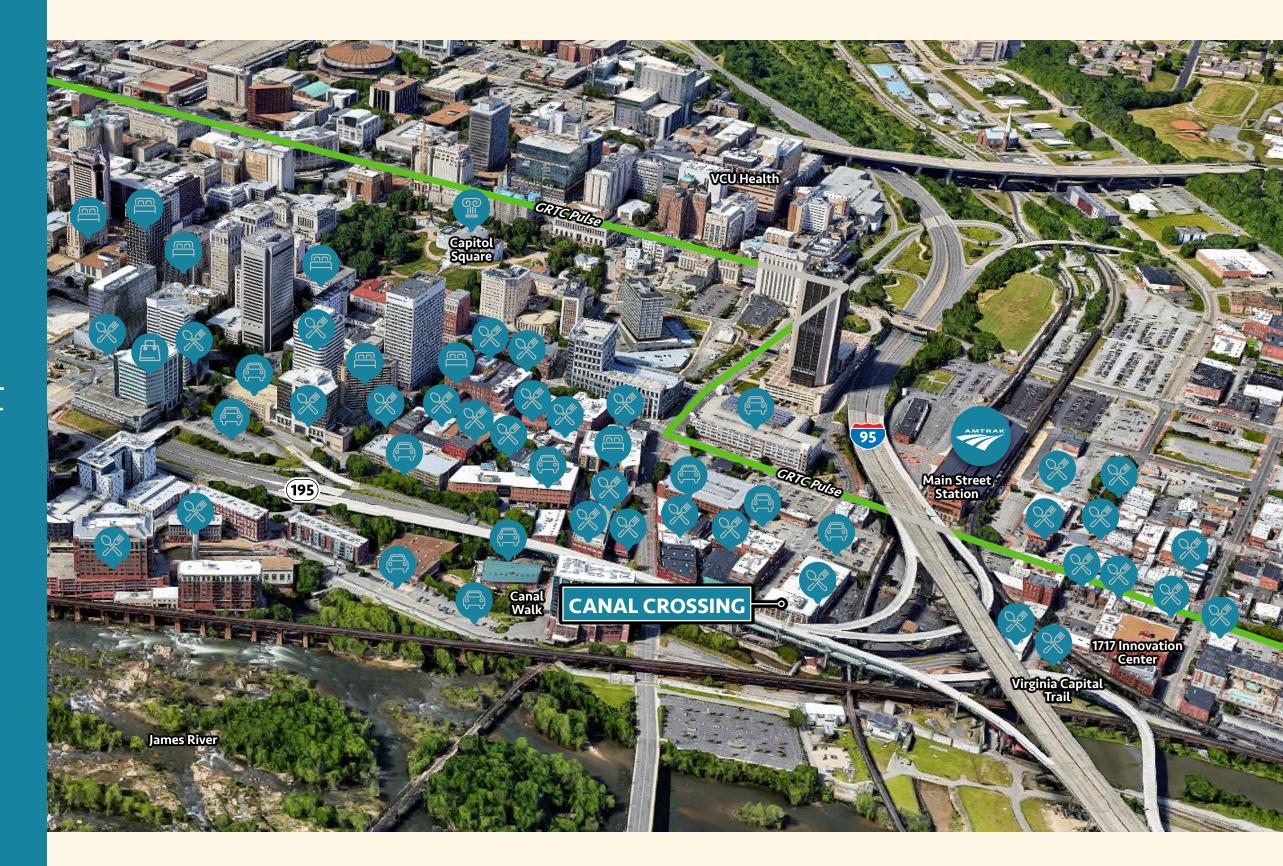

#### 5TH FLOOR 5,647 SF

- Move-in ready with high quality finishes
- Excellent city views
- Prominent elevator lobby exposure

WITHIN WALKING DISTANCE

1.1M SF of Retail Shops

11.3MSF of Office Space

> 927 Hotel Rooms

9 Cultural Attractions

3,082 Residential Units

15 Minute Drive to Airport