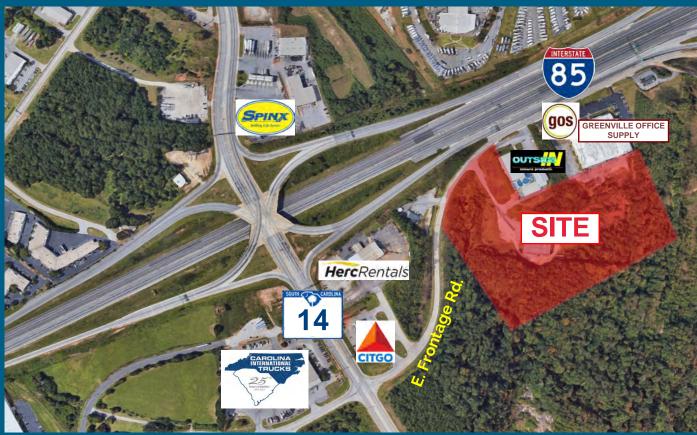

#### **BUILD TO SUIT**

I-85 and SC Hwy. 14 / 306 E. Frontage Rd., Greer, SC

#### **PROPERTY DETAILS**

- Build-to-Suit for flex, distribution, or manufacturing
- 5,000 SF to 80,000 SF
- See second page for site plan alternatives
- Easy access to I-85 /BMW/Hwy. 290 & Hwy. 101
- Developer references with credible national and local tenants available upon request
- Existing warehouse is not for sale
- Call for pricing