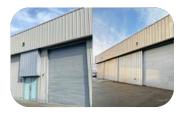

# **PROPERTY INFORMATION**

# UNIT E HIGHLIGHTS

- Clear span warehouse with generous clear height
- One (1) 14ft grade level roll up door
- Two (2) small private offices
- One (1) clean restroom
- Skylights
- Fire sprinklers
- Insulated metal building construction
- 200 amps of 3 phase power
- On-site parking

#### DESCRIPTION OF PREMISES

Located at 3381 McMaude Place within the Industry West Business Park, Unit E offers 2,500 square feet of versatile industrial warehouse space, ideal for storage or light manufacturing. This clear-span warehouse boasts high ceilings, a convenient grade-level roll-up door, two private offices, a restroom, and skylights for ample natural light. Built with insulated metal for enhanced durability and energy efficiency, the unit is equipped with fire sprinklers and includes shared on-site parking. Positioned in a thriving commercial area with easy access to major routes, Unit E is well-suited to a variety of industrial and commercial needs.