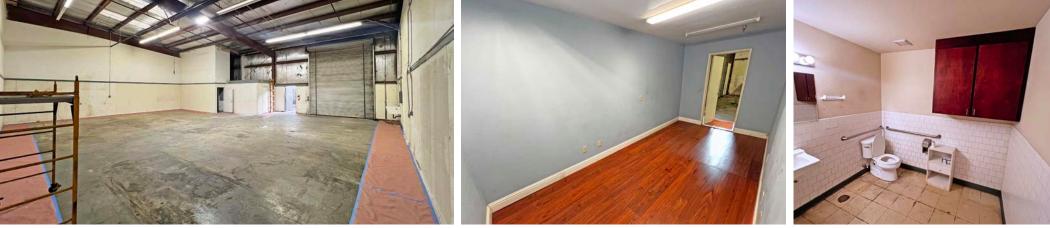

# UNIT E HIGHLIGHTS

- Clear span warehouse with generous clear height
- One (1) 14ft grade level roll up door
- Two (2) small private offices
- One (1) clean restroom
- Skylights
- Fire sprinklers
- Insulated metal building construction
- 200 amps of 3 phase power
- On-site parking

#### DESCRIPTION OF PREMISES

Located at 3381 McMaude Place within the Industry West Business Park, Unit E offers 2,500 square feet of versatile industrial warehouse space, ideal for storage or light manufacturing. This clear-span warehouse boasts high ceilings, a convenient grade-level roll-up door, two private offices, a restroom, and skylights for ample natural light. Built with insulated metal for enhanced durability and energy efficiency, the unit is equipped with fire sprinklers and includes shared on-site parking. Positioned in a thriving commercial area with easy access to major routes, Unit E is well-suited to a variety of industrial and commercial needs.

# UNIT F HIGHLIGHTS

- Clear span warehouse with generous clear height
- Private fenced yard
- One (1) 14ft grade level roll up door
- One (1) small private office
- One (1) clean restroom

- Skylights
- Fire sprinklers
- Insulated metal building construction
- 200 amps of 3 phase power + 220v power outlet
- On-site parking

## DESCRIPTION OF PREMISES

Unit F at 3381 McMaude Place in the Industry West Business Park offers 2,500 square feet of versatile industrial space, perfectly suited for storage, light manufacturing, or a variety of commercial uses. This clear-span warehouse features high ceilings, a convenient gradelevel roll-up door, and skylights that flood the space with natural light. Unique to this unit is a private fenced yard, providing additional flexibility and security for your operations. Inside, you'll find one private office, a restroom, and high-performance infrastructure, including 200 amps of 3-phase power and a 220v power outlet. Built with insulated metal construction for durability and energy efficiency, Unit F also includes fire sprinklers and shared on-site parking. Located in a prime commercial area with seamless access to major transportation routes, this property is the ideal solution for businesses looking for functionality and convenience in a thriving industrial hub.