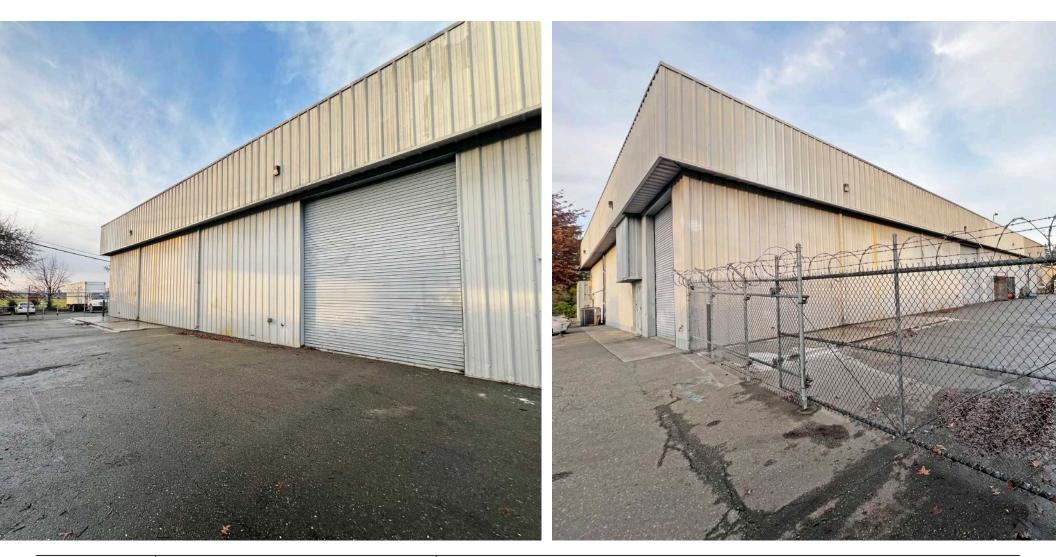

# UNIT E HIGHLIGHTS

- Clear span warehouse with generous clear height
- One (1) 14ft grade level roll up door
- Two (2) small private offices
- One (1) clean restroom
- Skylights
- Fire sprinklers
- Insulated metal building construction
- 200 amps of 3 phase power
- On-site parking

#### DESCRIPTION OF PREMISES

Located at 3381 McMaude Place within the Industry West Business Park, Unit E offers 2,500 square feet of versatile industrial warehouse space, ideal for storage or light manufacturing. This clear-span warehouse boasts high ceilings, a convenient grade-level roll-up door, two private offices, a restroom, and skylights for ample natural light. Built with insulated metal for enhanced durability and energy efficiency, the unit is equipped with fire sprinklers and includes shared on-site parking. Positioned in a thriving commercial area with easy access to major routes, Unit E is well-suited to a variety of industrial and commercial needs.

# UNIT F HIGHLIGHTS

- Clear span warehouse with generous clear height
- Private fenced yard
- One (1) 14ft grade level roll up door
- One (1) small private office
- One (1) clean restroom

- Skylights
- Fire sprinklers
- Insulated metal building construction
- 200 amps of 3 phase power + 220v power outlet
- On-site parking

## DESCRIPTION OF PREMISES

Unit F at 3381 McMaude Place in the Industry West Business Park offers 2,500 square feet of versatile industrial space, perfectly suited for storage, light manufacturing, or a variety of commercial uses. This clear-span warehouse features high ceilings, a convenient gradelevel roll-up door, and skylights that flood the space with natural light. Unique to this unit is a private fenced yard, providing additional flexibility and security for your operations. Inside, you'll find one private office, a restroom, and high-performance infrastructure, including 200 amps of 3-phase power and a 220v power outlet. Built with insulated metal construction for durability and energy efficiency, Unit F also includes fire sprinklers and shared on-site parking. Located in a prime commercial area with seamless access to major transportation routes, this property is the ideal solution for businesses looking for functionality and convenience in a thriving industrial hub.