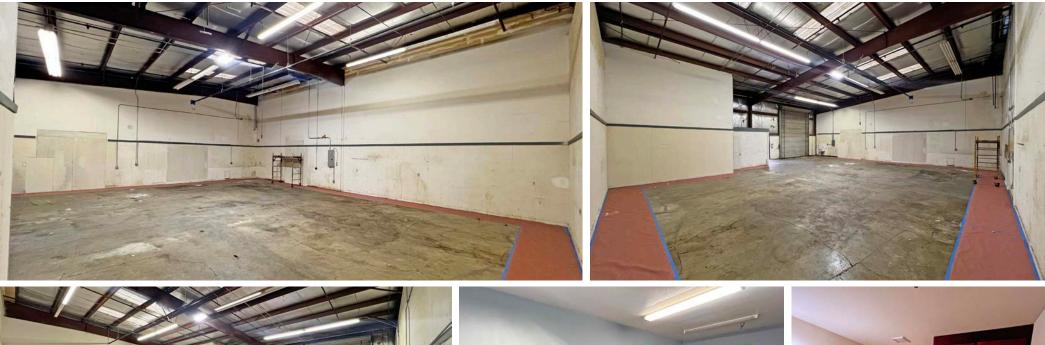

# UNIT E HIGHLIGHTS

- Clear span warehouse with generous clear height
- One (1) 14ft grade level roll up door
- Two (2) small private offices
- One (1) clean restroom
- Skylights
- Fire sprinklers
- Insulated metal building construction
- 200 amps of 3 phase power
- On-site parking

#### DESCRIPTION OF PREMISES

Located at 3381 McMaude Place within the Industry West Business Park, Unit E offers 2,500 square feet of versatile industrial warehouse space, ideal for storage or light manufacturing. This clear-span warehouse boasts high ceilings, a convenient grade-level roll-up door, two private offices, a restroom, and skylights for ample natural light. Built with insulated metal for enhanced durability and energy efficiency, the unit is equipped with fire sprinklers and includes shared on-site parking. Positioned in a thriving commercial area with easy access to major routes, Unit E is well-suited to a variety of industrial and commercial needs.

# UNIT F HIGHLIGHTS

- Clear span warehouse with generous clear height
- Private fenced yard
- One (1) 14ft grade level roll up door
- One (1) small private office
- One (1) clean restroom

- Skylights
- Fire sprinklers
- Insulated metal building construction
- 200 amps of 3 phase power + 220v power outlet
- On-site parking

## DESCRIPTION OF PREMISES

Unit F at 3381 McMaude Place in the Industry West Business Park offers 2,500 square feet of versatile industrial space, perfectly suited for storage, light manufacturing, or a variety of commercial uses. This clear-span warehouse features high ceilings, a convenient gradelevel roll-up door, and skylights that flood the space with natural light. Unique to this unit is a private fenced yard, providing additional flexibility and security for your operations. Inside, you'll find one private office, a restroom, and high-performance infrastructure, including 200 amps of 3-phase power and a 220v power outlet. Built with insulated metal construction for durability and energy efficiency, Unit F also includes fire sprinklers and shared on-site parking. Located in a prime commercial area with seamless access to major transportation routes, this property is the ideal solution for businesses looking for functionality and convenience in a thriving industrial hub.