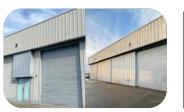

# **PROPERTY INFORMATION**

# UNIT F HIGHLIGHTS

- Clear span warehouse with generous clear height
- Private fenced yard
- One (1) 14ft grade level roll up door
- One (1) small private office
- One (1) clean restroom

- Skylights
- Fire sprinklers
- Insulated metal building construction
- 200 amps of 3 phase power + 220v power outlet
- On-site parking

## DESCRIPTION OF PREMISES

Unit F at 3381 McMaude Place in the Industry West Business Park offers 2,500 square feet of versatile industrial space, perfectly suited for storage, light manufacturing, or a variety of commercial uses. This clear-span warehouse features high ceilings, a convenient gradelevel roll-up door, and skylights that flood the space with natural light. Unique to this unit is a private fenced yard, providing additional flexibility and security for your operations. Inside, you'll find one private office, a restroom, and high-performance infrastructure, including 200 amps of 3-phase power and a 220v power outlet. Built with insulated metal construction for durability and energy efficiency, Unit F also includes fire sprinklers and shared on-site parking. Located in a prime commercial area with seamless access to major transportation routes, this property is the ideal solution for businesses looking for functionality and convenience in a thriving industrial hub.