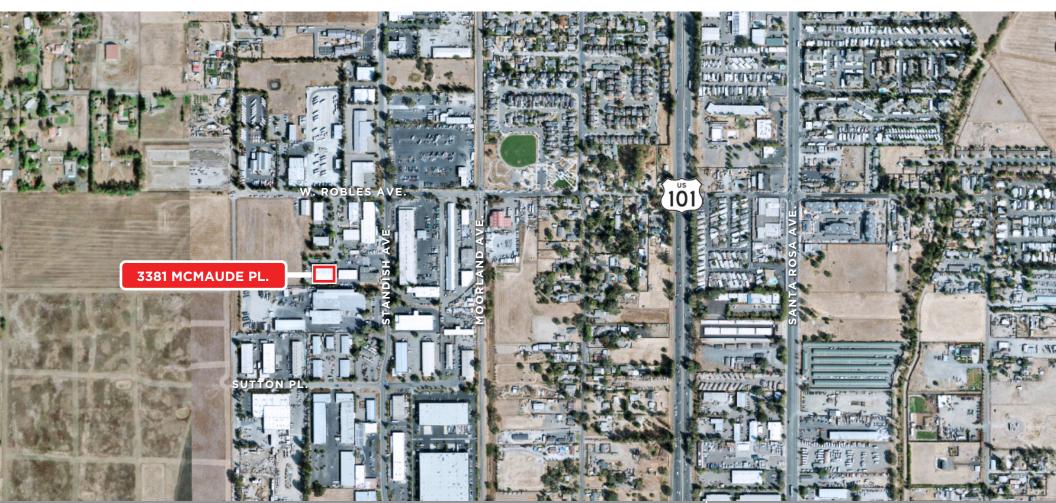

# AREA DESCRIPTION

3381 MCMAUDE PLACE UNITS E & F SANTA ROSA, CA

#### DESCRIPTION OF AREA

3381 McMaude Place is located in a region with a dynamic economy, diverse industries, and excellent access to both local and regional markets.

#### NEARBY AMENITIES

• Close to retail centers, restaurants, and cafes. The Santa Rosa Plaza Mall is a larger shopping destination nearby, offering a variety of stores, dining options, and entertainment.

#### TRANSPORTATION ACCESS

 Well connected to major roads in the area, such as Highway 101, which can take you north to other parts of Sonoma County, or south toward Petaluma and Marin County. Public transportation is available, but having a car is typically preferred for getting around Santa Rosa.