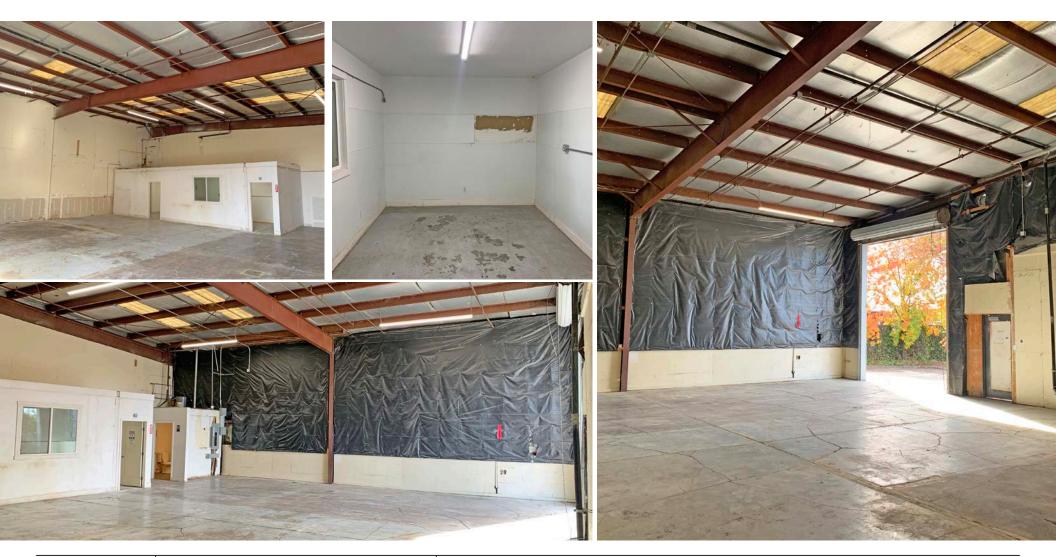

#### DESCRIPTION OF PREMISES

Located at 3381 McMaude Place within the Industry West Business Park, Unit E offers 2,500 square feet of versatile industrial warehouse space, ideal for storage or light manufacturing. This clear-span warehouse boasts high ceilings, a convenient grade-level roll-up door, two private offices, a restroom, and skylights for ample natural light. Built with insulated metal for enhanced durability and energy efficiency, the unit is equipped with fire sprinklers and includes shared on-site parking. Positioned in a thriving commercial area with easy access to major routes, Unit E is well-suited to a variety of industrial and commercial needs.

## DESCRIPTION OF PREMISES

Unit F at 3381 McMaude Place in the Industry West Business Park offers 2,500 square feet of versatile industrial space, perfectly suited for storage, light manufacturing, or a variety of commercial uses. This clear-span warehouse features high ceilings, a convenient gradelevel roll-up door, and skylights that flood the space with natural light. Unique to this unit is a private fenced yard, providing additional flexibility and security for your operations. Inside, you'll find one private office, a restroom, and high-performance infrastructure, including 200 amps of 3-phase power and a 220v power outlet. Built with insulated metal construction for durability and energy efficiency, Unit F also includes fire sprinklers and shared on-site parking. Located in a prime commercial area with seamless access to major transportation routes, this property is the ideal solution for businesses looking for functionality and convenience in a thriving industrial hub.