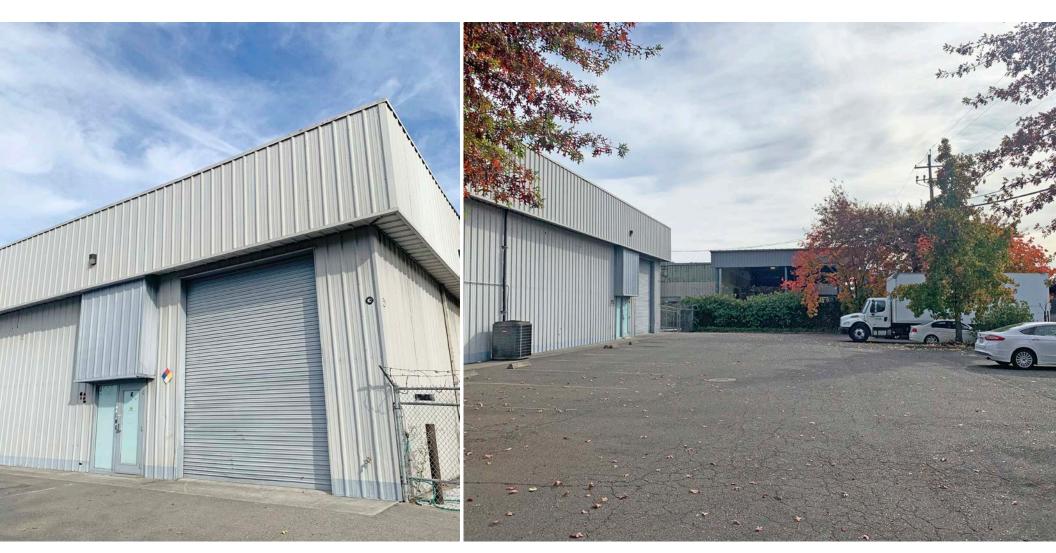

# AREA DESCRIPTION

3381 MCMAUDE PLACE UNITS E & F SANTA ROSA, CA

#### DESCRIPTION OF AREA

3381 McMaude Place is located in a region with a dynamic economy, diverse industries, and excellent access to both local and regional markets.

#### NEARBY AMENITIES

• Close to retail centers, restaurants, and cafes. The Santa Rosa Plaza Mall is a larger shopping destination nearby, offering a variety of stores, dining options, and entertainment.

#### TRANSPORTATION ACCESS

 Well connected to major roads in the area, such as Highway 101, which can take you north to other parts of Sonoma County, or south toward Petaluma and Marin County. Public transportation is available, but having a car is typically preferred for getting around Santa Rosa.