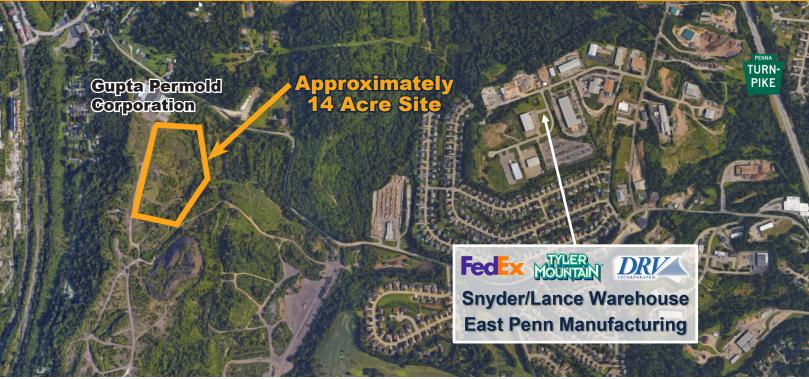

## 14 Acre Site Available For Outside Storage

## **Site Features**

- Approximately 14 Acres of flat land with equipment storage area available
- Zoned Industrial (Light Manufacturing)
- Utilities available on request
- Common area services provided, including snow removal
- Adjacent tenant operates twenty-four hours & five day per week with security equipment
- Nearby industrial tenants include FedEx, Snyder/Lance Warehouse,
  Tyler Mountain Water, East Penn Manufacturing, and DRV Inc.
- Approximately 3 miles from Pennsylvania Turnpike/Interstate 76 and 3 miles from Interstate 376