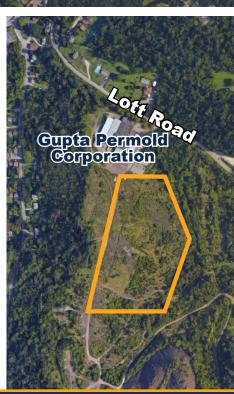

## 14 Acre Site Available For Outside Storage

## **Site Features**

- Approximately 14 Acres of flat land with equipment storage area available
- Zoned Industrial (Light Manufacturing)
- Utilities available on request
- Common area services provided, including snow removal
- Adjacent tenant operates twenty-four hours & five day per week with security equipment
- Nearby industrial tenants include FedEx, Snyder/Lance Warehouse,
  Tyler Mountain Water, East Penn Manufacturing, and DRV Inc.
- Approximately 3 miles from Pennsylvania Turnpike/Interstate 76 and 3 miles from Interstate 376