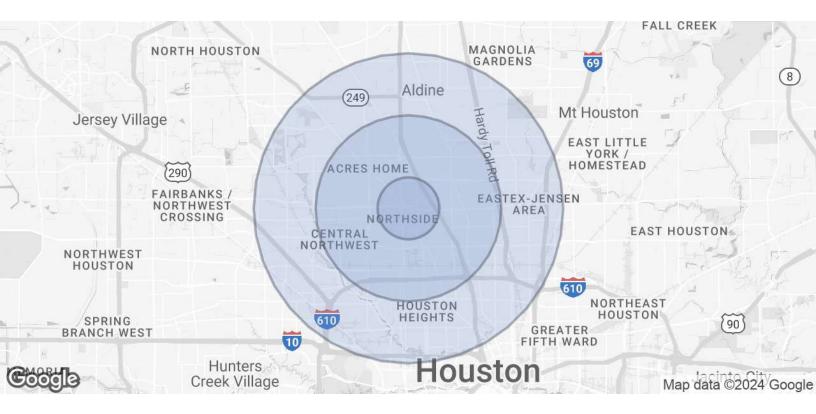

| Population           | 1 Mile    | 3 Miles   | 5 Miles   |
|----------------------|-----------|-----------|-----------|
| Total Population     | 14,084    | 128,294   | 363,547   |
| Average Age          | 34.8      | 34.4      | 33.9      |
| Average Age (Male)   | 33.7      | 33.8      | 33.3      |
| Average Age (Female) | 36.7      | 34.8      | 34.6      |
| Households & Income  | 1 Mile    | 3 Miles   | 5 Miles   |
| Total Households     | 5,515     | 49,408    | 142,118   |
| # of Persons per HH  | 2.6       | 2.6       | 2.6       |
| Average HH Income    | \$45,354  | \$82,657  | \$81,629  |
| Average House Value  | \$132,688 | \$222,968 | \$226,716 |

2020 American Community Survey (ACS)

<u>Kim Shapiro</u> Principal D 713 209 5940 kim.shapiro@avisonyoung.com

Avison Young - Downtown Houston | 1000 Main St, Suite 2650 | Houston, TX 77002

© 2024. Avison Young - Downtown Houston. Information contained herein was obtained from sources deemed reliable and, while thought to be correct, have not been verified. Avison Young - Downtown Houston does not guarantee the accuracy or completeness of the information presented, nor assumes any responsibility or liability for any errors or omissions therein.