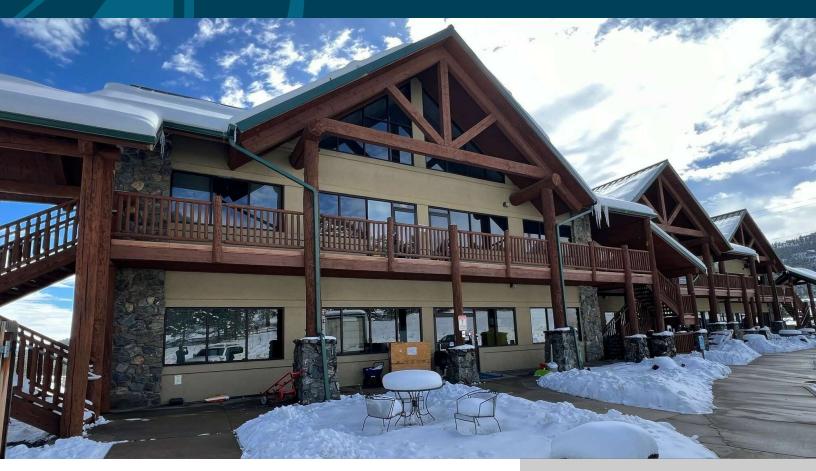

## **FOR SALE**

35715 U.S. HIGHWAY 40 UNIT D201 - D202 EVERGREEN, CO 80439

# R&D Flex Commercial Condo LIST PRICE: \$700,000 (\$208/SF)

### **PROPERTY FEATURES**

- Located in Floyd Hill Business Park
- GMP Food Grade manufacturing space
- Open floorplan
- Flexible Zoning
- Ample parking for employees and visitors

For more information, please contact: