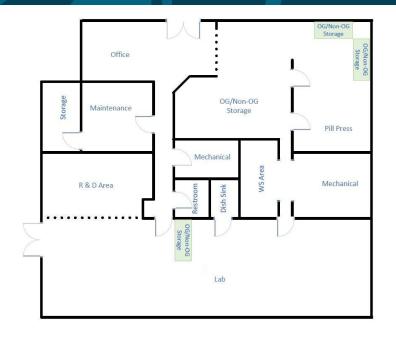

### **PROPERTY FEATURES**

- Located in Floyd Hill Business Park
- GMP Food Grade manufacturing space
- Open floorplan
- Flexible Zoning
- Ample parking for employees and visitors

For more information, please contact: