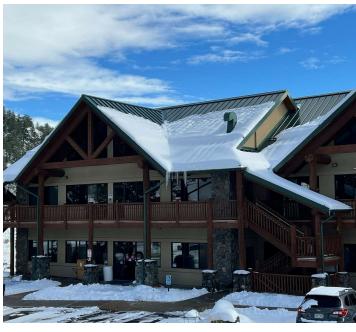

## **FOR SALE**

35715 U.S. HIGHWAY 40 UNIT D201 - D202 EVERGREEN, CO 80439

# R&D Flex Commercial Condo LIST PRICE: \$700,000 (\$208/SF)

### **PROPERTY FEATURES**

- Located in Floyd Hill Business Park
- GMP Food Grade manufacturing space
- Open floorplan
- Flexible Zoning
- Ample parking for employees and visitors

For more information, please contact: