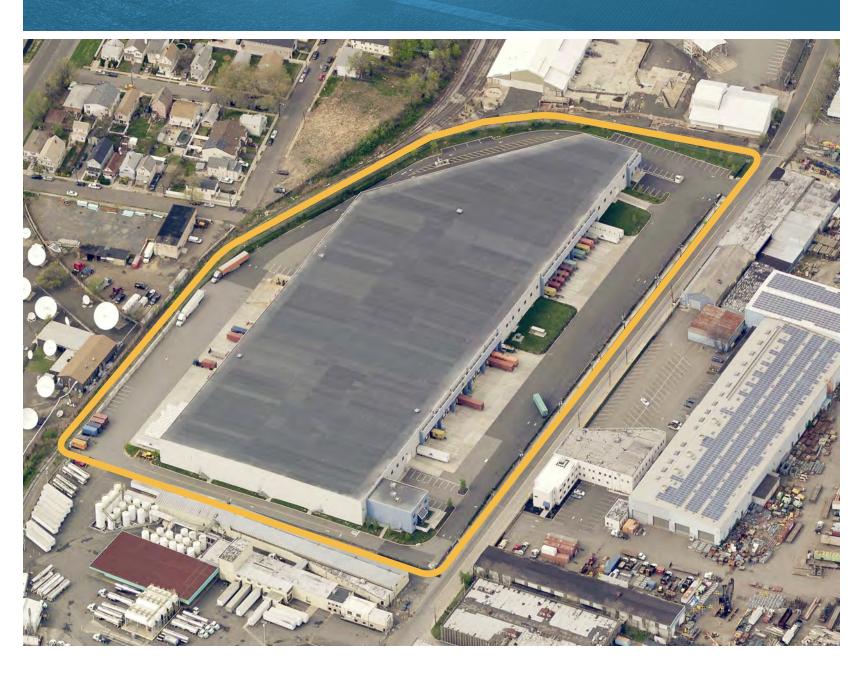

# **CenterPoint Properties**

377 Roosevelt Avenue, Carteret, NJ

## For Lease | 256,175 SF Distribution Facility | Carteret, NJ

#### **Property**

- + 256,175 SF total
- + 3,771 SF office 2,970 SF mezz office 950 SF shipping office
- + 32'-34' ceiling height
- + 54' x 48' and 54' x 38' column spacing
- + 53 dock doors (cross-dock)
- + 3 drive-in doors

- + 12.11 acres
- + 103 car parking stalls
- + ESFR sprinkler
- + 2,000 amp, 277/480 volt, 3 phase
- + Fully fenced and secured with guard shack
- + Urban Enterprise Zone