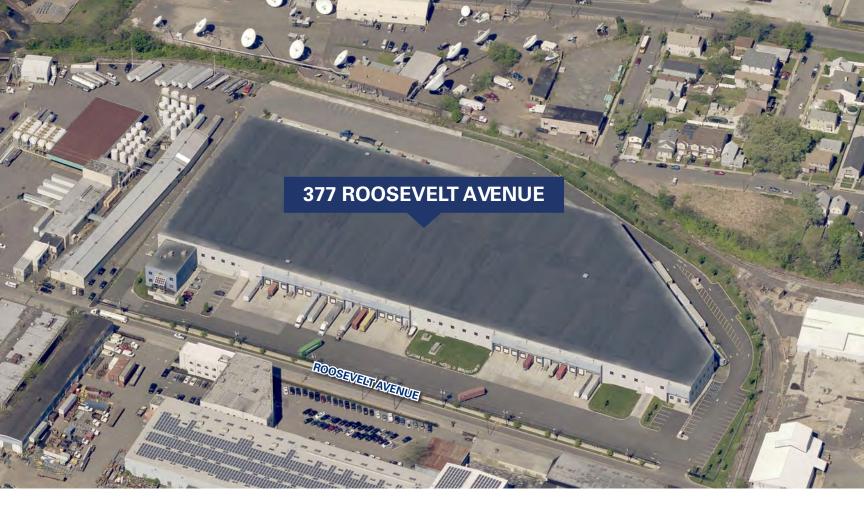

# **CenterPoint Properties**

377 Roosevelt Avenue, Carteret, NJ

## For Lease | 256,175 SF Distribution Facility | Carteret, NJ

#### **Property**

- + 256,175 SF total
- + 3,771 SF office 2,970 SF mezz office 950 SF shipping office
- + 32'-34' ceiling height
- + 54' x 48' and 54' x 38' column spacing
- + 53 dock doors (cross-dock)
- + 3 drive-in doors

- + 12.11 acres
- + 103 car parking stalls
- + ESFR sprinkler
- + 2,000 amp, 277/480 volt, 3 phase
- + Fully fenced and secured with guard shack
- + Urban Enterprise Zone