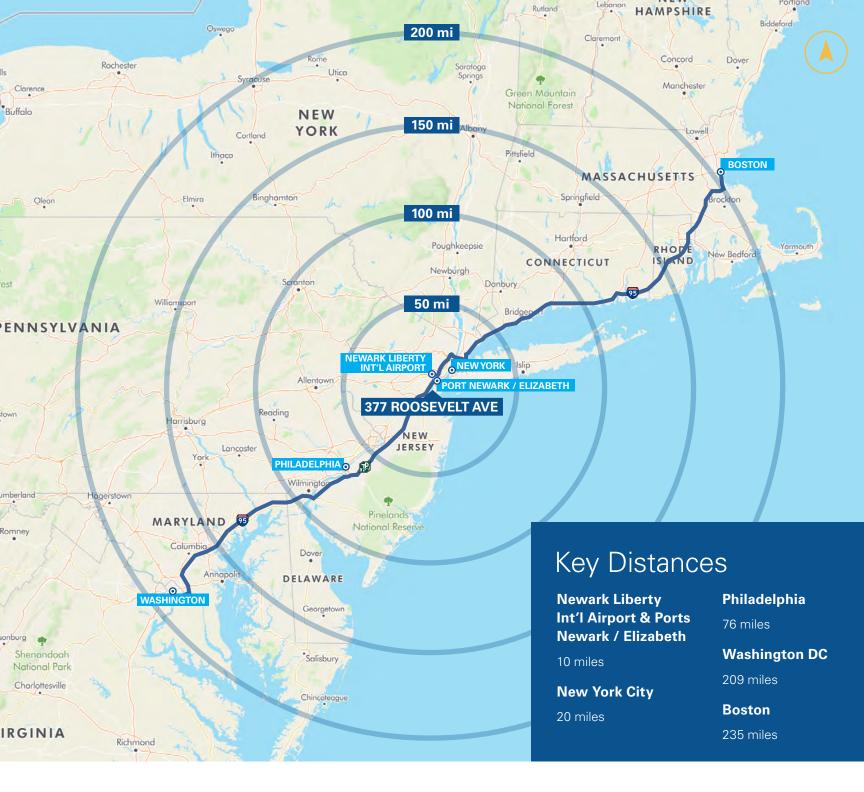

#### **Location Advantages**

#### **Logistical Access**

Minutes to New Jersey Turnpike Exit 12, and Routes 1 & 9

#### **Air & Port Location**

Minutes to Ports Newark & Elizabeth

#### Labor Pool

Access to large labor pool