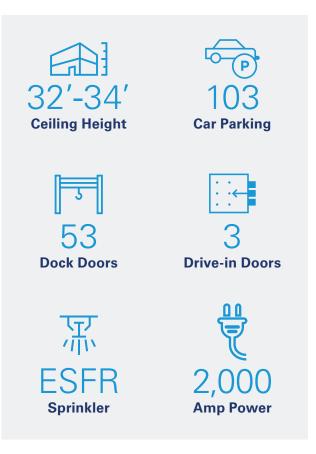

#### **Property**

- + 256,175 SF total
- + 3,771 SF office 2,970 SF mezz office 950 SF shipping office
- + 32'-34' ceiling height
- + 54' x 48' and 54' x 38' column spacing
- + 53 dock doors (cross-dock)
- + 3 drive-in doors

- + 12.11 acres
- + 103 car parking stalls
- + ESFR sprinkler
- + 2,000 amp, 277/480 volt, 3 phase
- + Fully fenced and secured with guard shack
- + Urban Enterprise Zone