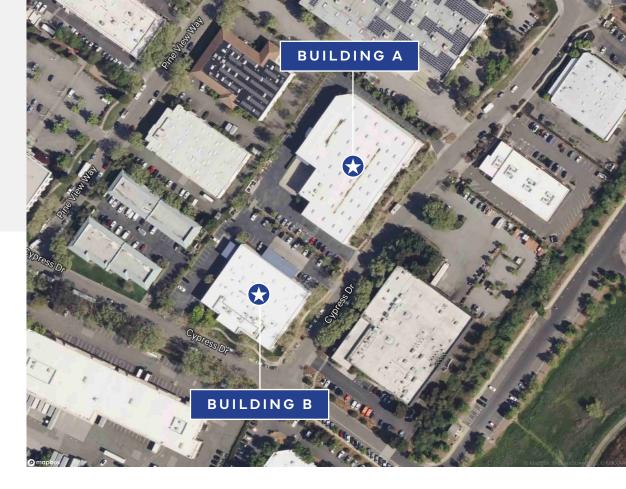

s

+ ±7,500 SF Two-Story Office

+ ±4,450 SF Enclosed Shop Space

+ Clear Height: ±24'

+ Five (5) Grade Level Doors

+ Motion Sensored LED Lighting

+ Sprinklers .385/2000 GPM

+ Sublease Term Expires: 2/28/28

3905 & 3875 CYPRESS DRIVE PETALUMA, CA 94954

Industrial/Warehouse 34,193 - 79,480 SF

**FOR SUBLEASE** 

### **DESCRIPTION OF AREA**

Located in Petaluma's industrial hub, this site offers easy access to Highway 101 for efficient logistics. This prime southern Sonoma County location is ideal for businesses needing strong infrastructure and a supportive environment, with several key manufacturing and distribution companies nearby.

#### **NEARBY AMENITIES**

- + Adobe Creek Retail Center
- + East Washington Place
- + Petaluma Health Center
- + Schollenberger Park
- + Local Dining



## TRANSPORTATION ACCESS

- + Highway 101: 1.5 miles away
- + **Highway 116:** 3 miles away
- + **SMART Station:** 2.5 miles away
- + San Francisco International Airport (SFO): 55 miles south
- + Oakland International Airport (OAK): 50 miles southeast









Industrial/Warehouse 34,193 - 79,480 SF

**FOR SUBLEASE** 



© 2024 CBRE, Inc. All rights reserved. This information has been obtained from sources believed reliable, but has not been verified for accuracy or completeness. You should conduct a careful, independent investigation of the property and verify all information. Any reliance on this information is solely at your own risk. CBRE and the CBRE logo are service marks of CBRE, Inc. All other marks displayed on this document are the property of their respective owners, and the u