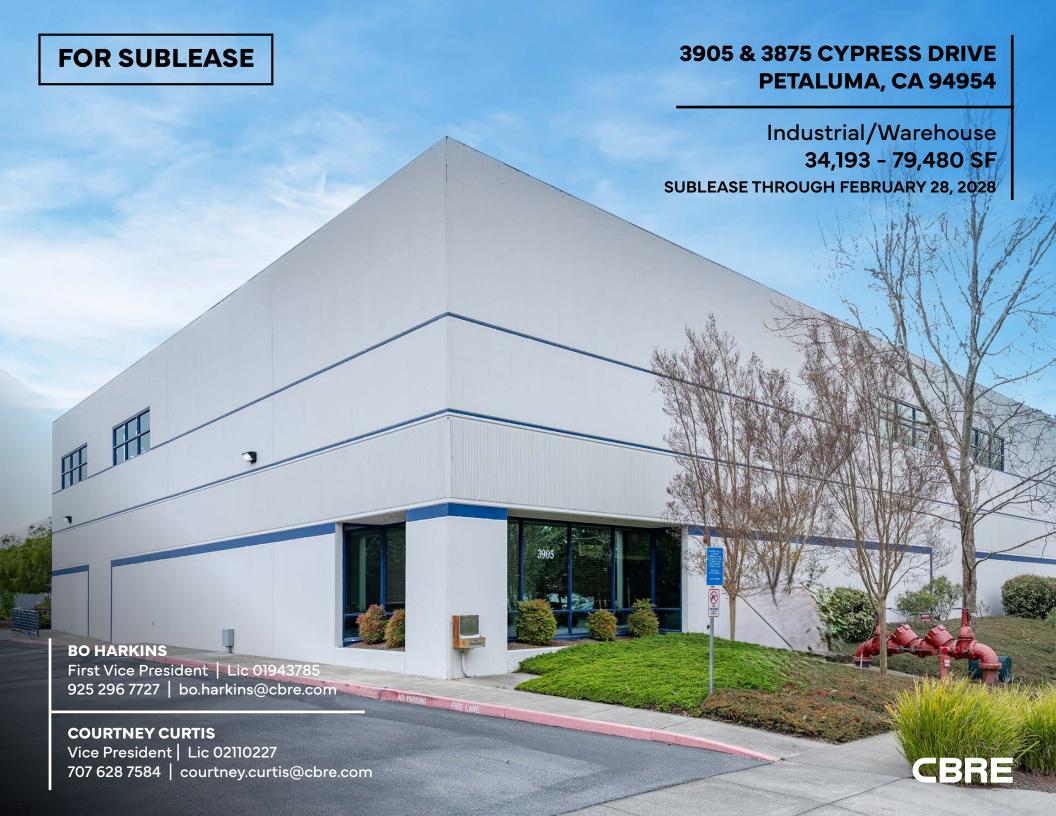

3905 & 3875 CYPRESS DRIVE PETALUMA, CA 94954

Industrial/Warehouse 34,193 - 79,480 SF

**FOR SUBLEASE** 

3905 & 3875 CYPRESS DRIVE PETALUMA, CA 94954

Industrial/Warehouse 34,193 - 79,480 SF