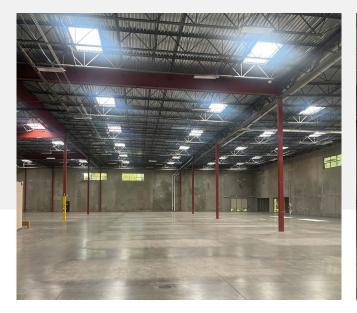

## 3905 Cypress Drive (Industrial/Warehouse)

- + ±45,287 SF
- + ±2,000 SF Office
  - 2 Private Offices
  - Breakroom
  - 2 Showers
- + 1,000 amps @ 277/480 volts
- + Warehouse Office and Restroom
- + Column Spacing 46'x55'
- + Clear Height: ±28' to beam

- + Motion Sensored LED Lighting
- + Four (4) Dock High with mechanichal and edge of dock levelers (capacity to be verified)
- + Two (2) Grade Level Doors
- + ESFR Sprinkler System
- + ±1,900 SF of Mezzanine not incl. in SF
- + Sublease Term Expires: 2/28/28

# 3875 Cypress Drive (Industrial/Flex)

+ ±34,193 SF

+ 1600 amps @ 120/208 volts

+ ±7,500 SF Two-Story Office

+ ±4,450 SF Enclosed Shop Space

+ Clear Height: ±24'

+ Five (5) Grade Level Doors

+ Motion Sensored LED Lighting