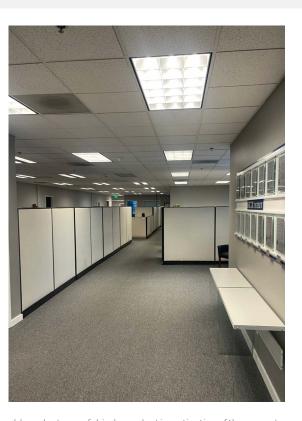

# 3875 Cypress Drive (Industrial/Flex)

+ ±34,193 SF

+ 1600 amps @ 120/208 volts

+ ±7,500 SF Two-Story Office

+ ±4,450 SF Enclosed Shop Space

+ Clear Height: ±24'

+ Five (5) Grade Level Doors

+ Motion Sensored LED Lighting

+ Sprinklers .385/2000 GPM

+ Sublease Term Expires: 2/28/28

3905 & 3875 CYPRESS DRIVE PETALUMA, CA 94954

Industrial/Warehouse 34,193 - 79,480 SF

**FOR SUBLEASE** 