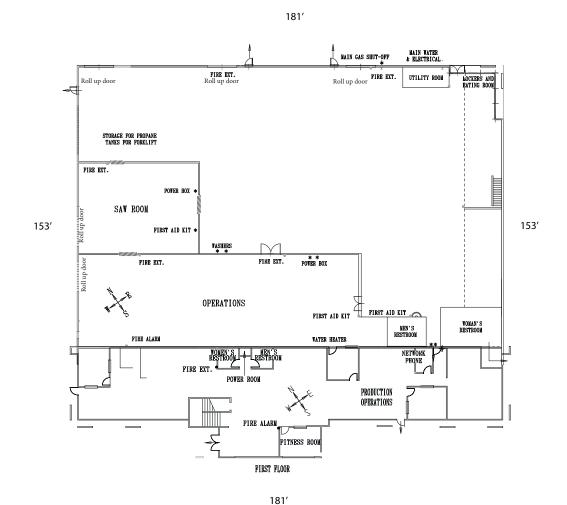

# 3875 Cypress Drive (Industrial/Flex)

+ ±34,193 SF

+ 1600 amps @ 120/208 volts

+ ±7,500 SF Two-Story Office

+ ±4,450 SF Enclosed Shop Space

+ Clear Height: ±24'

+ Five (5) Grade Level Doors

+ Motion Sensored LED Lighting

+ Sprinklers .385/2000 GPM

+ Sublease Term Expires: 2/28/28

3905 & 3875 CYPRESS DRIVE PETALUMA, CA 94954

Industrial/Warehouse 34,193 - 79,480 SF

**FOR SUBLEASE** 