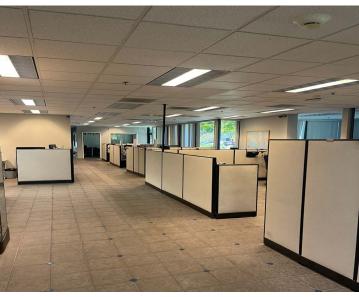

## 3905 Cypress Drive (Industrial/Warehouse)

- + ±45,287 SF
- + ±2,000 SF Office
  - 2 Private Offices
  - Breakroom
  - 2 Showers
- + 1,000 amps @ 277/480 volts
- + Warehouse Office and Restroom
- + Column Spacing 46'x55'
- + Clear Height: ±28' to beam

- + Motion Sensored LED Lighting
- + Four (4) Dock High with mechanichal and edge of dock levelers (capacity to be verified)
- + Two (2) Grade Level Doors
- + ESFR Sprinkler System
- + ±1,900 SF of Mezzanine not incl. in SF
- + Sublease Term Expires: 2/28/28