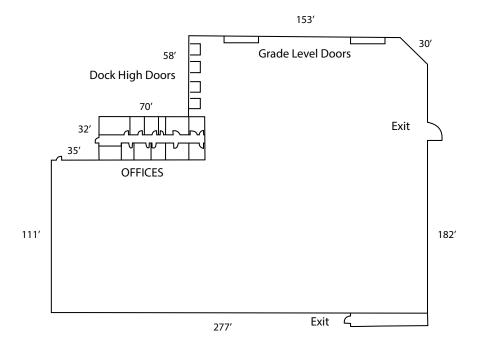

## 3905 Cypress Drive (Industrial/Warehouse)

- + ±45,287 SF
- + ±2,000 SF Office
  - 2 Private Offices
  - Breakroom
  - 2 Showers
- + 1,000 amps @ 277/480 volts
- + Warehouse Office and Restroom
- + Column Spacing 46'x55'
- + Clear Height: ±28' to beam

- + Motion Sensored LED Lighting
- + Four (4) Dock High with mechanichal and edge of dock levelers (capacity to be verified)
- + Two (2) Grade Level Doors
- + ESFR Sprinkler System
- + ±1,900 SF of Mezzanine not incl. in SF
- + Sublease Term Expires: 2/28/28