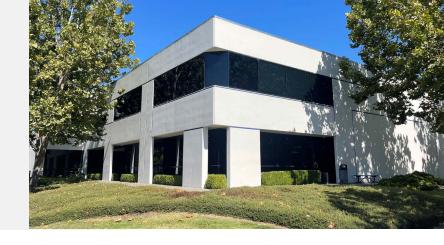

3905 & 3875 CYPRESS DRIVE PETALUMA, CA 94954

Industrial/Warehouse 34,193 - 79,480 SF

**FOR SUBLEASE** 

## **BUILDING A**

## 3905 Cypress Drive (Industrial/Warehouse)

- + ±45,287 SF
- + ±2,000 SF Office
  - 2 Private Offices
  - Breakroom
  - 2 Showers
- + 1,000 amps @ 277/480 volts
- + Warehouse Office and Restroom
- + Column Spacing 46'x55'
- + Clear Height: ±28' to beam