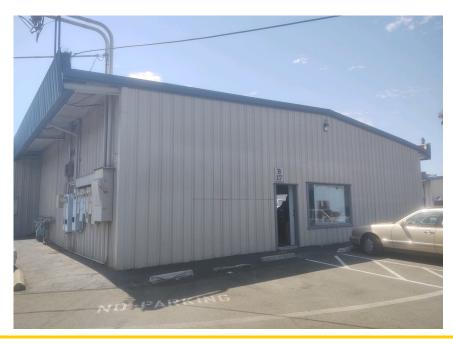

### **Light Industrial/Commercial FOR LEASE**

# 110 Second Avenue South, Suite B-17 Pacheco, California

### **Property Information:**

- FOR LEASE: LIGHT INDUSTRIAL/ COMMMERECIAL SPACE IN PACHECO
- APPROX. 2,000 RENTABLE SQUARE FEET
- RATE: \$1.75 PER SQUARE FOOT I.G.
- END UNIT WITH GOOD PARKING/ACCESS
- ONE RESTROOM IN THE UNIT
- FREEWAY FRONTAGE PROJECT WITH EXCELLENT VISIBILITY AND IDENTITY
- ONE GRADE LEVEL 12' X 12' DOOR, INSULATED CEILING, SKYLIGHTS
- 100 AMP 120/208 VOLT 3 PHASE POWER
- CENTRAL LOCATION WITH GOOD ACCESS TO HWY 4 AND INTERSTATE 680