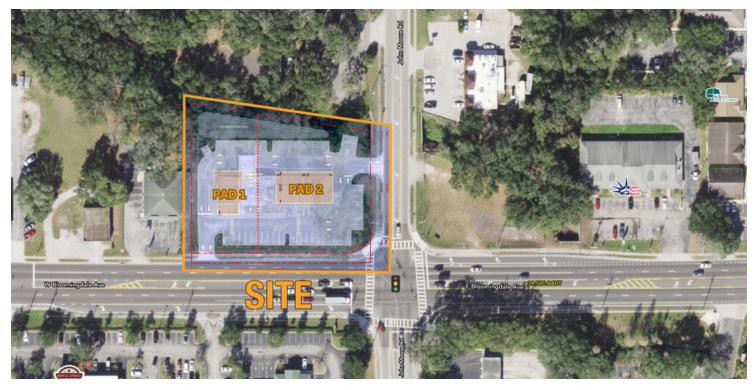

### **LOCATION DESCRIPTION**

Located at the signalized intersection of Bloomingdale Ave & John Moore Rd

### **PROPERTY HIGHLIGHTS**

- 1.45 Acres
- Potential drive-thru endcap
- Located nearby to Starbucks, Chick-Fil-A, Chipotle & Panera Bread
- Traffic Counts (AADT): Bloomingdale Ave 46,000
- · Located at a signalized corner with stop light