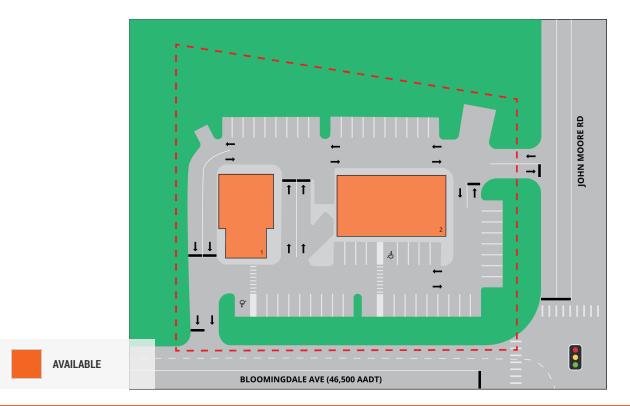

# **FOR LEASE**

110 W BLOOMINGDALE AVE, BRANDON, FL 33511

| SUITE | TENANT NAME | SPACE SIZE |
|-------|-------------|------------|
| 1     | Available   | 2,900 SF   |
| 2     | Available   | 4,500 SF   |