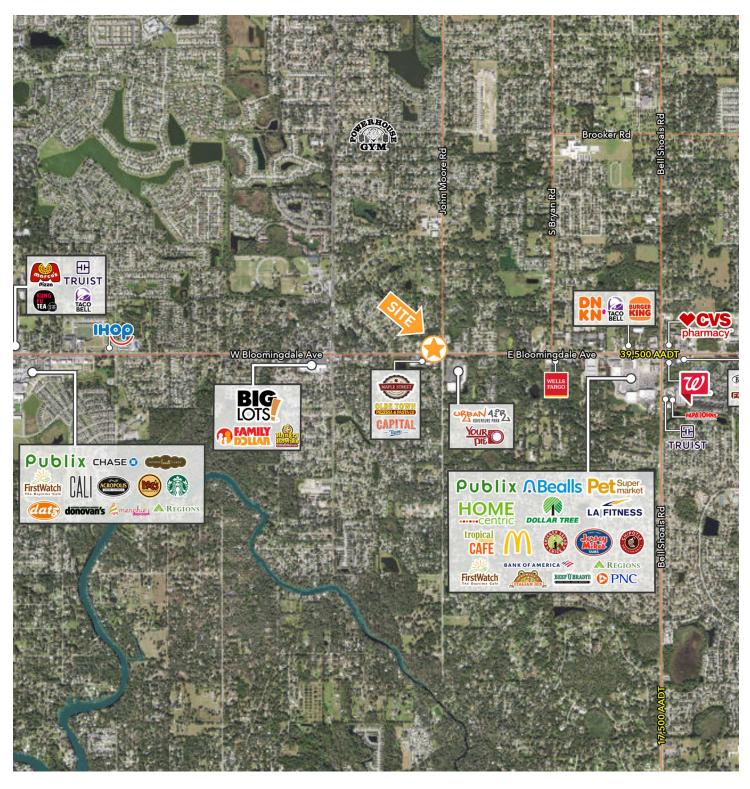

### **PROPERTY HIGHLIGHTS**

- 1.45 Acres
- Potential drive-thru endcap
- Located nearby to Starbucks, Chick-Fil-A, Chipotle & Panera Bread
- Traffic Counts (AADT): Bloomingdale Ave 46,000
- · Located at a signalized corner with stop light