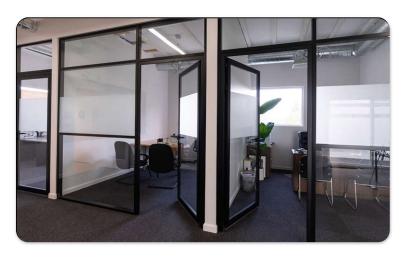

#### PROPERTY DESCRIPTION

1088 Branham Lane San Jose, CA. 95136

For Sale: \$2,295,000

Size: 3,246 sq ft Lot: 8,104 sq ft Units: 2 Downstairs: approx 1,197 sq ft Upstairs: approx 2,049 sq ft

Located right off of Almaden Expressway and Branham Lane next to the new Watermark Senior Living Center. This 3,246 sq ft, 2 story office building has been completely renovated. Perfect owner/user property with the downstairs currently rented and the upstairs ready to go for your company. 5-6 private offices upstairs, full 500+ sq ft balcony. Private 4 car secure garage doors for parking or storage. Approximately 11 car parking. Great views of the hills. Easy access to highway 85 or 87. Plenty of emenities including Costco, Sprouts, Jack in the Box, and more.