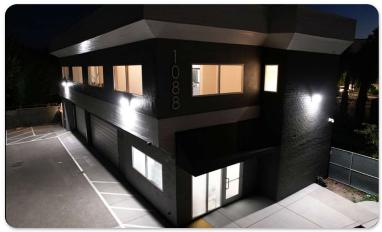

#### PROPERTY DESCRIPTION

1088 Branham Lane San Jose, CA. 95136

For Sale: \$2,295,000

Size: 3,246 sq ft Lot: 8,104 sq ft Units: 2 Downstairs: approx 1,197 sq ft Upstairs: approx 2,049 sq ft

Located right off of Almaden Expressway and Branham Lane next to the new Watermark Senior Living Center. This 3,246 sq ft, 2 story office building has been completely renovated. Perfect owner/user property with the downstairs currently rented and the upstairs ready to go for your company. 5-6 private offices upstairs, full 500+ sq ft balcony. Private 4 car secure garage doors for parking or storage. Approximately 11 car parking. Great views of the hills. Easy access to highway 85 or 87. Plenty of emenities including Costco, Sprouts, Jack in the Box, and more.