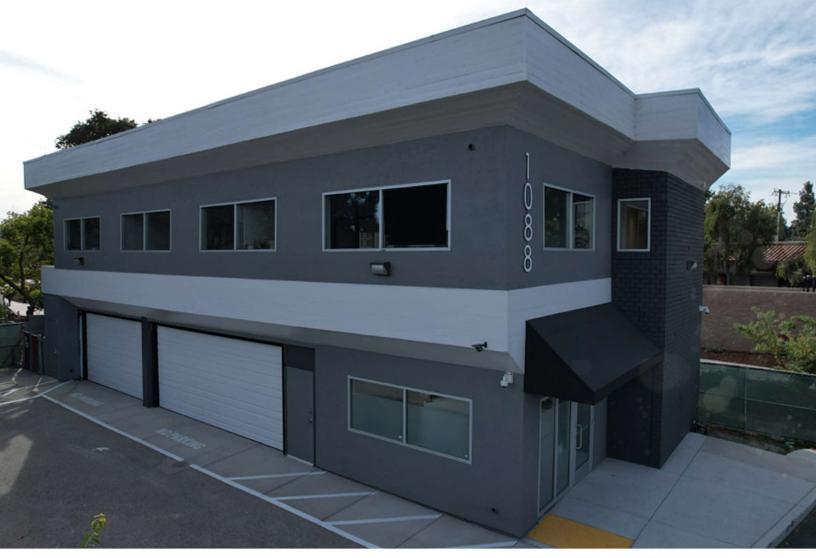

#### PROPERTY DESCRIPTION

1088 Branham Lane San Jose, CA. 95136

For Sale: \$2,295,000

Size: 3,246 sq ft Lot: 8,104 sq ft Units: 2 Downstairs: approx 1,197 sq ft Upstairs: approx 2,049 sq ft

Located right off of Almaden Expressway and Branham Lane next to the new Watermark Senior Living Center. This 3,246 sq ft, 2 story office building has been completely renovated. Perfect owner/user property with the downstairs currently rented and the upstairs ready to go for your company. 5-6 private offices upstairs, full 500+ sq ft balcony. Private 4 car secure garage doors for parking or storage. Approximately 11 car parking. Great views of the hills. Easy access to highway 85 or 87. Plenty of emenities including Costco, Sprouts, Jack in the Box, and more.