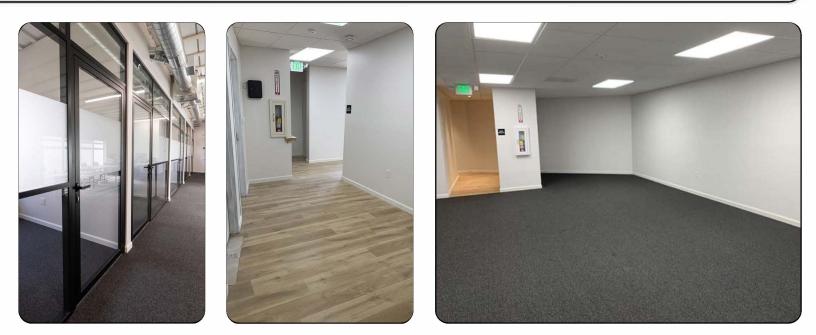

#### PROPERTY DESCRIPTION

1088 Branham Lane San Jose, CA. 95136

For Sale: \$2,295,000

Size: 3,246 sq ft Lot: 8,104 sq ft Units: 2 Downstairs: approx 1,197 sq ft Upstairs: approx 2,049 sq ft

Located right off of Almaden Expressway and Branham Lane next to the new Watermark Senior Living Center. This 3,246 sq ft, 2 story office building has been completely renovated. Perfect owner/user property with the downstairs currently rented and the upstairs ready to go for your company. 5-6 private offices upstairs, full 500+ sq ft balcony. Private 4 car secure garage doors for parking or storage. Approximately 11 car parking. Great views of the hills. Easy access to highway 85 or 87. Plenty of emenities including Costco, Sprouts, Jack in the Box, and more.