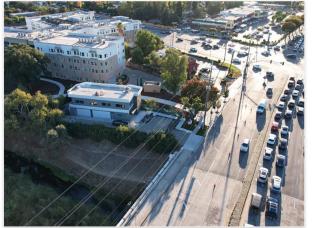

#### PROPERTY DESCRIPTION

1088 Branham Lane San Jose, CA. 95136

For Sale: \$2,295,000

Size: 3,246 sq ft Lot: 8,104 sq ft Units: 2 Downstairs: approx 1,197 sq ft Upstairs: approx 2,049 sq ft

Located right off of Almaden Expressway and Branham Lane next to the new Watermark Senior Living Center. This 3,246 sq ft, 2 story office building has been completely renovated. Perfect owner/user property with the downstairs currently rented and the upstairs ready to go for your company. 5-6 private offices upstairs, full 500+ sq ft balcony. Private 4 car secure garage doors for parking or storage. Approximately 11 car parking. Great views of the hills. Easy access to highway 85 or 87. Plenty of emenities including Costco, Sprouts, Jack in the Box, and more.