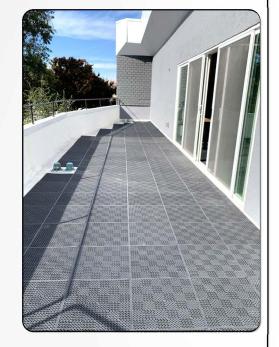

#### PROPERTY DESCRIPTION

1088 Branham Lane San Jose, CA. 95136

For Sale: \$2,295,000

Size: 3,246 sq ft Lot: 8,104 sq ft Units: 2 Downstairs: approx 1,197 sq ft Upstairs: approx 2,049 sq ft

Located right off of Almaden Expressway and Branham Lane next to the new Watermark Senior Living Center. This 3,246 sq ft, 2 story office building has been completely renovated. Perfect owner/user property with the downstairs currently rented and the upstairs ready to go for your company. 5-6 private offices upstairs, full 500+ sq ft balcony. Private 4 car secure garage doors for parking or storage. Approximately 11 car parking. Great views of the hills. Easy access to highway 85 or 87. Plenty of emenities including Costco, Sprouts, Jack in the Box, and more.