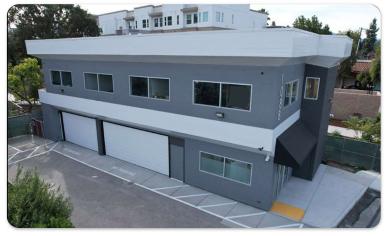

#### PROPERTY DESCRIPTION

1088 Branham Lane San Jose, CA. 95136

For Sale: \$2,295,000

Size: 3,246 sq ft Lot: 8,104 sq ft Units: 2 Downstairs: approx 1,197 sq ft Upstairs: approx 2,049 sq ft

Located right off of Almaden Expressway and Branham Lane next to the new Watermark Senior Living Center. This 3,246 sq ft, 2 story office building has been completely renovated. Perfect owner/user property with the downstairs currently rented and the upstairs ready to go for your company. 5-6 private offices upstairs, full 500+ sq ft balcony. Private 4 car secure garage doors for parking or storage. Approximately 11 car parking. Great views of the hills. Easy access to highway 85 or 87. Plenty of emenities including Costco, Sprouts, Jack in the Box, and more.