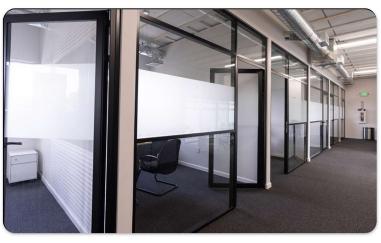

#### PROPERTY DESCRIPTION

1088 Branham Lane San Jose, CA. 95136

For Sale: \$2,295,000

Size: 3,246 sq ft Lot: 8,104 sq ft Units: 2 Downstairs: approx 1,197 sq ft Upstairs: approx 2,049 sq ft

Located right off of Almaden Expressway and Branham Lane next to the new Watermark Senior Living Center. This 3,246 sq ft, 2 story office building has been completely renovated. Perfect owner/user property with the downstairs currently rented and the upstairs ready to go for your company. 5-6 private offices upstairs, full 500+ sq ft balcony. Private 4 car secure garage doors for parking or storage. Approximately 11 car parking. Great views of the hills. Easy access to highway 85 or 87. Plenty of emenities including Costco, Sprouts, Jack in the Box, and more.