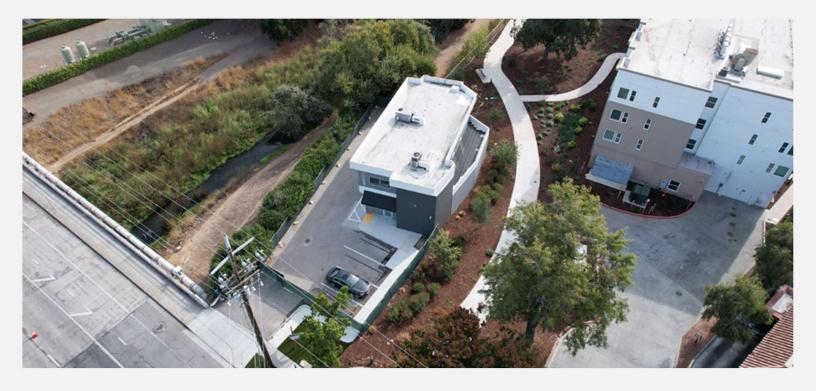

#### PROPERTY DESCRIPTION

1088 Branham Lane San Jose, CA. 95136

For Sale: \$2,295,000

Size: 3,246 sq ft Lot: 8,104 sq ft Units: 2 Downstairs: approx 1,197 sq ft Upstairs: approx 2,049 sq ft

Located right off of Almaden Expressway and Branham Lane next to the new Watermark Senior Living Center. This 3,246 sq ft, 2 story office building has been completely renovated. Perfect owner/user property with the downstairs currently rented and the upstairs ready to go for your company. 5-6 private offices upstairs, full 500+ sq ft balcony. Private 4 car secure garage doors for parking or storage. Approximately 11 car parking. Great views of the hills. Easy access to highway 85 or 87. Plenty of emenities including Costco, Sprouts, Jack in the Box, and more.